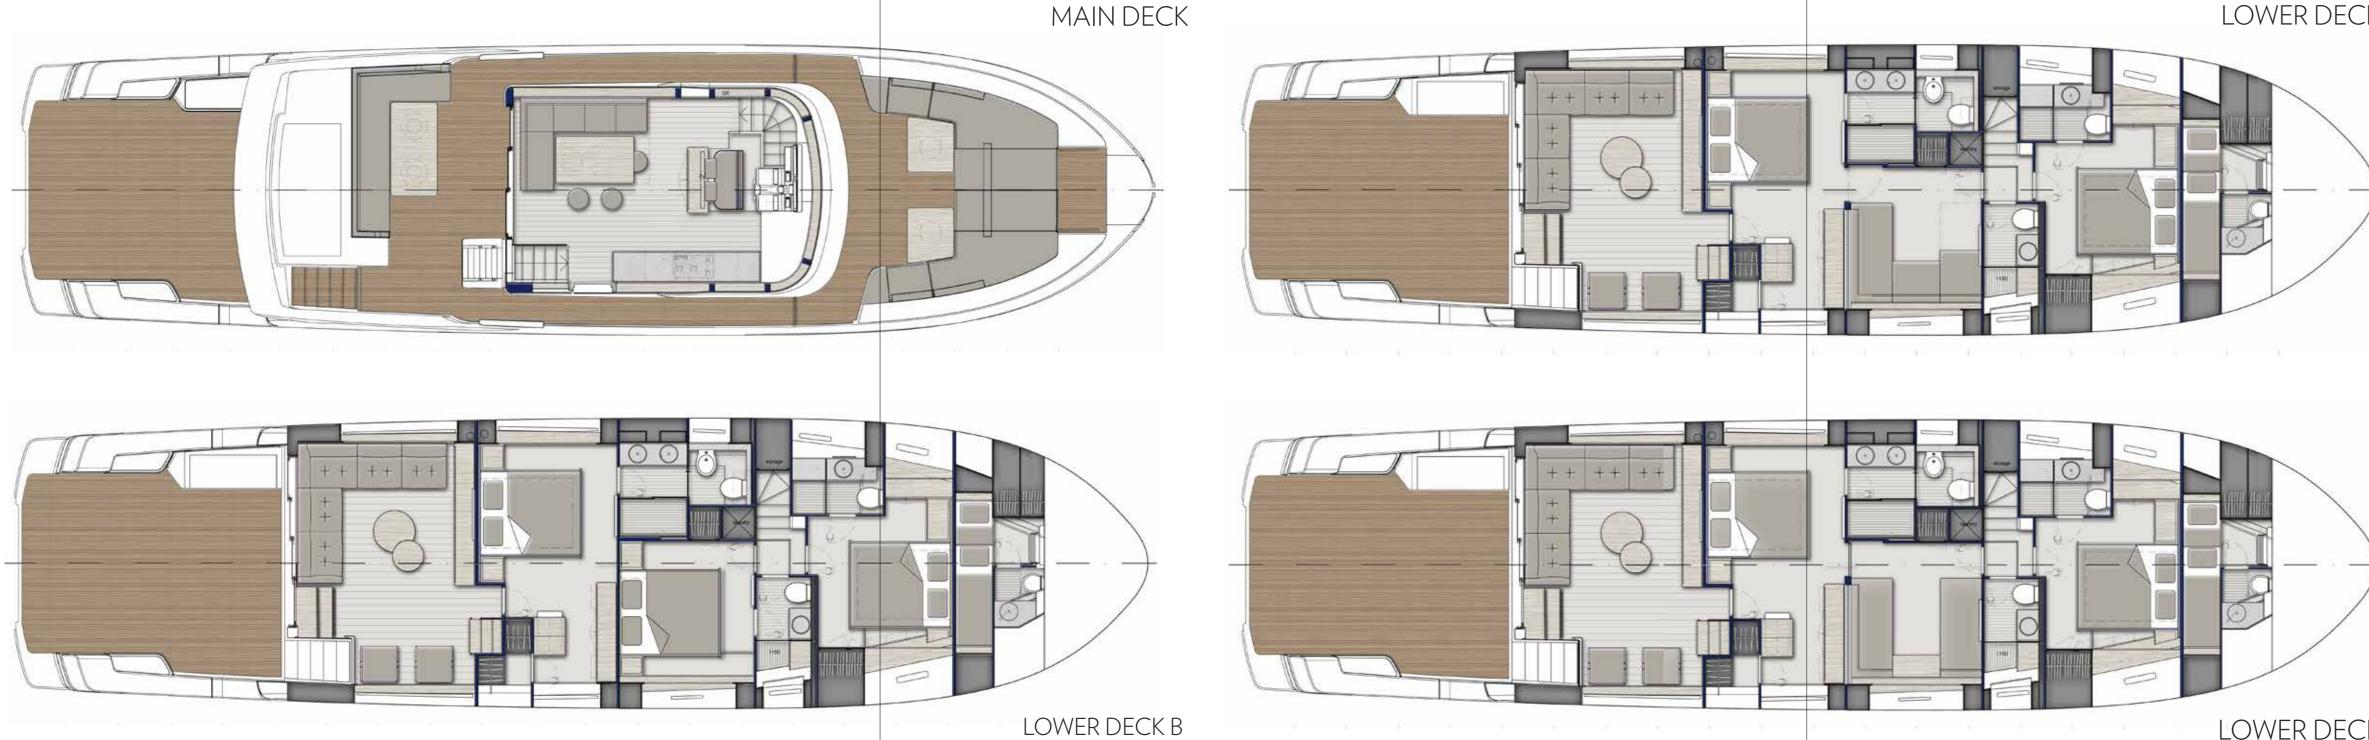

#### LOWER DECK A

LOWER DECK A with twin beds configuration

### TECHNICAL SPECIFICATIONS

**LENGTH OVERALL (LOA)** 21,86 m 71 ft 7 in **CE CERTIFIED LENGTH (LH)** 20,80 m 68 ft 2 in BEAM DRAFT@ FULL LOAD ENGINES

DISPLACEMENT DRY

5,60 m 18 ft 3 in 1,60 m 5 ft 2 in 2 x Volvo Penta IPS 1.200 D13 / 2 x 662 kW / 900 HP STD 2 x Volvo Penta IPS 1.350 D13 / 2 x 735 kW / 1.000 HP OPT 40.000 kg +/- 5% 88.100 lbs +/- 5%

#### CONDITION\* DEADRISE FUEL CAPACITY FRESH WATER CAPACITY GRAY WATER CAPACITY BLACK WATER CAPACITY MAX SPEED CRUISE SPEED MAX NO. PASSENGERS BERTHS CLASS CERTIFICATION CONCEPT DESIGN HULL DESIGN

\* The displacement data is calculated in accordance with the present specification.
\*\* The data relating to the speed of the vessel refers to the OPT engines.

4.200 | 1.109 gals 1.000 | 264 gals 300 | 80 qals 330 | 87 gals 28 kn +/- 5% \*\*30 kn+/- 5% 25 kn +/- 5% \*\*27 kn +/- 5% 16 6+2 CE cat. B Luca Santella Luca Santella & Zuccon International Project Luis T. Codega