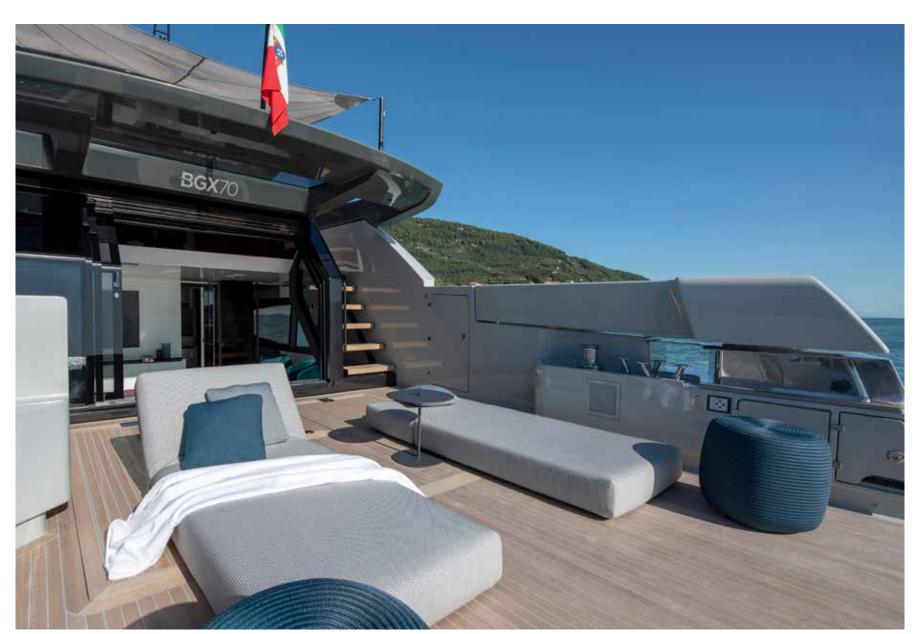

#### INVITATION TO A TOTAL SEA SENSATION.

Escape to one of my relaxing outdoor lounges and enjoy the spectacular view of the blue.

**BGX**RANGE

l invite you to relax in the coolest setting.

#### WITH ME EVERYTHING IS AMPLIFIED.

Space, functionality and, above all, the pleasure of experiencing the sea at 360°.