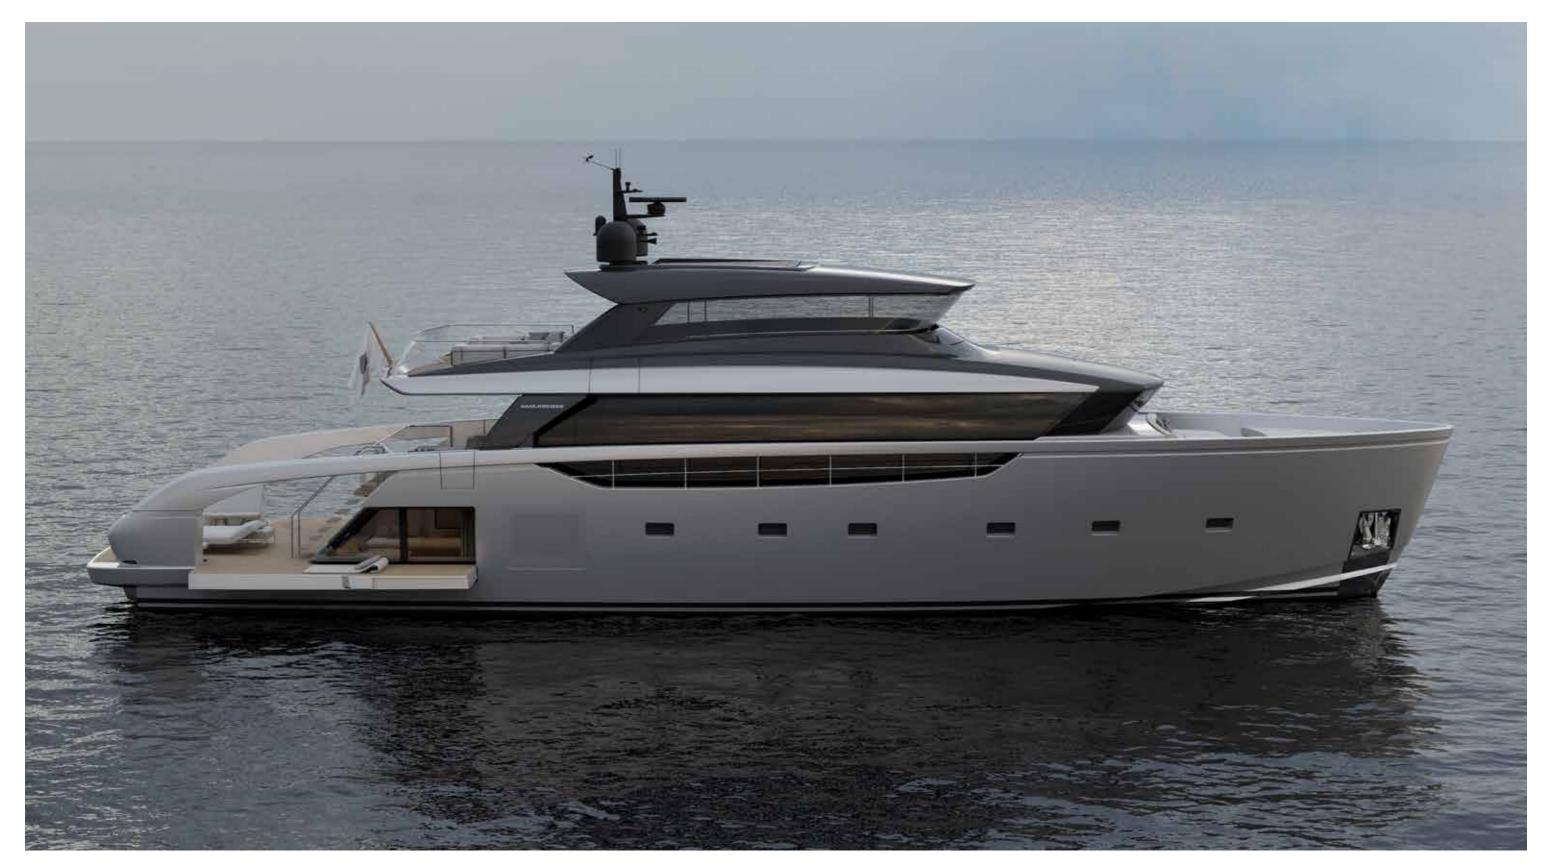

## YACHT

SX100

Profile

Flying bridge

Main deck

Lower deck

Option A

Option B

 $\bigcirc$ 

- 11

A

8

Main deck

\_ .

Option C

| Length overall                            | 30,53 m                           |  |
|-------------------------------------------|-----------------------------------|--|
| Maximum beam                              | 7,60 m                            |  |
| Construction height                       | 4,20 m                            |  |
| Displacement @ half load                  | l 26 t                            |  |
| Displacement @ full load                  | l 34 t                            |  |
| Waterline length @ half load              | 27,50 m                           |  |
| Waterline length @ full load              | 27,52 m                           |  |
| Draught @ half load                       | l,97 m                            |  |
| Draught @ full load                       | 2,03 m                            |  |
| Guest accomodation                        | 8 people                          |  |
| Crew accomodation                         | 5 people                          |  |
| Engine                                    | 4 X IPS3 1050 D13B - 800 HP       |  |
| Consumption (approx) (**)                 | 500 l/h @ 2200 rpm                |  |
| Power output @ 100% MCR (approx.)(**)     | 2352 kW @ 2400 rpm                |  |
| Gearbox                                   | -                                 |  |
| Transmission                              | 4 x IPS                           |  |
| Propeller                                 | Volvo IPS propellers              |  |
| Shafts                                    | -                                 |  |
| Gensets                                   | I X 45 KW 50 HZ + I X 55 KW 50 HZ |  |
| Rudders                                   | -                                 |  |
| Maximum speed (approx.)(***)              | 23 kn                             |  |
| Cruising speed (approx.)(***)             | 20 kn                             |  |
| Economic speed (approx.)(***)             | 10 kn                             |  |
| Max range @ economic speed (approx.)(***) | I 400 nm                          |  |
| Deadrise                                  | 13°                               |  |
| A/C power                                 | 180000 btu/h                      |  |
| Fuel capacity                             | 14500                             |  |
| Fresh water capacity                      | 2050                              |  |
| Grey water capacity                       | 950 I                             |  |
| Black water capacity                      | 550                               |  |
| Tender length                             | max. 5,65 m                       |  |
| Tender weight                             | max. 1400 kg                      |  |