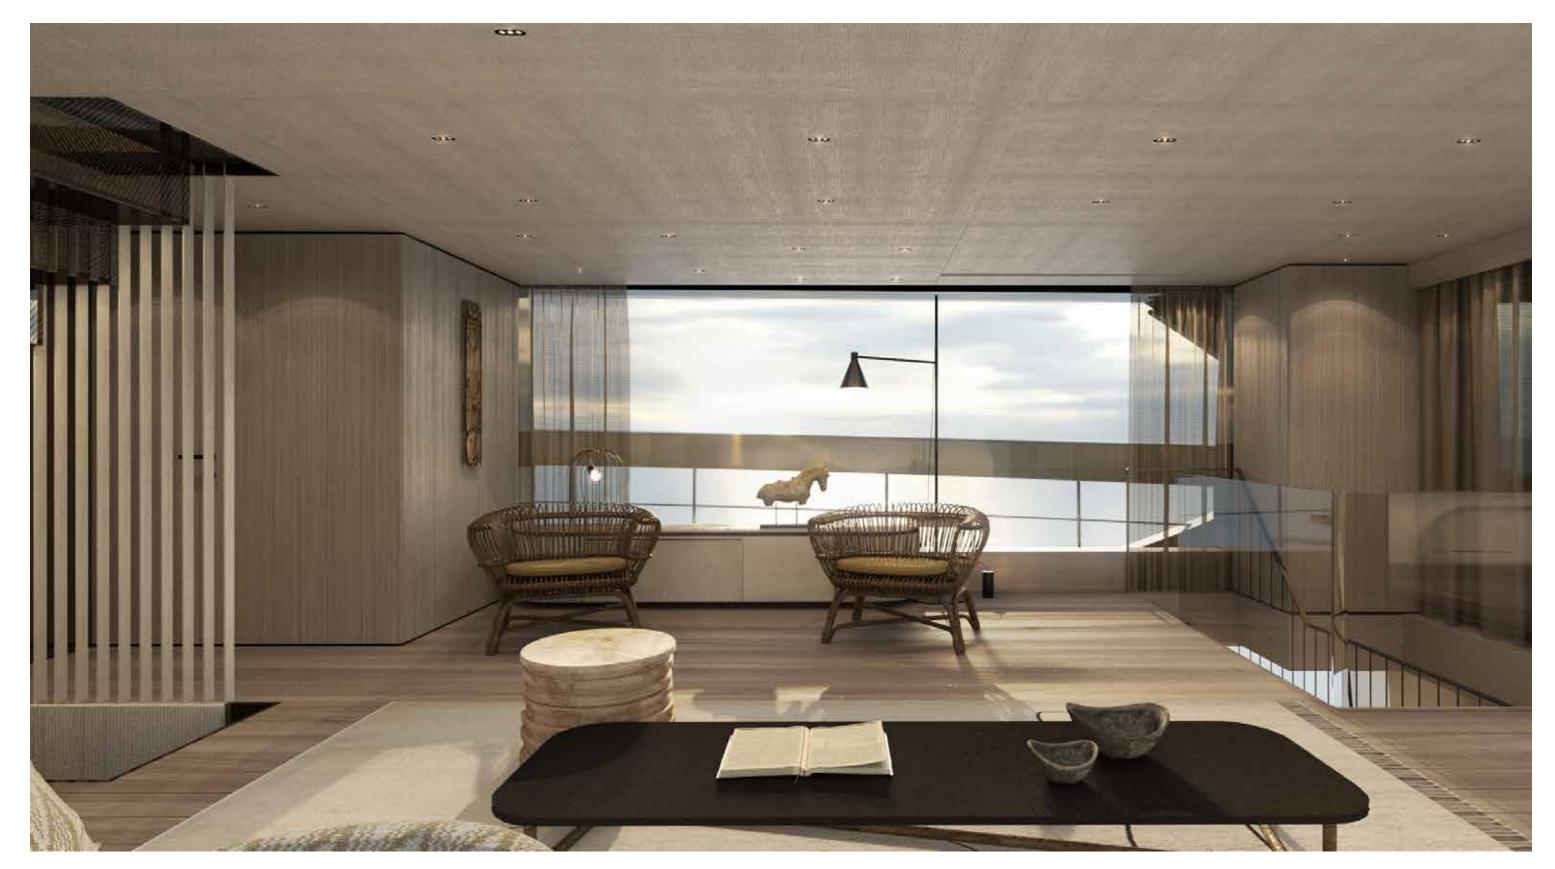

## YACHT

SX100

Profile

Flying bridge

Main deck

Lower deck

Option A

Option B