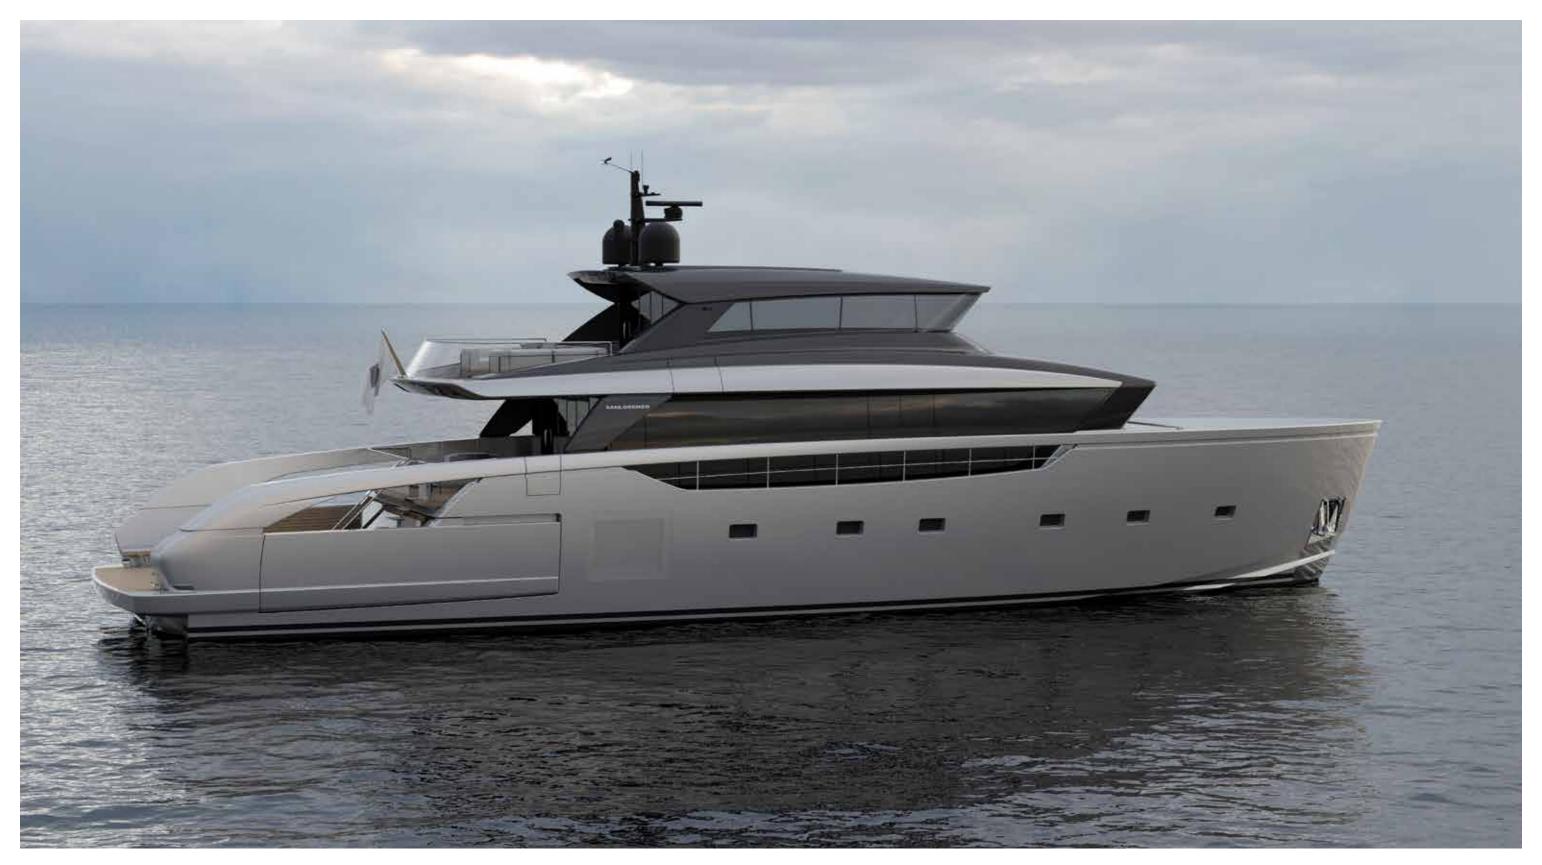

## YACHT

SX100

Profile

Flying bridge

Main deck

Lower deck

Option A

Option B