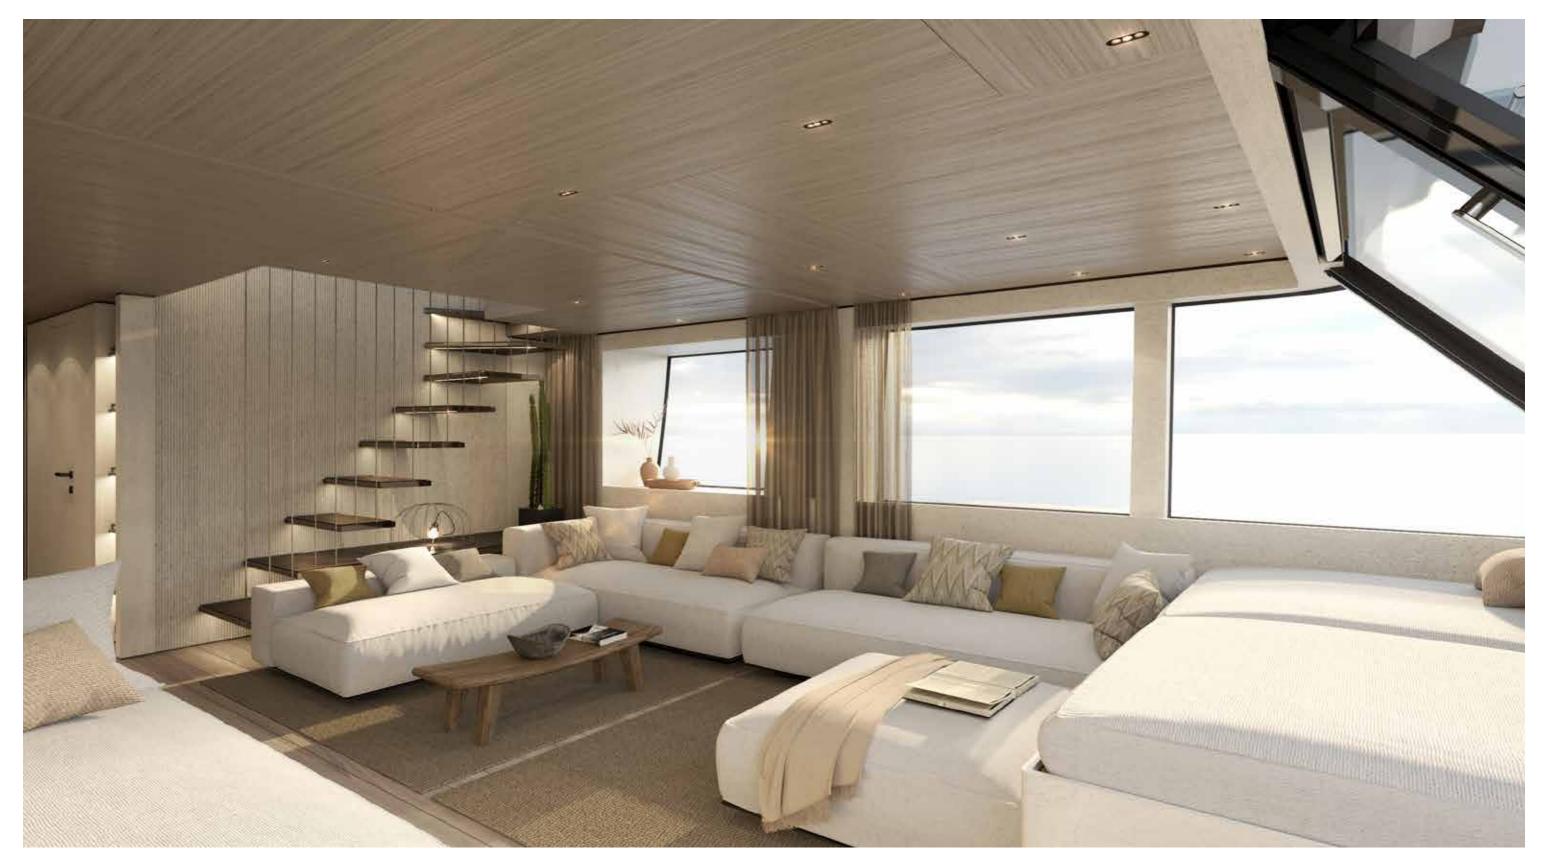

## YACHT

SX100

Profile

Flying bridge

Main deck

Lower deck

Option A

Option B

 $\bigcirc$ 

- 11

A

8

Main deck

\_ .

Option C

| Length overall                            | 30,53 m                           |  |
|-------------------------------------------|-----------------------------------|--|
| Maximum beam                              | 7,60 m                            |  |
| Construction height                       | 4,20 m                            |  |
| Displacement @ half load                  | l 26 t                            |  |
| Displacement @ full load                  | l 34 t                            |  |
| Waterline length @ half load              | 27,50 m                           |  |
| Waterline length @ full load              | 27,52 m                           |  |
| Draught @ half load                       | l,97 m                            |  |
| Draught @ full load                       | 2,03 m                            |  |
| Guest accomodation                        | 8 people                          |  |
| Crew accomodation                         | 5 people                          |  |
| Engine                                    | 4 X IPS3 1050 D13B - 800 HP       |  |
| Consumption (approx) (**)                 | 500 l/h @ 2200 rpm                |  |
| Power output @ 100% MCR (approx.)(**)     | 2352 kW @ 2400 rpm                |  |
| Gearbox                                   | -                                 |  |
| Transmission                              | 4 x IPS                           |  |
| Propeller                                 | Volvo IPS propellers              |  |
| Shafts                                    | -                                 |  |
| Gensets                                   | I X 45 KW 50 HZ + I X 55 KW 50 HZ |  |
| Rudders                                   | -                                 |  |
| Maximum speed (approx.)(***)              | 23 kn                             |  |
| Cruising speed (approx.)(***)             | 20 kn                             |  |
| Economic speed (approx.)(***)             | 10 kn                             |  |
| Max range @ economic speed (approx.)(***) | I 400 nm                          |  |
| Deadrise                                  | 13°                               |  |
| A/C power                                 | 180000 btu/h                      |  |
| Fuel capacity                             | 14500                             |  |
| Fresh water capacity                      | 2050                              |  |
| Grey water capacity                       | 950 I                             |  |
| Black water capacity                      | 550                               |  |
| Tender length                             | max. 5,65 m                       |  |
| Tender weight                             | max. 1400 kg                      |  |