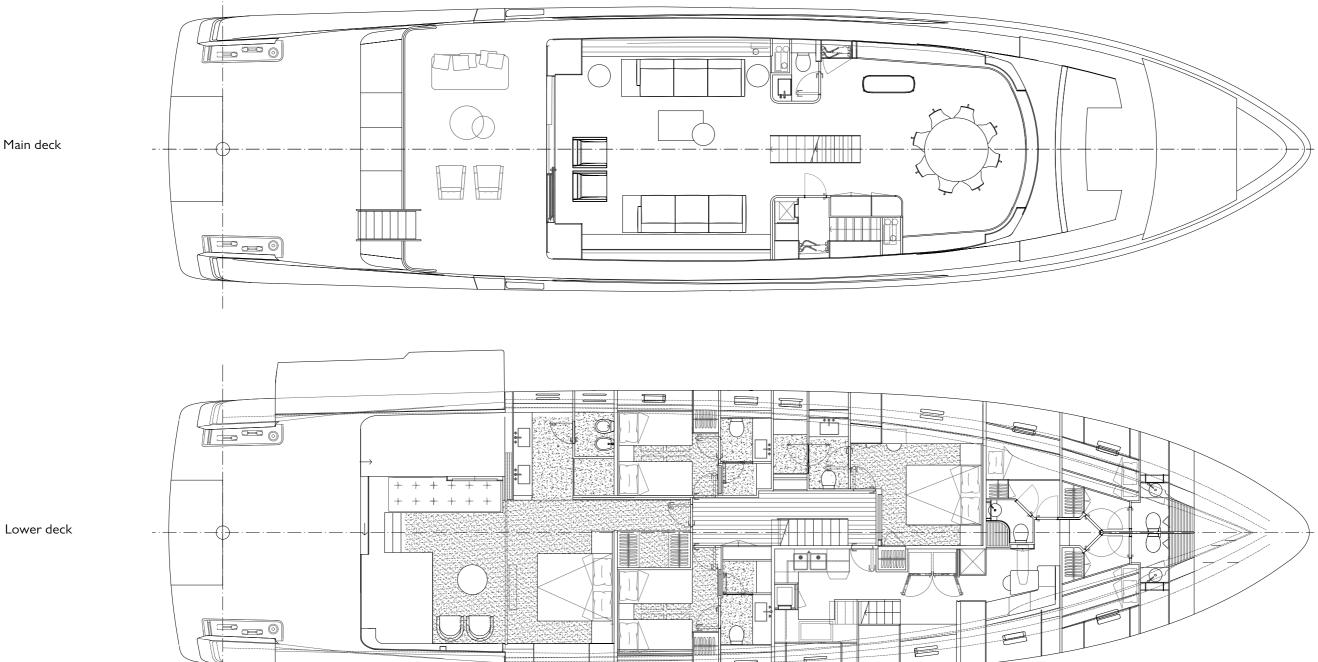

## YACHT

SX100

Profile

Flying bridge

Main deck

Lower deck

Option A

Option B