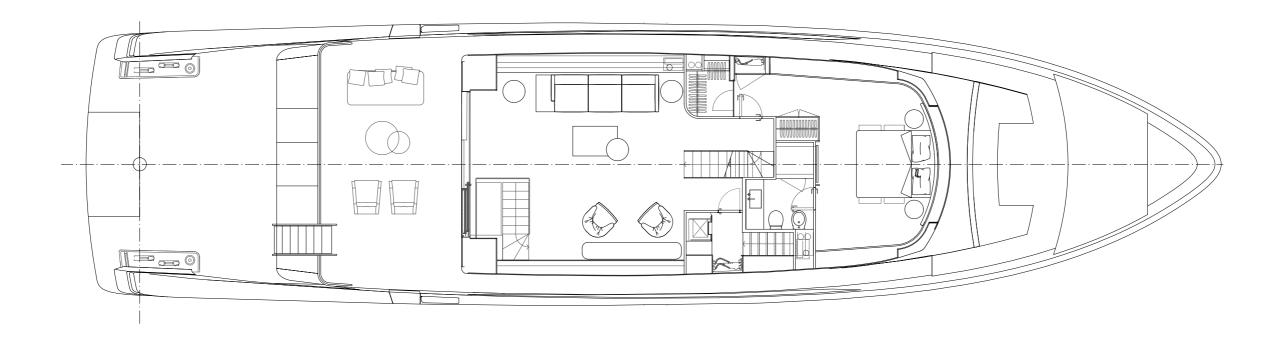

## YACHT

SX100

Profile

Flying bridge

Main deck

Lower deck

Option A

Option B