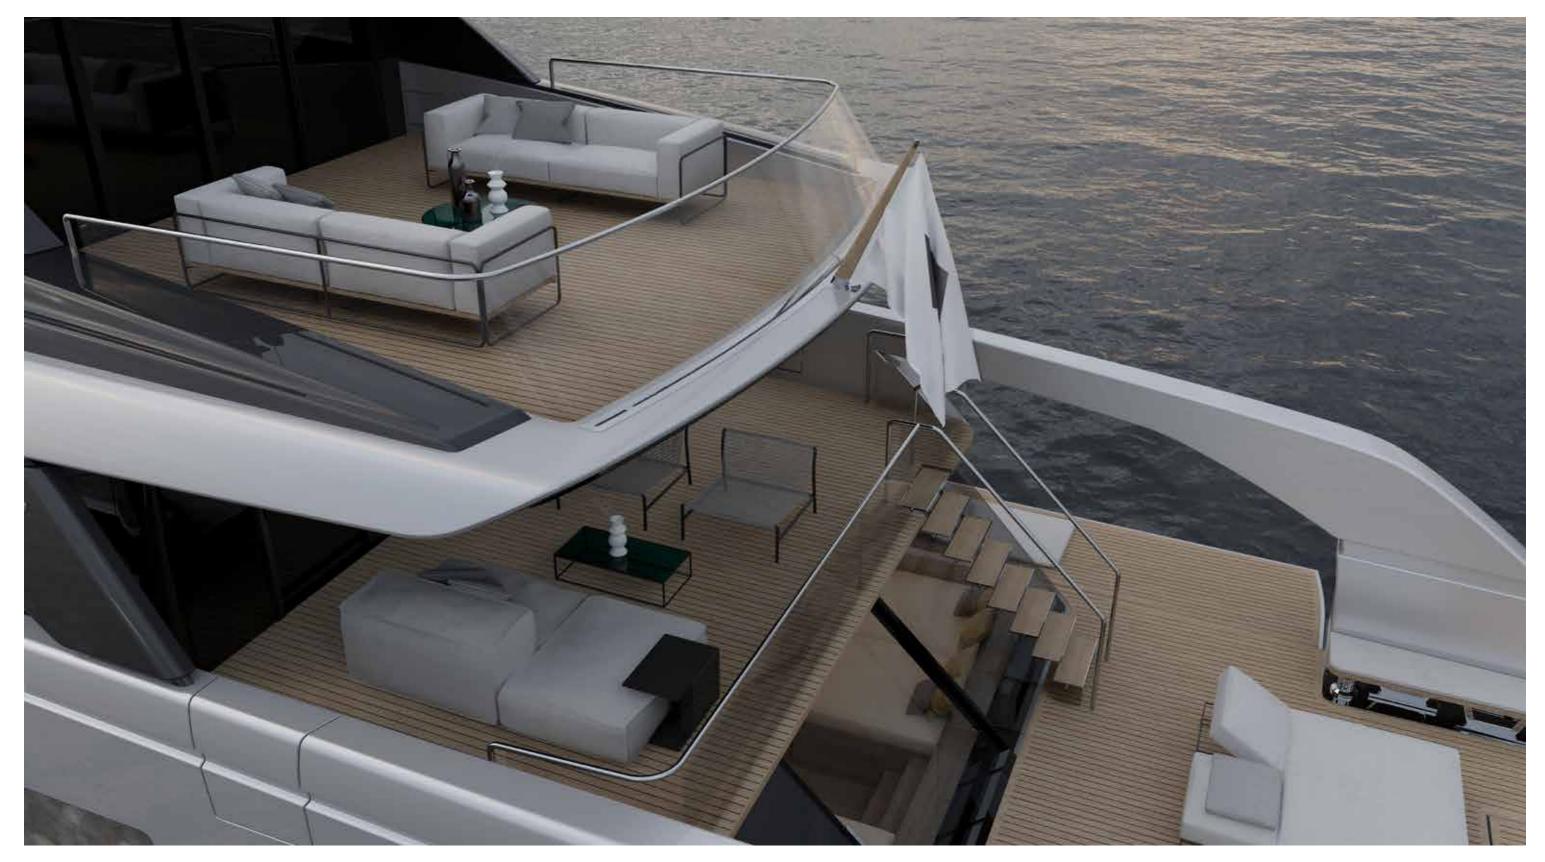

## YACHT

SX100

Profile

Flying bridge

Main deck

Lower deck

Option A

Option B

 $\bigcirc$ 

- 11

A

8

Main deck

\_ .

Option C

| Length overall                            | 30,53 m                           |  |
|-------------------------------------------|-----------------------------------|--|
| Maximum beam                              | 7,60 m                            |  |
| Construction height                       | 4,20 m                            |  |
| Displacement @ half load                  | l 26 t                            |  |
| Displacement @ full load                  | l 34 t                            |  |
| Waterline length @ half load              | 27,50 m                           |  |
| Waterline length @ full load              | 27,52 m                           |  |
| Draught @ half load                       | l,97 m                            |  |
| Draught @ full load                       | 2,03 m                            |  |
| Guest accomodation                        | 8 people                          |  |
| Crew accomodation                         | 5 people                          |  |
| Engine                                    | 4 X IPS3 1050 D13B - 800 HP       |  |
| Consumption (approx) (**)                 | 500 l/h @ 2200 rpm                |  |
| Power output @ 100% MCR (approx.)(**)     | 2352 kW @ 2400 rpm                |  |
| Gearbox                                   | -                                 |  |
| Transmission                              | 4 x IPS                           |  |
| Propeller                                 | Volvo IPS propellers              |  |
| Shafts                                    | -                                 |  |
| Gensets                                   | I X 45 KW 50 HZ + I X 55 KW 50 HZ |  |
| Rudders                                   | -                                 |  |
| Maximum speed (approx.)(***)              | 23 kn                             |  |
| Cruising speed (approx.)(***)             | 20 kn                             |  |
| Economic speed (approx.)(***)             | 10 kn                             |  |
| Max range @ economic speed (approx.)(***) | I 400 nm                          |  |
| Deadrise                                  | 13°                               |  |
| A/C power                                 | 180000 btu/h                      |  |
| Fuel capacity                             | 14500                             |  |
| Fresh water capacity                      | 2050                              |  |
| Grey water capacity                       | 950 I                             |  |
| Black water capacity                      | 550                               |  |
| Tender length                             | max. 5,65 m                       |  |
| Tender weight                             | max. 1400 kg                      |  |