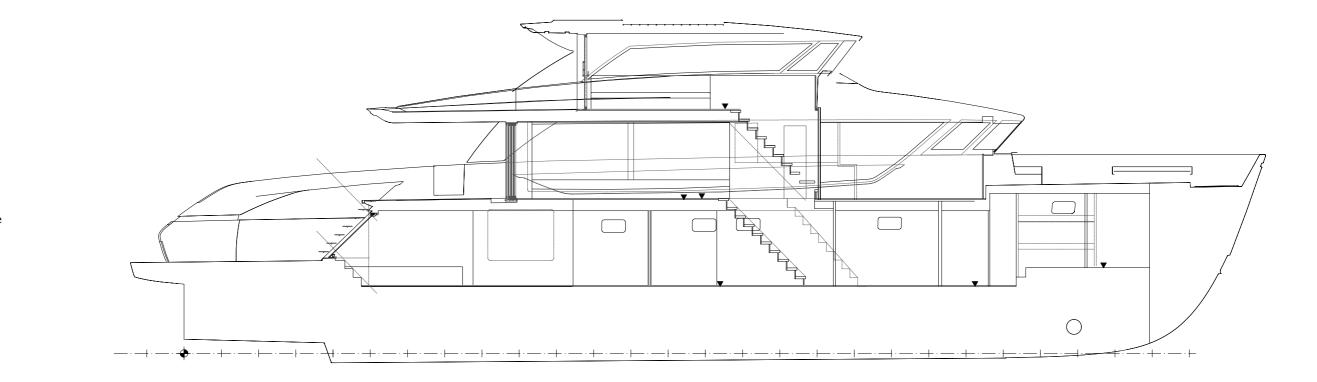

## YACHT

SX100

Profile

Flying bridge

Main deck

Lower deck

Option A

Option B