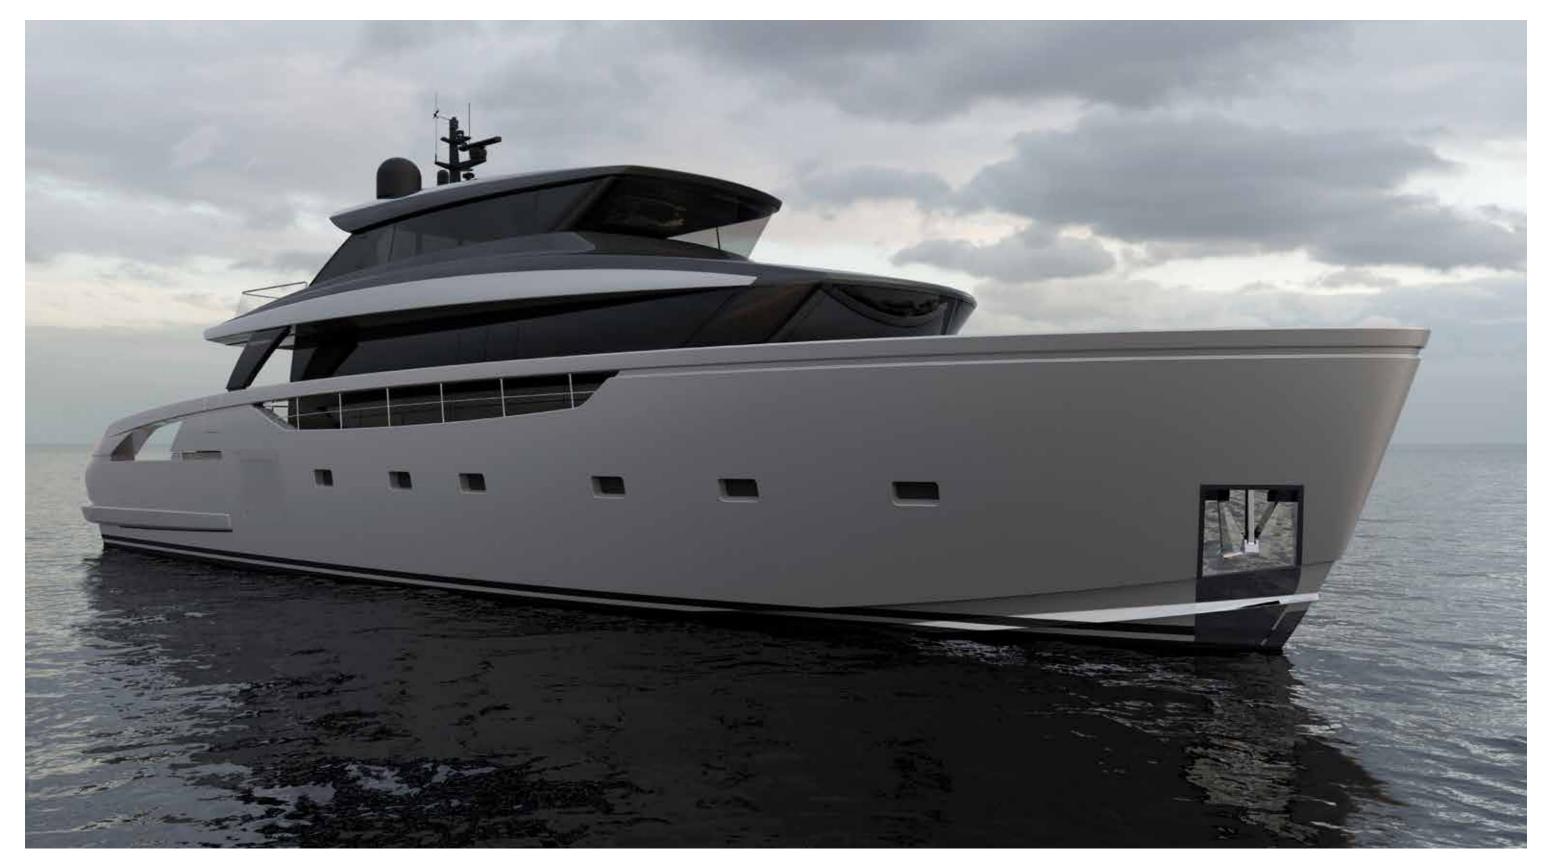

## YACHT

SX100

Profile

Flying bridge

Main deck

Lower deck

Option A

Option B