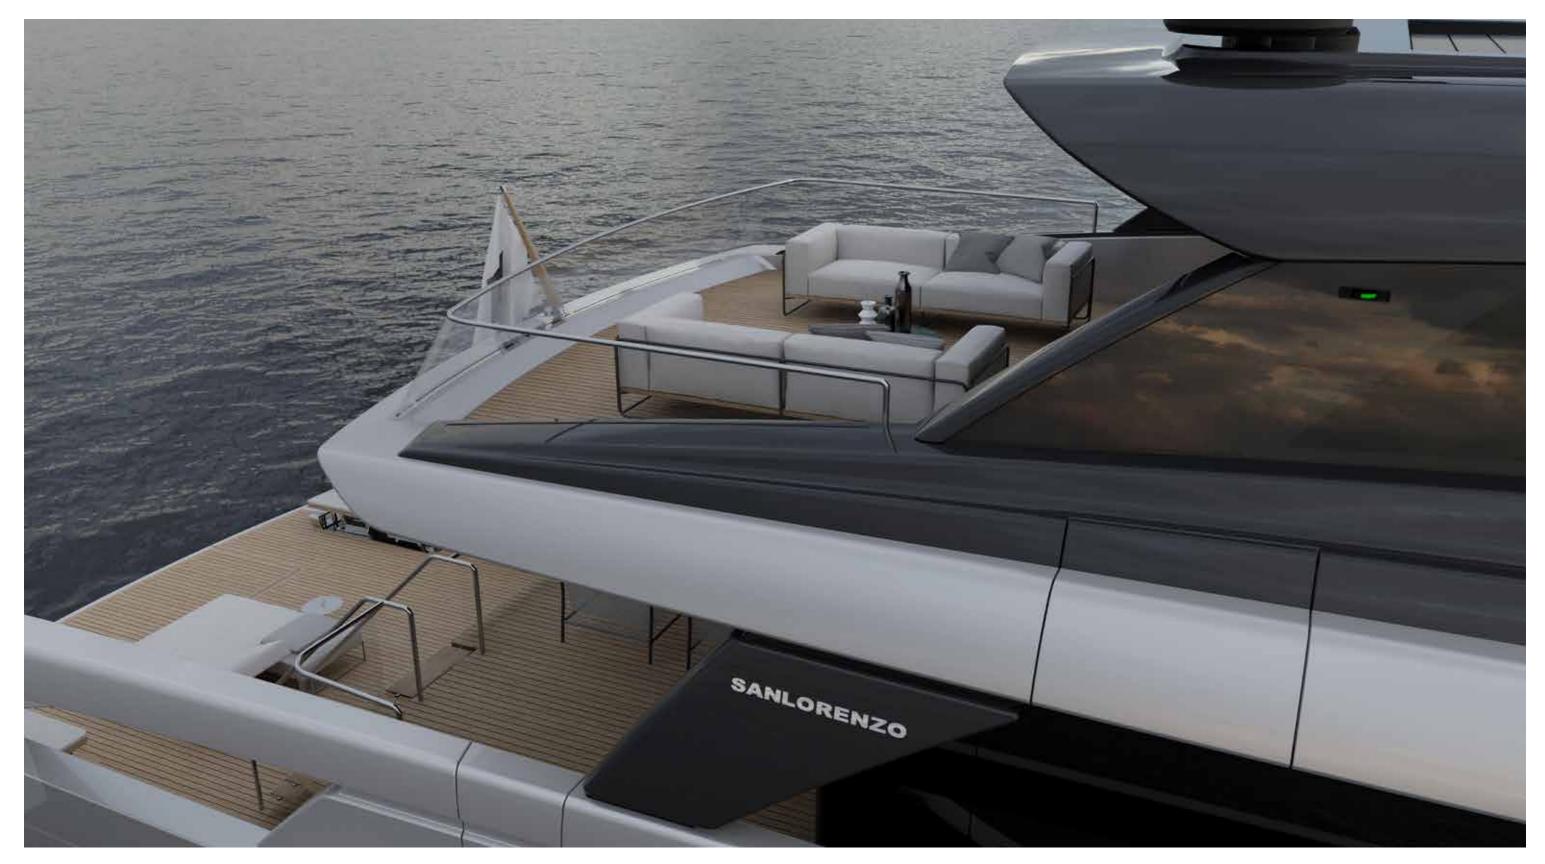

## YACHT

SX100

Profile

Flying bridge

Main deck

Lower deck

Option A

Option B