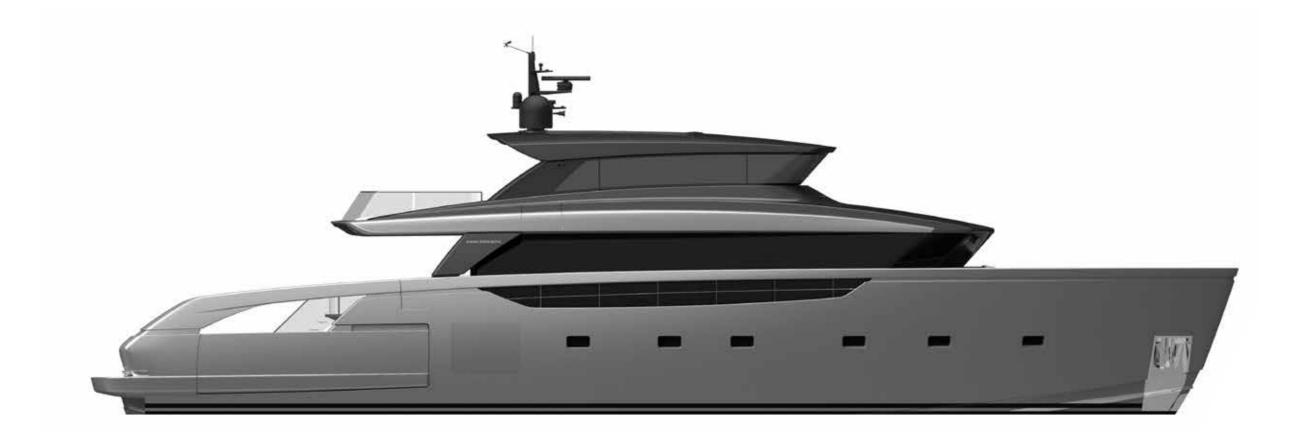

## YACHT

SX100

Profile

Flying bridge

Main deck

Lower deck

Option A

Option B