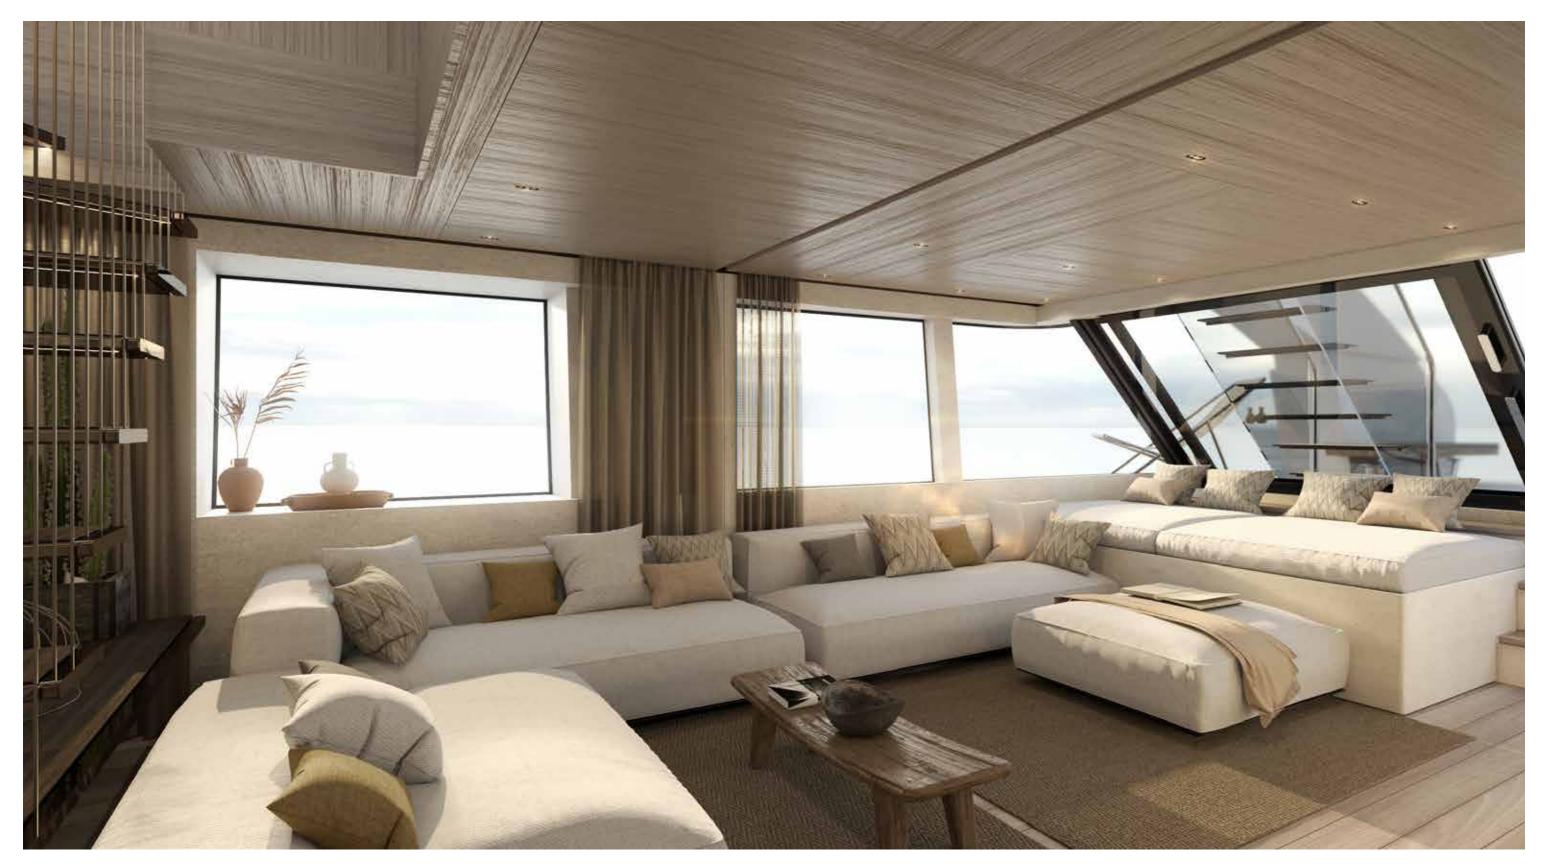

## YACHT

SX100

Profile

Flying bridge

Main deck

Lower deck

Option A

Option B