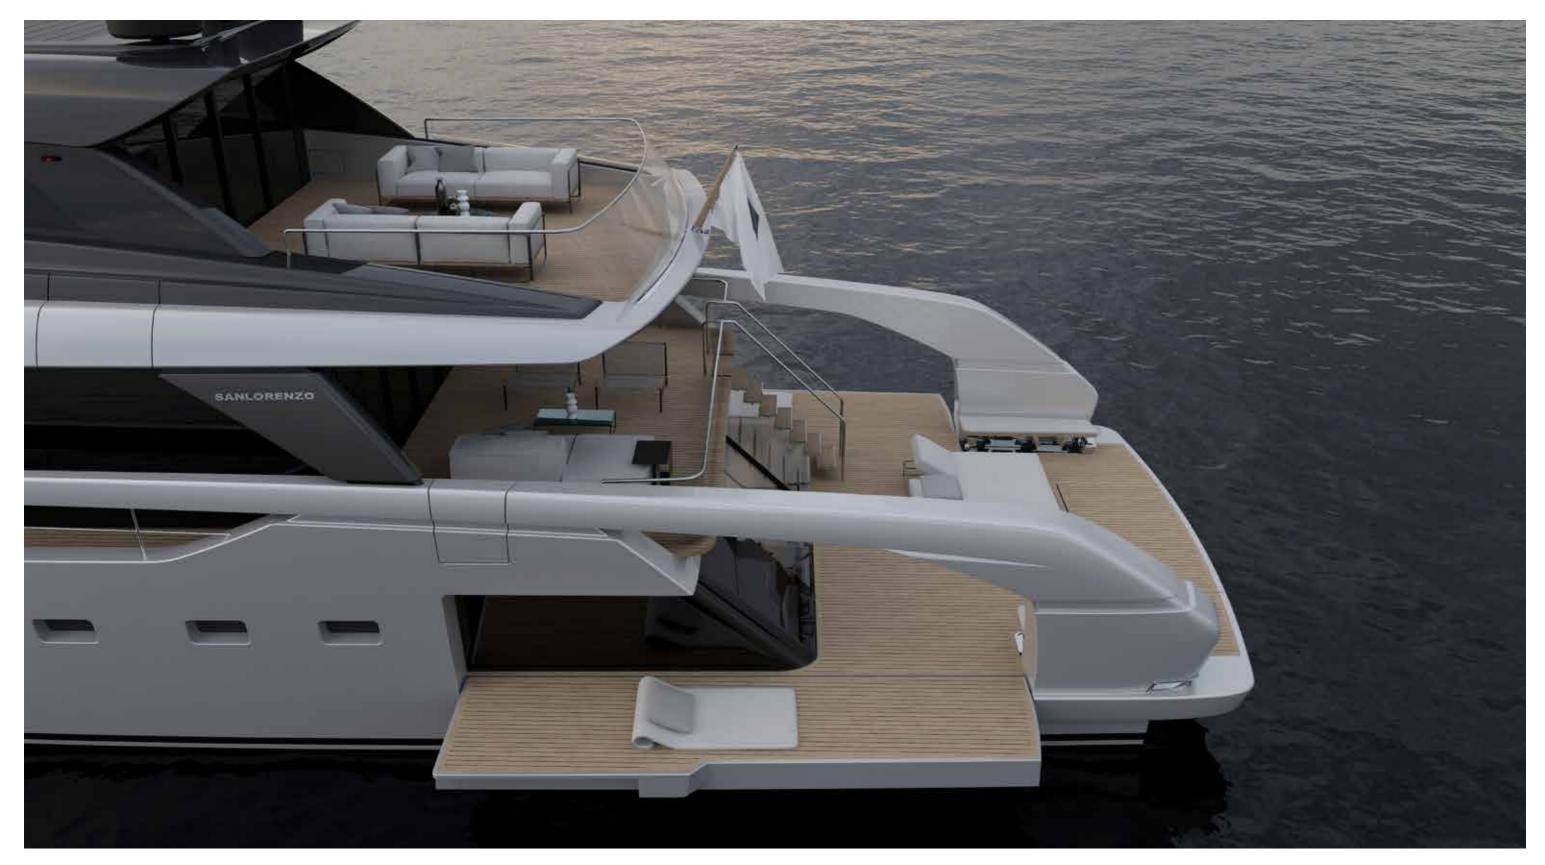

## YACHT

SX100

Profile

Flying bridge

Main deck

Lower deck

Option A

Option B

 $\bigcirc$ 

- 11

A

8

Main deck

\_ .

Option C

| Length overall                            | 30,53 m                           |  |
|-------------------------------------------|-----------------------------------|--|
| Maximum beam                              | 7,60 m                            |  |
| Construction height                       | 4,20 m                            |  |
| Displacement @ half load                  | l 26 t                            |  |
| Displacement @ full load                  | l 34 t                            |  |
| Waterline length @ half load              | 27,50 m                           |  |
| Waterline length @ full load              | 27,52 m                           |  |
| Draught @ half load                       | l,97 m                            |  |
| Draught @ full load                       | 2,03 m                            |  |
| Guest accomodation                        | 8 people                          |  |
| Crew accomodation                         | 5 people                          |  |
| Engine                                    | 4 X IPS3 1050 D13B - 800 HP       |  |
| Consumption (approx) (**)                 | 500 l/h @ 2200 rpm                |  |
| Power output @ 100% MCR (approx.)(**)     | 2352 kW @ 2400 rpm                |  |
| Gearbox                                   | -                                 |  |
| Transmission                              | 4 x IPS                           |  |
| Propeller                                 | Volvo IPS propellers              |  |
| Shafts                                    | -                                 |  |
| Gensets                                   | I X 45 KW 50 HZ + I X 55 KW 50 HZ |  |
| Rudders                                   | -                                 |  |
| Maximum speed (approx.)(***)              | 23 kn                             |  |
| Cruising speed (approx.)(***)             | 20 kn                             |  |
| Economic speed (approx.)(***)             | 10 kn                             |  |
| Max range @ economic speed (approx.)(***) | I 400 nm                          |  |
| Deadrise                                  | 13°                               |  |
| A/C power                                 | 180000 btu/h                      |  |
| Fuel capacity                             | 14500                             |  |
| Fresh water capacity                      | 2050                              |  |
| Grey water capacity                       | 950 I                             |  |
| Black water capacity                      | 550                               |  |
| Tender length                             | max. 5,65 m                       |  |
| Tender weight                             | max. 1400 kg                      |  |