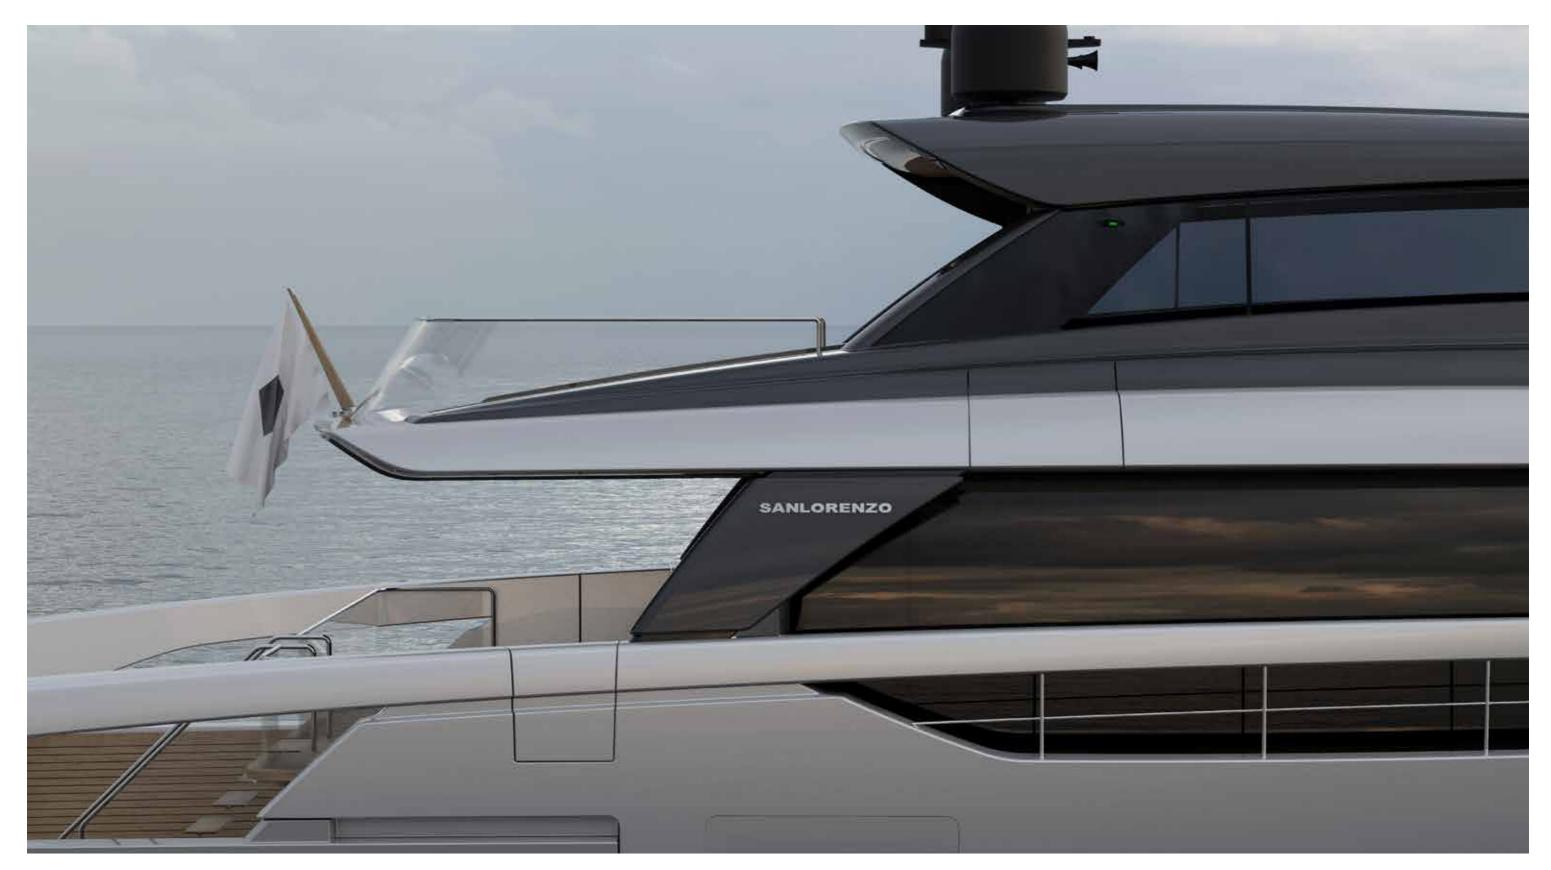

## YACHT

SX100

Profile

Flying bridge

Main deck

Lower deck

Option A

Option B