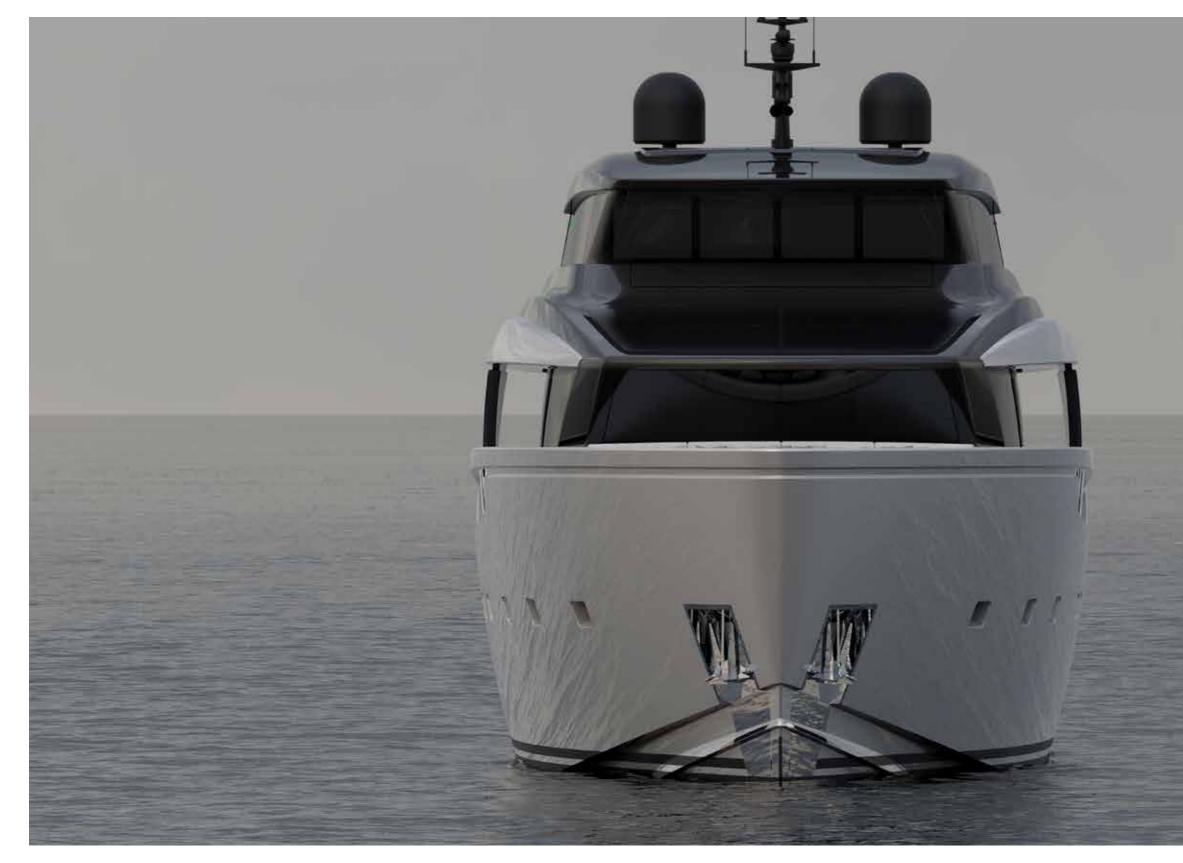

## YACHT

SX100

Profile

Flying bridge

Main deck

Lower deck

Option A

Option B

 $\bigcirc$ 

- 11

A

8

Main deck

\_ .

Option C

| Length overall                            | 30,53 m                           |  |
|-------------------------------------------|-----------------------------------|--|
| Maximum beam                              | 7,60 m                            |  |
| Construction height                       | 4,20 m                            |  |
| Displacement @ half load                  | l 26 t                            |  |
| Displacement @ full load                  | l 34 t                            |  |
| Waterline length @ half load              | 27,50 m                           |  |
| Waterline length @ full load              | 27,52 m                           |  |
| Draught @ half load                       | l,97 m                            |  |
| Draught @ full load                       | 2,03 m                            |  |
| Guest accomodation                        | 8 people                          |  |
| Crew accomodation                         | 5 people                          |  |
| Engine                                    | 4 X IPS3 1050 D13B - 800 HP       |  |
| Consumption (approx) (**)                 | 500 l/h @ 2200 rpm                |  |
| Power output @ 100% MCR (approx.)(**)     | 2352 kW @ 2400 rpm                |  |
| Gearbox                                   | -                                 |  |
| Transmission                              | 4 x IPS                           |  |
| Propeller                                 | Volvo IPS propellers              |  |
| Shafts                                    | -                                 |  |
| Gensets                                   | I X 45 KW 50 HZ + I X 55 KW 50 HZ |  |
| Rudders                                   | -                                 |  |
| Maximum speed (approx.)(***)              | 23 kn                             |  |
| Cruising speed (approx.)(***)             | 20 kn                             |  |
| Economic speed (approx.)(***)             | 10 kn                             |  |
| Max range @ economic speed (approx.)(***) | I 400 nm                          |  |
| Deadrise                                  | 13°                               |  |
| A/C power                                 | 180000 btu/h                      |  |
| Fuel capacity                             | 14500                             |  |
| Fresh water capacity                      | 2050                              |  |
| Grey water capacity                       | 950 I                             |  |
| Black water capacity                      | 550                               |  |
| Tender length                             | max. 5,65 m                       |  |
| Tender weight                             | max. 1400 kg                      |  |