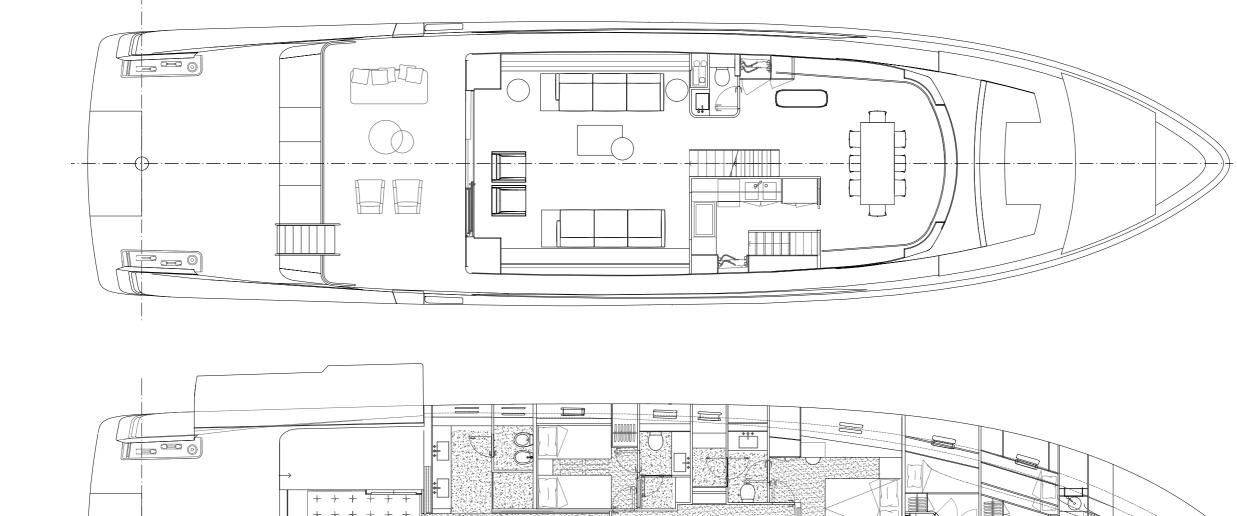

## YACHT

SX100

Profile

Flying bridge

Main deck

Lower deck

Option A

Option B

 $\bigcirc$ 

- 11

A

8

Main deck

\_ .

Option C

| Length overall                            | 30,53 m                           |  |
|-------------------------------------------|-----------------------------------|--|
| Maximum beam                              | 7,60 m                            |  |
| Construction height                       | 4,20 m                            |  |
| Displacement @ half load                  | l 26 t                            |  |
| Displacement @ full load                  | l 34 t                            |  |
| Waterline length @ half load              | 27,50 m                           |  |
| Waterline length @ full load              | 27,52 m                           |  |
| Draught @ half load                       | l,97 m                            |  |
| Draught @ full load                       | 2,03 m                            |  |
| Guest accomodation                        | 8 people                          |  |
| Crew accomodation                         | 5 people                          |  |
| Engine                                    | 4 X IPS3 1050 D13B - 800 HP       |  |
| Consumption (approx) (**)                 | 500 l/h @ 2200 rpm                |  |
| Power output @ 100% MCR (approx.)(**)     | 2352 kW @ 2400 rpm                |  |
| Gearbox                                   | -                                 |  |
| Transmission                              | 4 x IPS                           |  |
| Propeller                                 | Volvo IPS propellers              |  |
| Shafts                                    | -                                 |  |
| Gensets                                   | I X 45 KW 50 HZ + I X 55 KW 50 HZ |  |
| Rudders                                   | -                                 |  |
| Maximum speed (approx.)(***)              | 23 kn                             |  |
| Cruising speed (approx.)(***)             | 20 kn                             |  |
| Economic speed (approx.)(***)             | 10 kn                             |  |
| Max range @ economic speed (approx.)(***) | I 400 nm                          |  |
| Deadrise                                  | 13°                               |  |
| A/C power                                 | 180000 btu/h                      |  |
| Fuel capacity                             | 14500                             |  |
| Fresh water capacity                      | 2050                              |  |
| Grey water capacity                       | 950 I                             |  |
| Black water capacity                      | 550                               |  |
| Tender length                             | max. 5,65 m                       |  |
| Tender weight                             | max. 1400 kg                      |  |