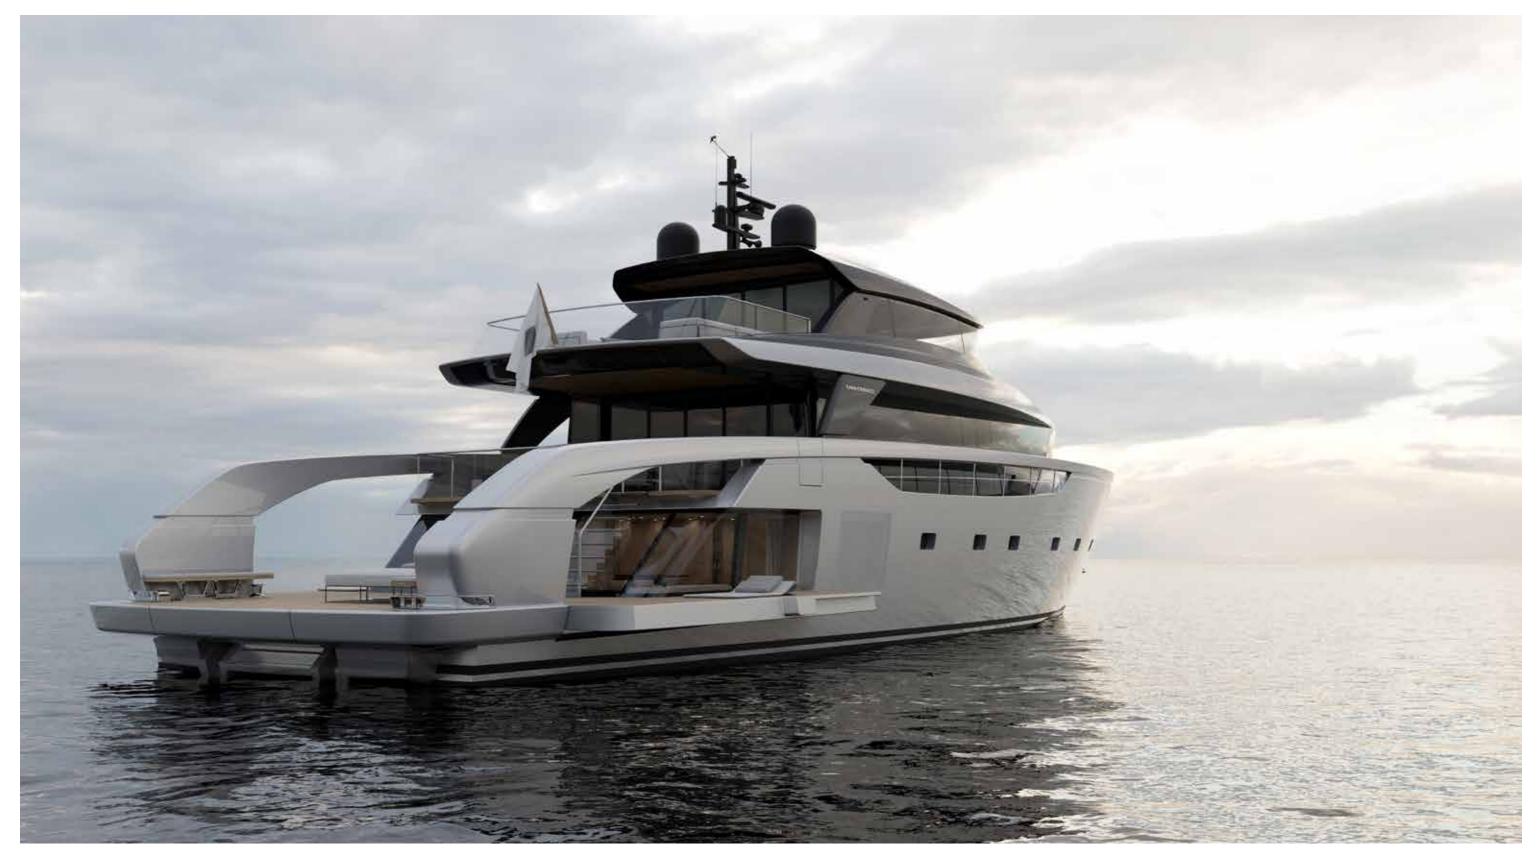

## YACHT

SX100

Profile

Flying bridge

Main deck

Lower deck

Option A

Option B

 $\bigcirc$ 

- 11

A

8

Main deck

\_ .

Option C

| Length overall                            | 30,53 m                           |  |
|-------------------------------------------|-----------------------------------|--|
| Maximum beam                              | 7,60 m                            |  |
| Construction height                       | 4,20 m                            |  |
| Displacement @ half load                  | l 26 t                            |  |
| Displacement @ full load                  | l 34 t                            |  |
| Waterline length @ half load              | 27,50 m                           |  |
| Waterline length @ full load              | 27,52 m                           |  |
| Draught @ half load                       | l,97 m                            |  |
| Draught @ full load                       | 2,03 m                            |  |
| Guest accomodation                        | 8 people                          |  |
| Crew accomodation                         | 5 people                          |  |
| Engine                                    | 4 X IPS3 1050 D13B - 800 HP       |  |
| Consumption (approx) (**)                 | 500 l/h @ 2200 rpm                |  |
| Power output @ 100% MCR (approx.)(**)     | 2352 kW @ 2400 rpm                |  |
| Gearbox                                   | -                                 |  |
| Transmission                              | 4 x IPS                           |  |
| Propeller                                 | Volvo IPS propellers              |  |
| Shafts                                    | -                                 |  |
| Gensets                                   | I X 45 KW 50 HZ + I X 55 KW 50 HZ |  |
| Rudders                                   | -                                 |  |
| Maximum speed (approx.)(***)              | 23 kn                             |  |
| Cruising speed (approx.)(***)             | 20 kn                             |  |
| Economic speed (approx.)(***)             | 10 kn                             |  |
| Max range @ economic speed (approx.)(***) | I 400 nm                          |  |
| Deadrise                                  | 13°                               |  |
| A/C power                                 | 180000 btu/h                      |  |
| Fuel capacity                             | 14500                             |  |
| Fresh water capacity                      | 2050                              |  |
| Grey water capacity                       | 950 I                             |  |
| Black water capacity                      | 550                               |  |
| Tender length                             | max. 5,65 m                       |  |
| Tender weight                             | max. 1400 kg                      |  |