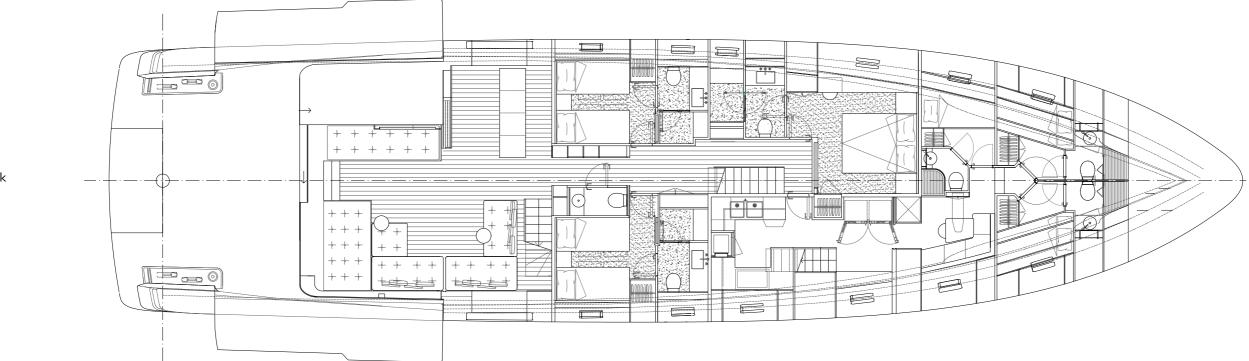

## YACHT

SX100

Profile

Flying bridge

Main deck

Lower deck

Option A

Option B