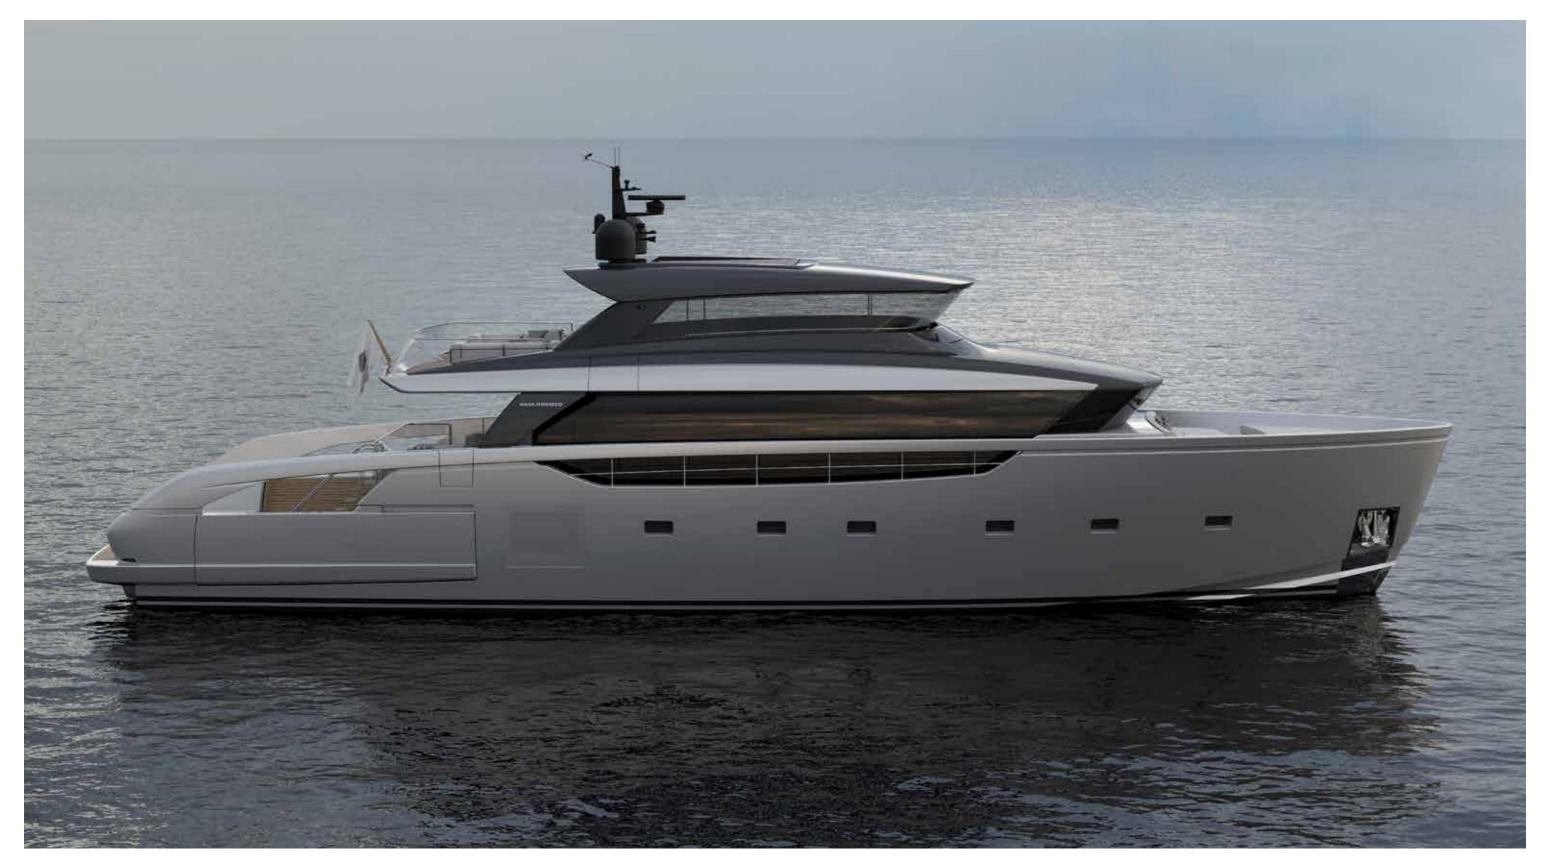

## YACHT

SX100

Profile

Flying bridge

Main deck

Lower deck

Option A

Option B

 $\bigcirc$ 

- 11

A

8

Main deck

\_ .

Option C

| Length overall                            | 30,53 m                           |  |
|-------------------------------------------|-----------------------------------|--|
| Maximum beam                              | 7,60 m                            |  |
| Construction height                       | 4,20 m                            |  |
| Displacement @ half load                  | l 26 t                            |  |
| Displacement @ full load                  | l 34 t                            |  |
| Waterline length @ half load              | 27,50 m                           |  |
| Waterline length @ full load              | 27,52 m                           |  |
| Draught @ half load                       | l,97 m                            |  |
| Draught @ full load                       | 2,03 m                            |  |
| Guest accomodation                        | 8 people                          |  |
| Crew accomodation                         | 5 people                          |  |
| Engine                                    | 4 X IPS3 1050 D13B - 800 HP       |  |
| Consumption (approx) (**)                 | 500 l/h @ 2200 rpm                |  |
| Power output @ 100% MCR (approx.)(**)     | 2352 kW @ 2400 rpm                |  |
| Gearbox                                   | -                                 |  |
| Transmission                              | 4 x IPS                           |  |
| Propeller                                 | Volvo IPS propellers              |  |
| Shafts                                    | -                                 |  |
| Gensets                                   | I X 45 KW 50 HZ + I X 55 KW 50 HZ |  |
| Rudders                                   | -                                 |  |
| Maximum speed (approx.)(***)              | 23 kn                             |  |
| Cruising speed (approx.)(***)             | 20 kn                             |  |
| Economic speed (approx.)(***)             | 10 kn                             |  |
| Max range @ economic speed (approx.)(***) | I 400 nm                          |  |
| Deadrise                                  | 13°                               |  |
| A/C power                                 | 180000 btu/h                      |  |
| Fuel capacity                             | 14500                             |  |
| Fresh water capacity                      | 2050                              |  |
| Grey water capacity                       | 950 I                             |  |
| Black water capacity                      | 550                               |  |
| Tender length                             | max. 5,65 m                       |  |
| Tender weight                             | max. 1400 kg                      |  |