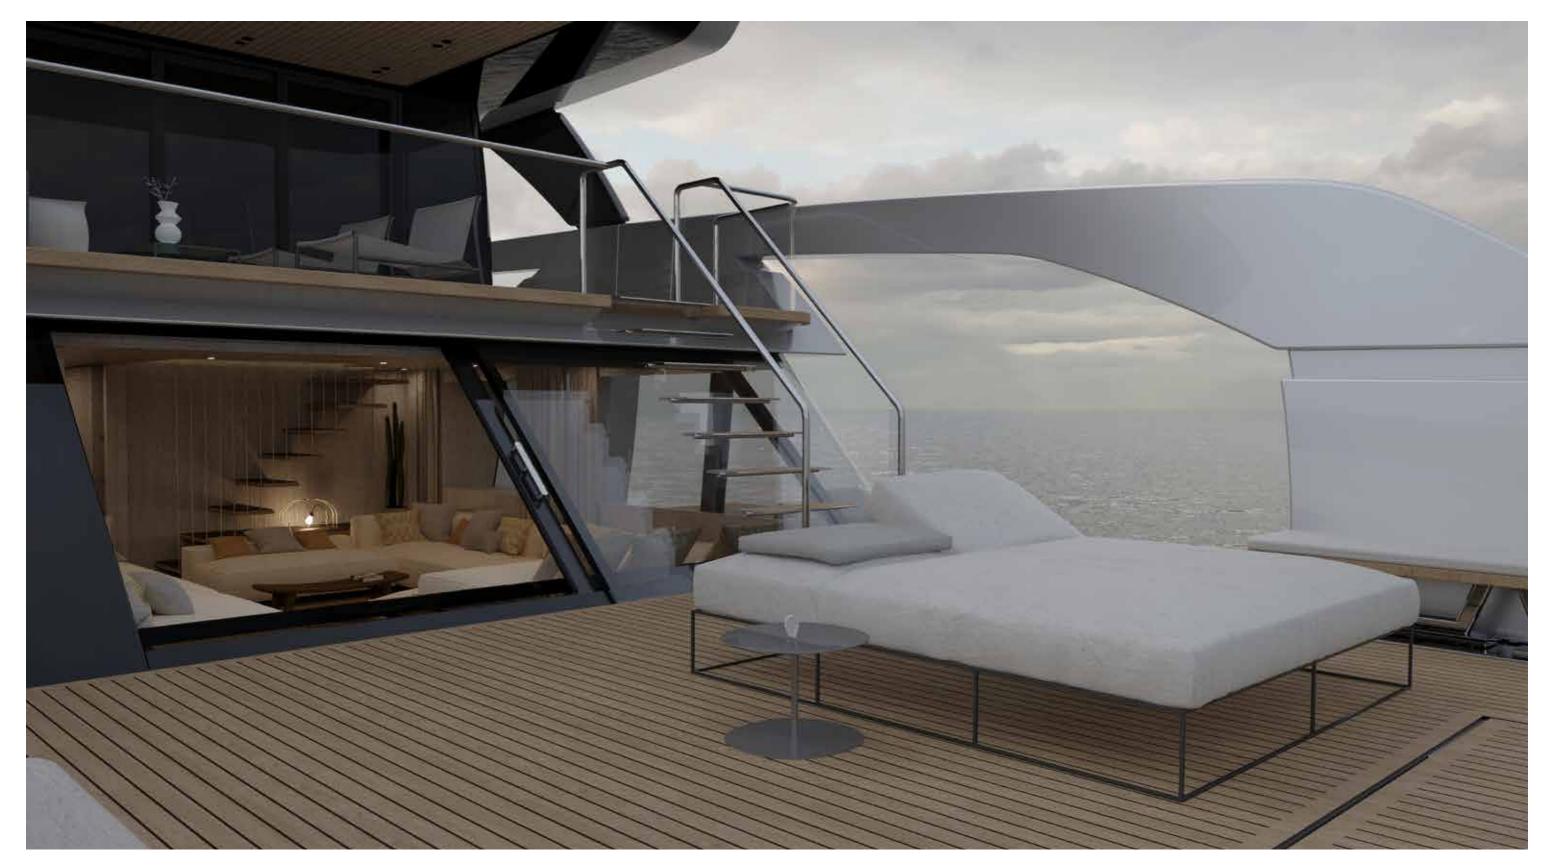

## YACHT

SX100

Profile

Flying bridge

Main deck

Lower deck

Option A

Option B

 $\bigcirc$ 

- 11

A

8

Main deck

\_ .

Option C

| Length overall                            | 30,53 m                           |  |
|-------------------------------------------|-----------------------------------|--|
| Maximum beam                              | 7,60 m                            |  |
| Construction height                       | 4,20 m                            |  |
| Displacement @ half load                  | l 26 t                            |  |
| Displacement @ full load                  | l 34 t                            |  |
| Waterline length @ half load              | 27,50 m                           |  |
| Waterline length @ full load              | 27,52 m                           |  |
| Draught @ half load                       | l,97 m                            |  |
| Draught @ full load                       | 2,03 m                            |  |
| Guest accomodation                        | 8 people                          |  |
| Crew accomodation                         | 5 people                          |  |
| Engine                                    | 4 X IPS3 1050 D13B - 800 HP       |  |
| Consumption (approx) (**)                 | 500 l/h @ 2200 rpm                |  |
| Power output @ 100% MCR (approx.)(**)     | 2352 kW @ 2400 rpm                |  |
| Gearbox                                   | -                                 |  |
| Transmission                              | 4 x IPS                           |  |
| Propeller                                 | Volvo IPS propellers              |  |
| Shafts                                    | -                                 |  |
| Gensets                                   | I X 45 KW 50 HZ + I X 55 KW 50 HZ |  |
| Rudders                                   | -                                 |  |
| Maximum speed (approx.)(***)              | 23 kn                             |  |
| Cruising speed (approx.)(***)             | 20 kn                             |  |
| Economic speed (approx.)(***)             | 10 kn                             |  |
| Max range @ economic speed (approx.)(***) | I 400 nm                          |  |
| Deadrise                                  | 13°                               |  |
| A/C power                                 | 180000 btu/h                      |  |
| Fuel capacity                             | 14500                             |  |
| Fresh water capacity                      | 2050                              |  |
| Grey water capacity                       | 950 I                             |  |
| Black water capacity                      | 550                               |  |
| Tender length                             | max. 5,65 m                       |  |
| Tender weight                             | max. 1400 kg                      |  |