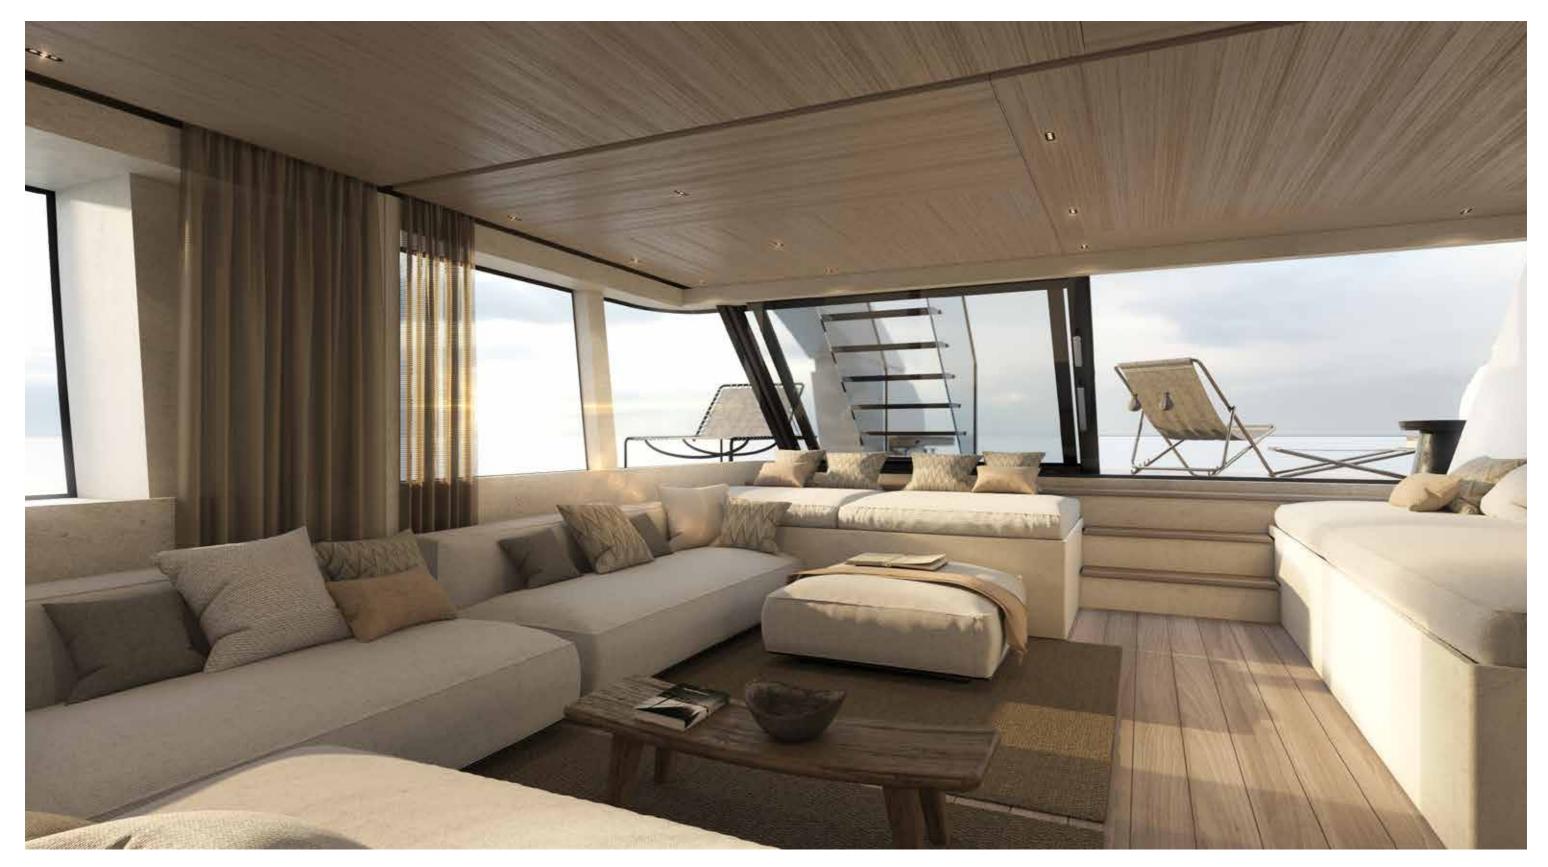

## YACHT

SX100

Profile

Flying bridge

Main deck

Lower deck

Option A

Option B