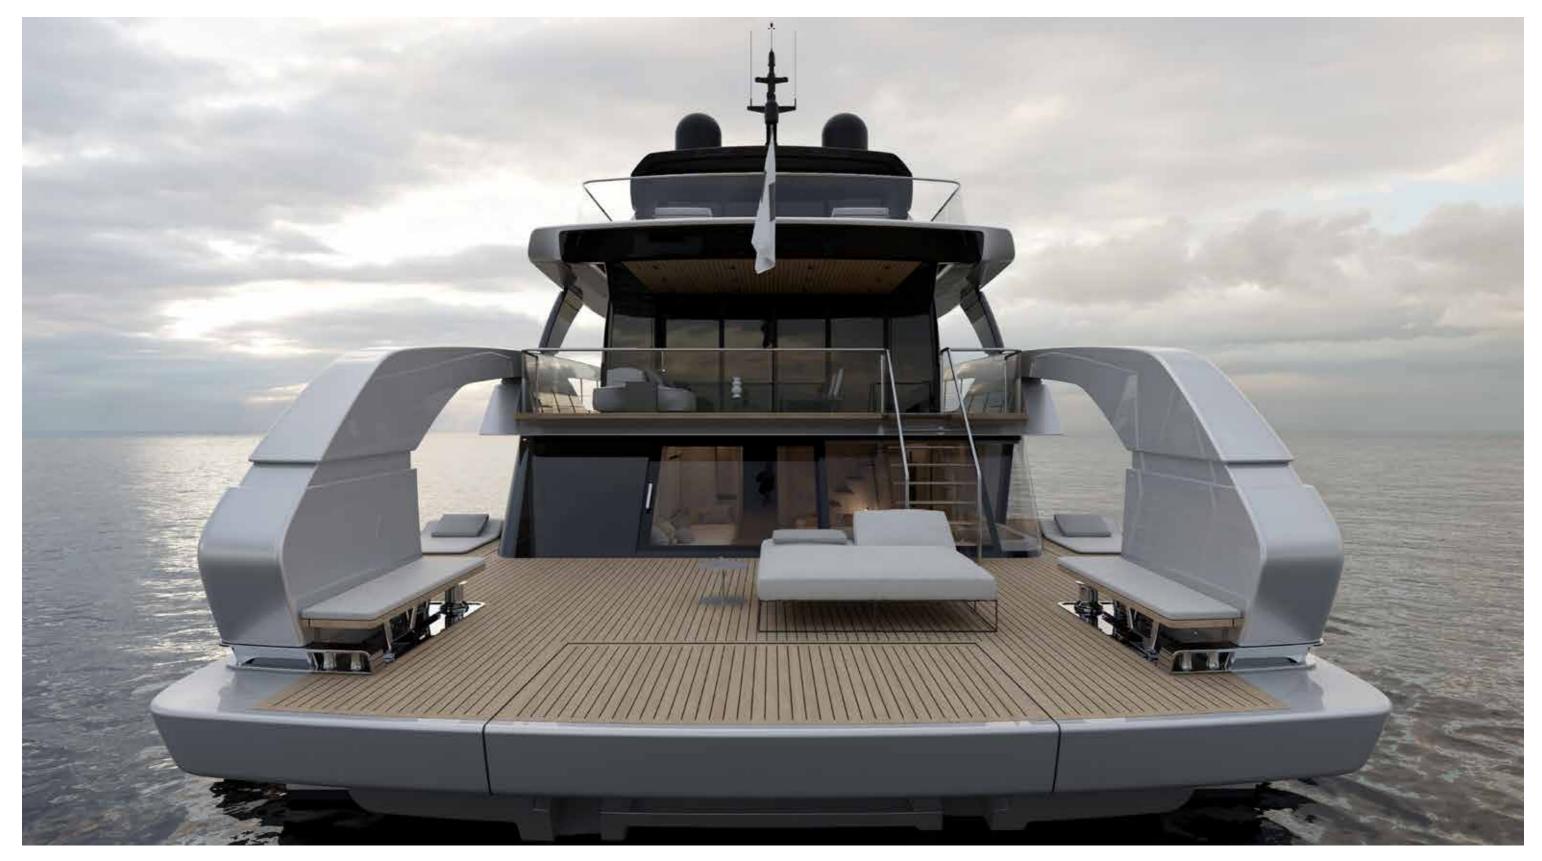

## YACHT

SX100

Profile

Flying bridge

Main deck

Lower deck

Option A

Option B

 $\bigcirc$ 

- 11

A

8

Main deck

\_ .

Option C

| Length overall                            | 30,53 m                           |  |
|-------------------------------------------|-----------------------------------|--|
| Maximum beam                              | 7,60 m                            |  |
| Construction height                       | 4,20 m                            |  |
| Displacement @ half load                  | l 26 t                            |  |
| Displacement @ full load                  | l 34 t                            |  |
| Waterline length @ half load              | 27,50 m                           |  |
| Waterline length @ full load              | 27,52 m                           |  |
| Draught @ half load                       | l,97 m                            |  |
| Draught @ full load                       | 2,03 m                            |  |
| Guest accomodation                        | 8 people                          |  |
| Crew accomodation                         | 5 people                          |  |
| Engine                                    | 4 X IPS3 1050 D13B - 800 HP       |  |
| Consumption (approx) (**)                 | 500 l/h @ 2200 rpm                |  |
| Power output @ 100% MCR (approx.)(**)     | 2352 kW @ 2400 rpm                |  |
| Gearbox                                   | -                                 |  |
| Transmission                              | 4 x IPS                           |  |
| Propeller                                 | Volvo IPS propellers              |  |
| Shafts                                    | -                                 |  |
| Gensets                                   | I X 45 KW 50 HZ + I X 55 KW 50 HZ |  |
| Rudders                                   | -                                 |  |
| Maximum speed (approx.)(***)              | 23 kn                             |  |
| Cruising speed (approx.)(***)             | 20 kn                             |  |
| Economic speed (approx.)(***)             | 10 kn                             |  |
| Max range @ economic speed (approx.)(***) | I 400 nm                          |  |
| Deadrise                                  | 13°                               |  |
| A/C power                                 | 180000 btu/h                      |  |
| Fuel capacity                             | 14500                             |  |
| Fresh water capacity                      | 2050                              |  |
| Grey water capacity                       | 950 I                             |  |
| Black water capacity                      | 550                               |  |
| Tender length                             | max. 5,65 m                       |  |
| Tender weight                             | max. 1400 kg                      |  |