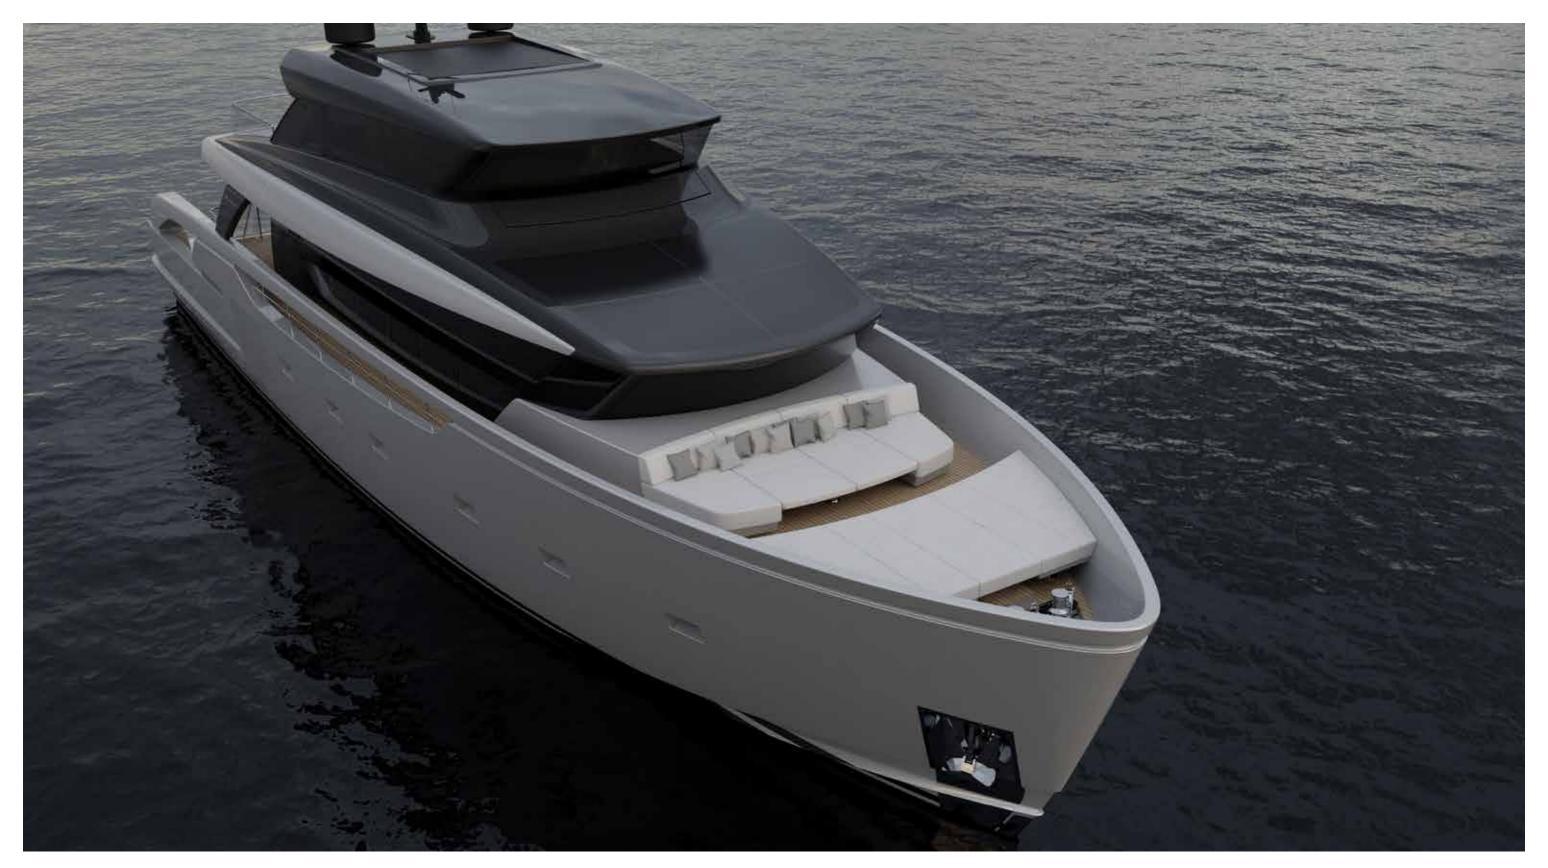

## YACHT

SX100

Profile

Flying bridge

Main deck

Lower deck

Option A

Option B