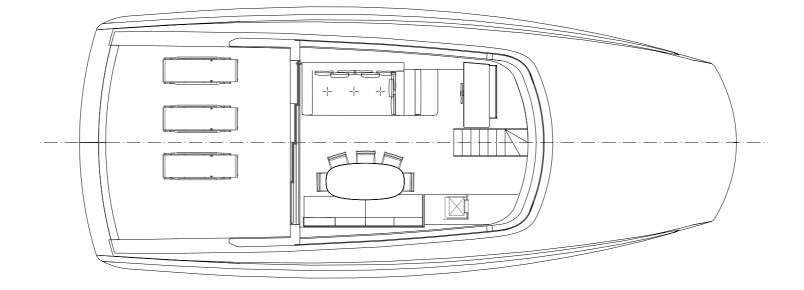

## YACHT

SX100

Profile

Flying bridge

Main deck

Lower deck

Option A

Option B