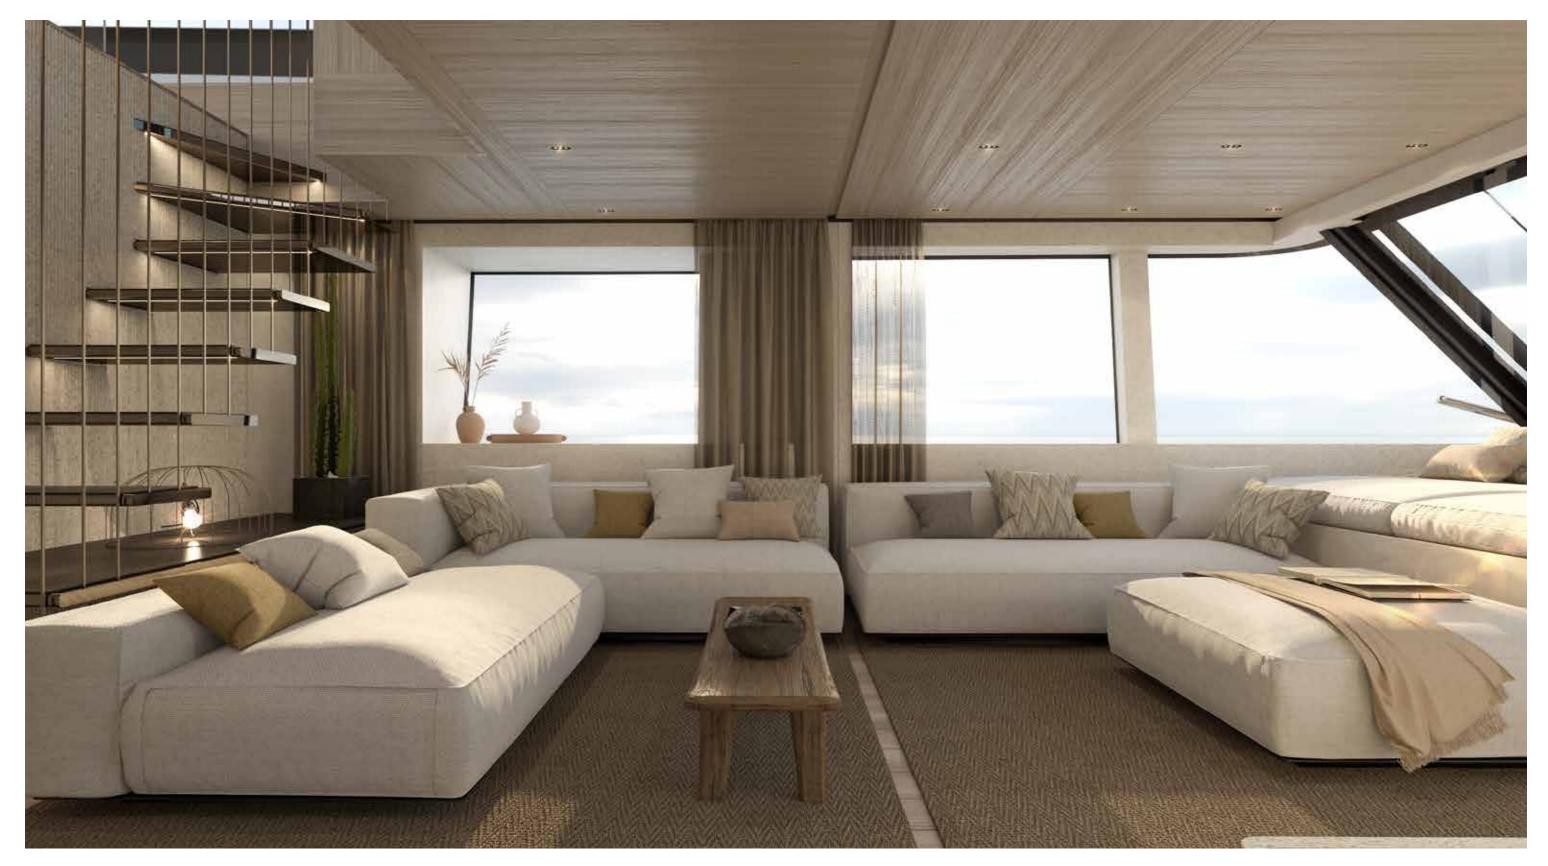

## YACHT

SX100

Profile

Flying bridge

Main deck

Lower deck

Option A

Option B