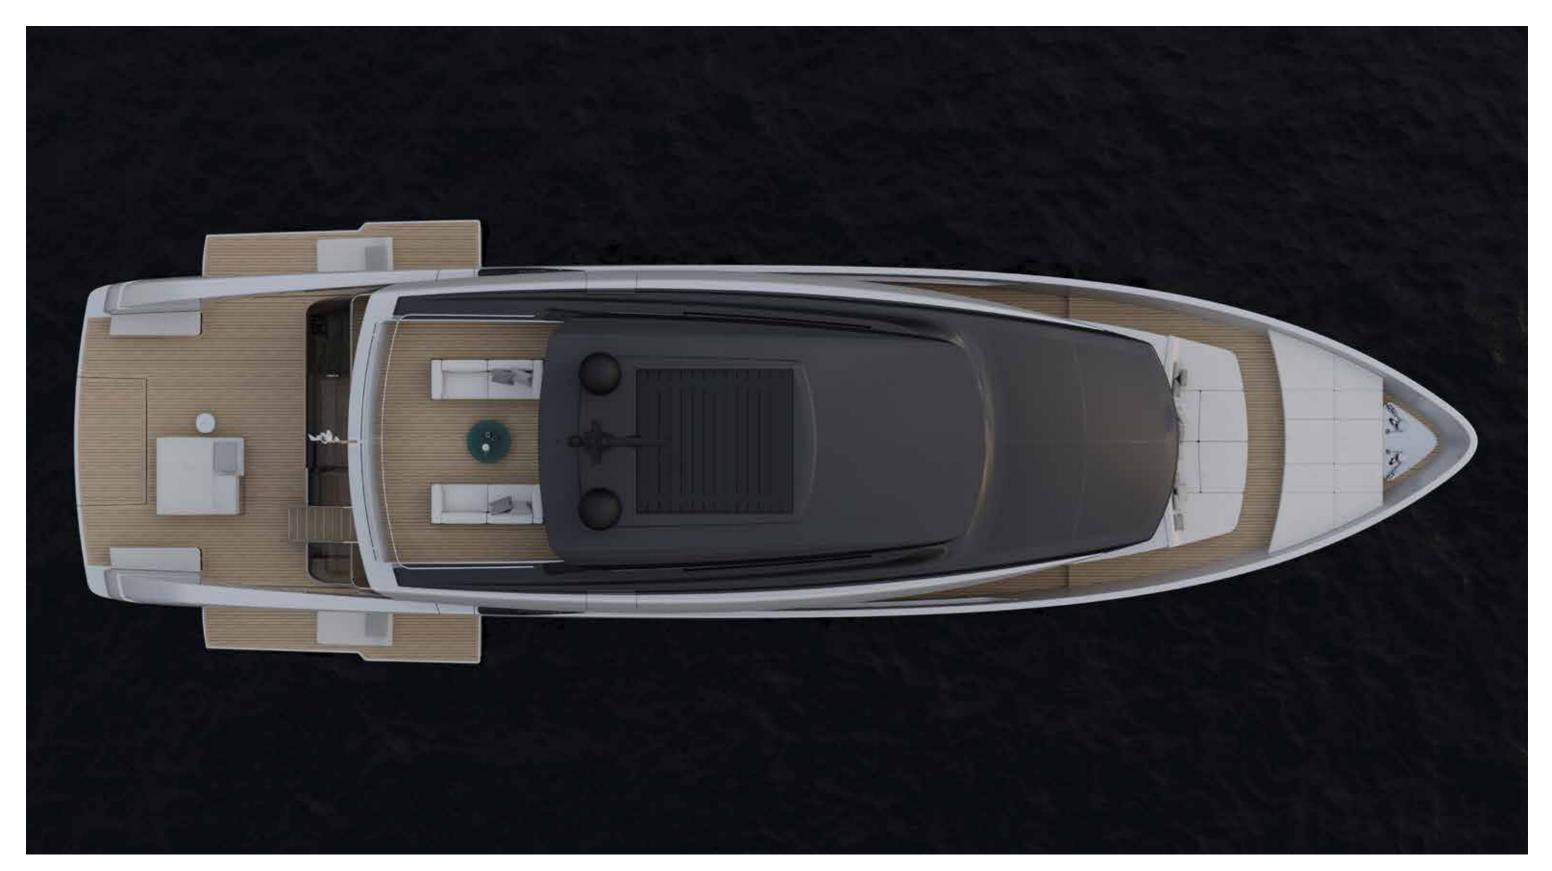

## YACHT

SX100

Profile

Flying bridge

Main deck

Lower deck

Option A

Option B