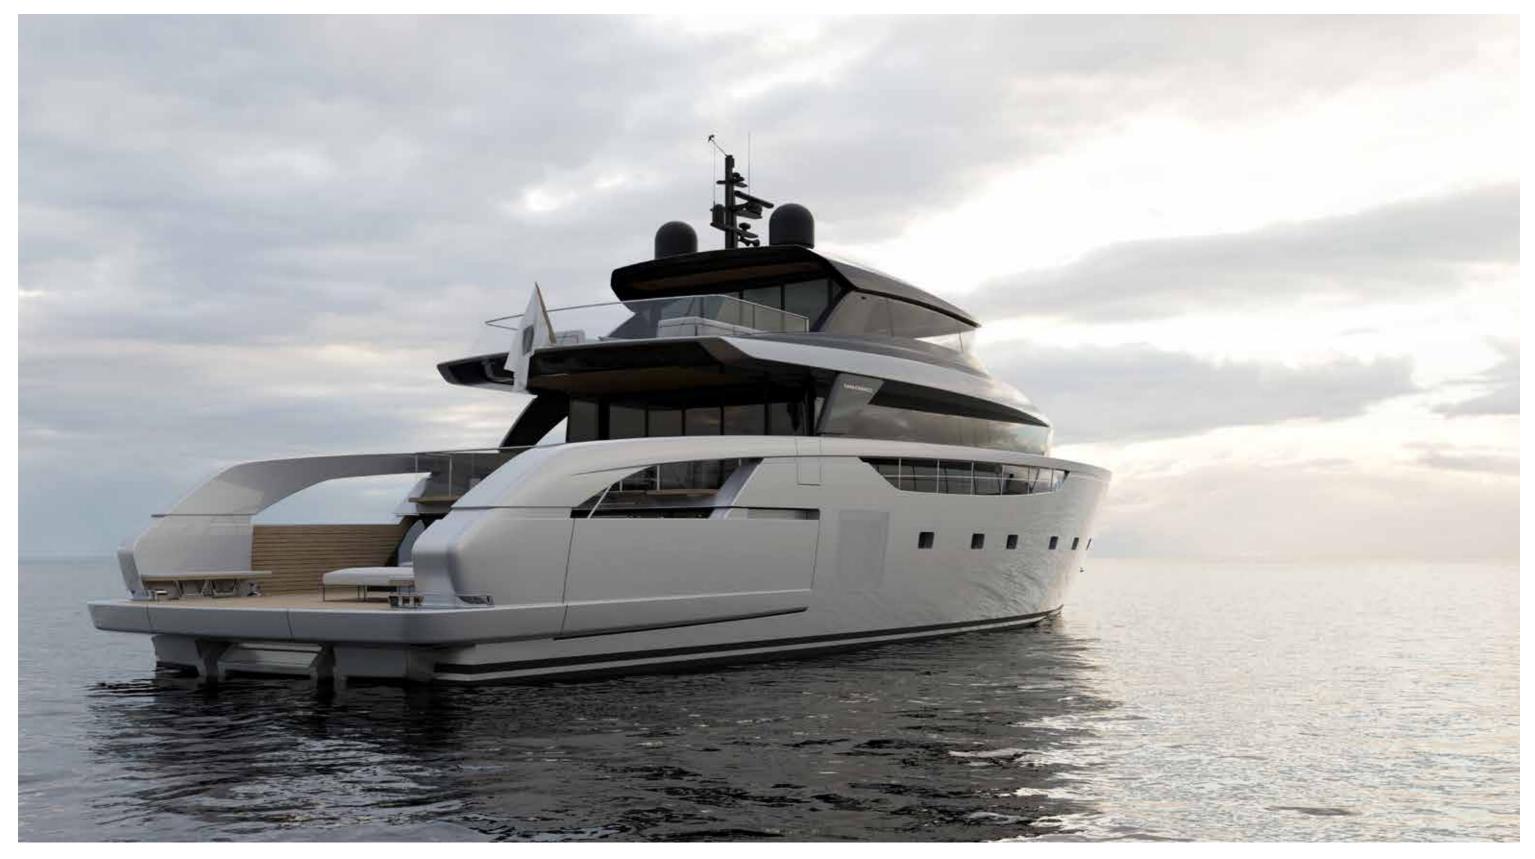

## YACHT

SX100

Profile

Flying bridge

Main deck

Lower deck

Option A

Option B