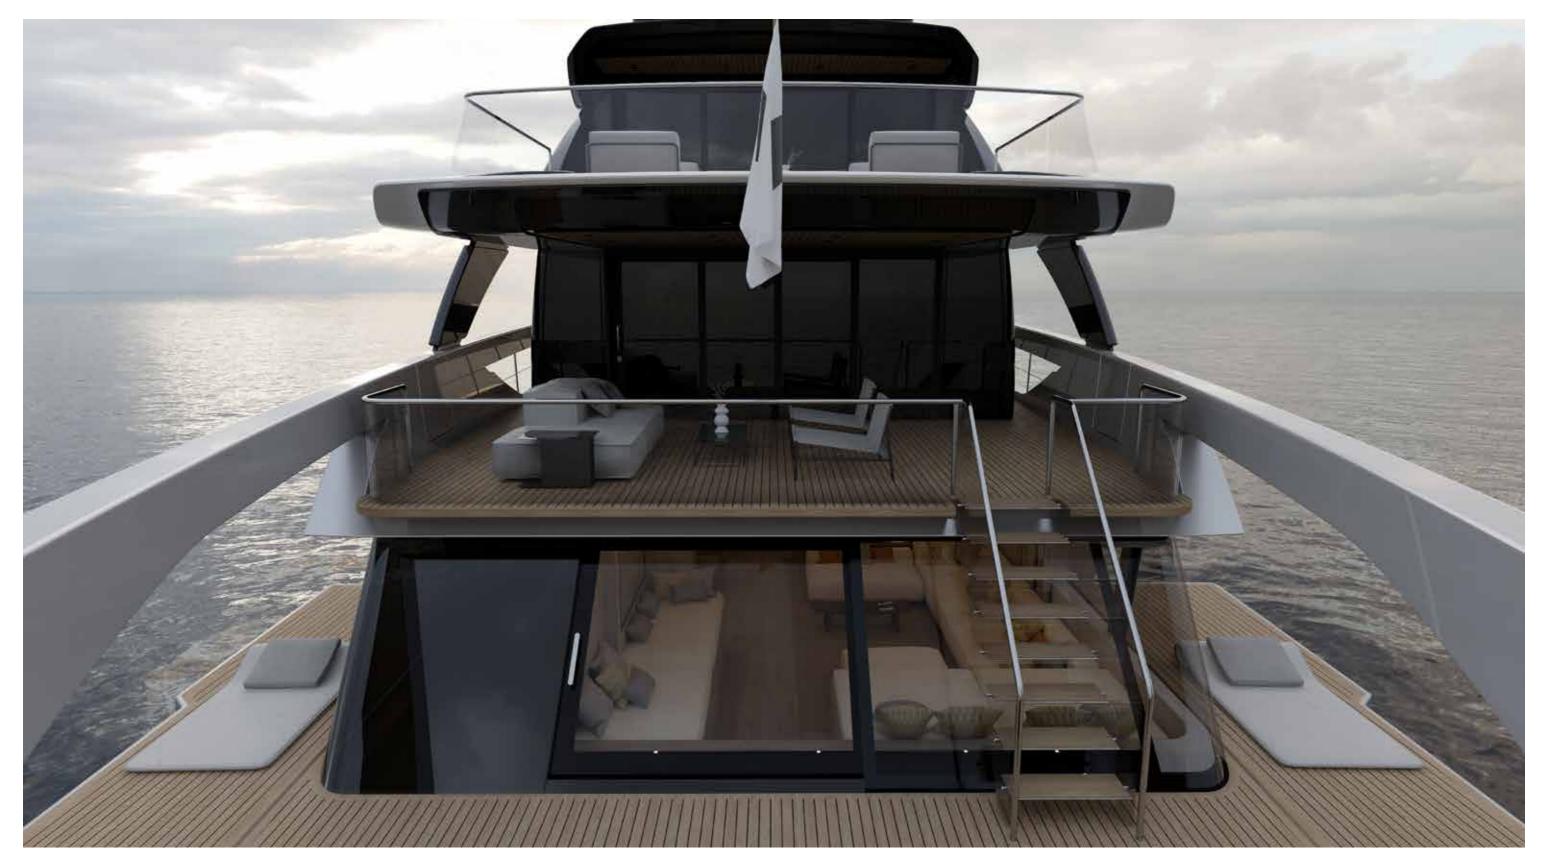

## YACHT

SX100

Profile

Flying bridge

Main deck

Lower deck

Option A

Option B

 $\bigcirc$ 

- 11

A

8

Main deck

\_ .

Option C

| Length overall                            | 30,53 m                           |  |
|-------------------------------------------|-----------------------------------|--|
| Maximum beam                              | 7,60 m                            |  |
| Construction height                       | 4,20 m                            |  |
| Displacement @ half load                  | l 26 t                            |  |
| Displacement @ full load                  | l 34 t                            |  |
| Waterline length @ half load              | 27,50 m                           |  |
| Waterline length @ full load              | 27,52 m                           |  |
| Draught @ half load                       | l,97 m                            |  |
| Draught @ full load                       | 2,03 m                            |  |
| Guest accomodation                        | 8 people                          |  |
| Crew accomodation                         | 5 people                          |  |
| Engine                                    | 4 X IPS3 1050 D13B - 800 HP       |  |
| Consumption (approx) (**)                 | 500 l/h @ 2200 rpm                |  |
| Power output @ 100% MCR (approx.)(**)     | 2352 kW @ 2400 rpm                |  |
| Gearbox                                   | -                                 |  |
| Transmission                              | 4 x IPS                           |  |
| Propeller                                 | Volvo IPS propellers              |  |
| Shafts                                    | -                                 |  |
| Gensets                                   | I X 45 KW 50 HZ + I X 55 KW 50 HZ |  |
| Rudders                                   | -                                 |  |
| Maximum speed (approx.)(***)              | 23 kn                             |  |
| Cruising speed (approx.)(***)             | 20 kn                             |  |
| Economic speed (approx.)(***)             | 10 kn                             |  |
| Max range @ economic speed (approx.)(***) | I 400 nm                          |  |
| Deadrise                                  | 13°                               |  |
| A/C power                                 | 180000 btu/h                      |  |
| Fuel capacity                             | 14500                             |  |
| Fresh water capacity                      | 2050                              |  |
| Grey water capacity                       | 950 I                             |  |
| Black water capacity                      | 550                               |  |
| Tender length                             | max. 5,65 m                       |  |
| Tender weight                             | max. 1400 kg                      |  |