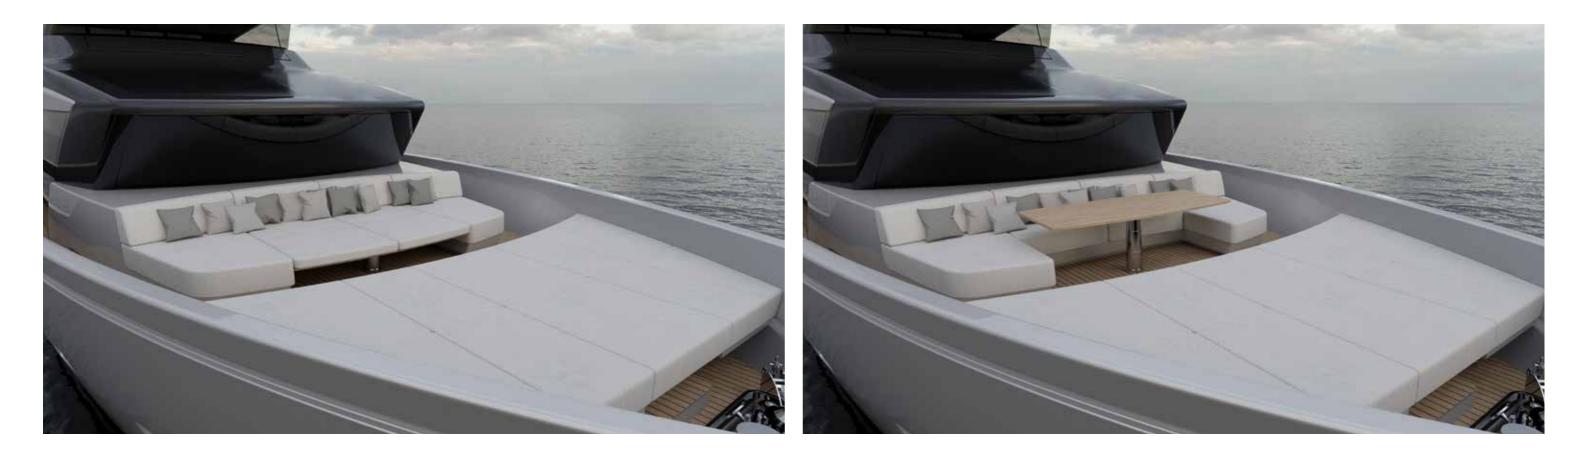

 $\bigcirc$ 

- 11

A

8

Main deck

\_ .

Option C

| Length overall                            | 30,53 m                           |  |
|-------------------------------------------|-----------------------------------|--|
| Maximum beam                              | 7,60 m                            |  |
| Construction height                       | 4,20 m                            |  |
| Displacement @ half load                  | l 26 t                            |  |
| Displacement @ full load                  | l 34 t                            |  |
| Waterline length @ half load              | 27,50 m                           |  |
| Waterline length @ full load              | 27,52 m                           |  |
| Draught @ half load                       | l,97 m                            |  |
| Draught @ full load                       | 2,03 m                            |  |
| Guest accomodation                        | 8 people                          |  |
| Crew accomodation                         | 5 people                          |  |
| Engine                                    | 4 X IPS3 1050 D13B - 800 HP       |  |
| Consumption (approx) (**)                 | 500 l/h @ 2200 rpm                |  |
| Power output @ 100% MCR (approx.)(**)     | 2352 kW @ 2400 rpm                |  |
| Gearbox                                   | -                                 |  |
| Transmission                              | 4 x IPS                           |  |
| Propeller                                 | Volvo IPS propellers              |  |
| Shafts                                    | -                                 |  |
| Gensets                                   | I X 45 KW 50 HZ + I X 55 KW 50 HZ |  |
| Rudders                                   | -                                 |  |
| Maximum speed (approx.)(***)              | 23 kn                             |  |
| Cruising speed (approx.)(***)             | 20 kn                             |  |
| Economic speed (approx.)(***)             | 10 kn                             |  |
| Max range @ economic speed (approx.)(***) | I 400 nm                          |  |
| Deadrise                                  | 13°                               |  |
| A/C power                                 | 180000 btu/h                      |  |
| Fuel capacity                             | 14500                             |  |
| Fresh water capacity                      | 2050                              |  |
| Grey water capacity                       | 950 I                             |  |
| Black water capacity                      | 550                               |  |
| Tender length                             | max. 5,65 m                       |  |
| Tender weight                             | max. 1400 kg                      |  |