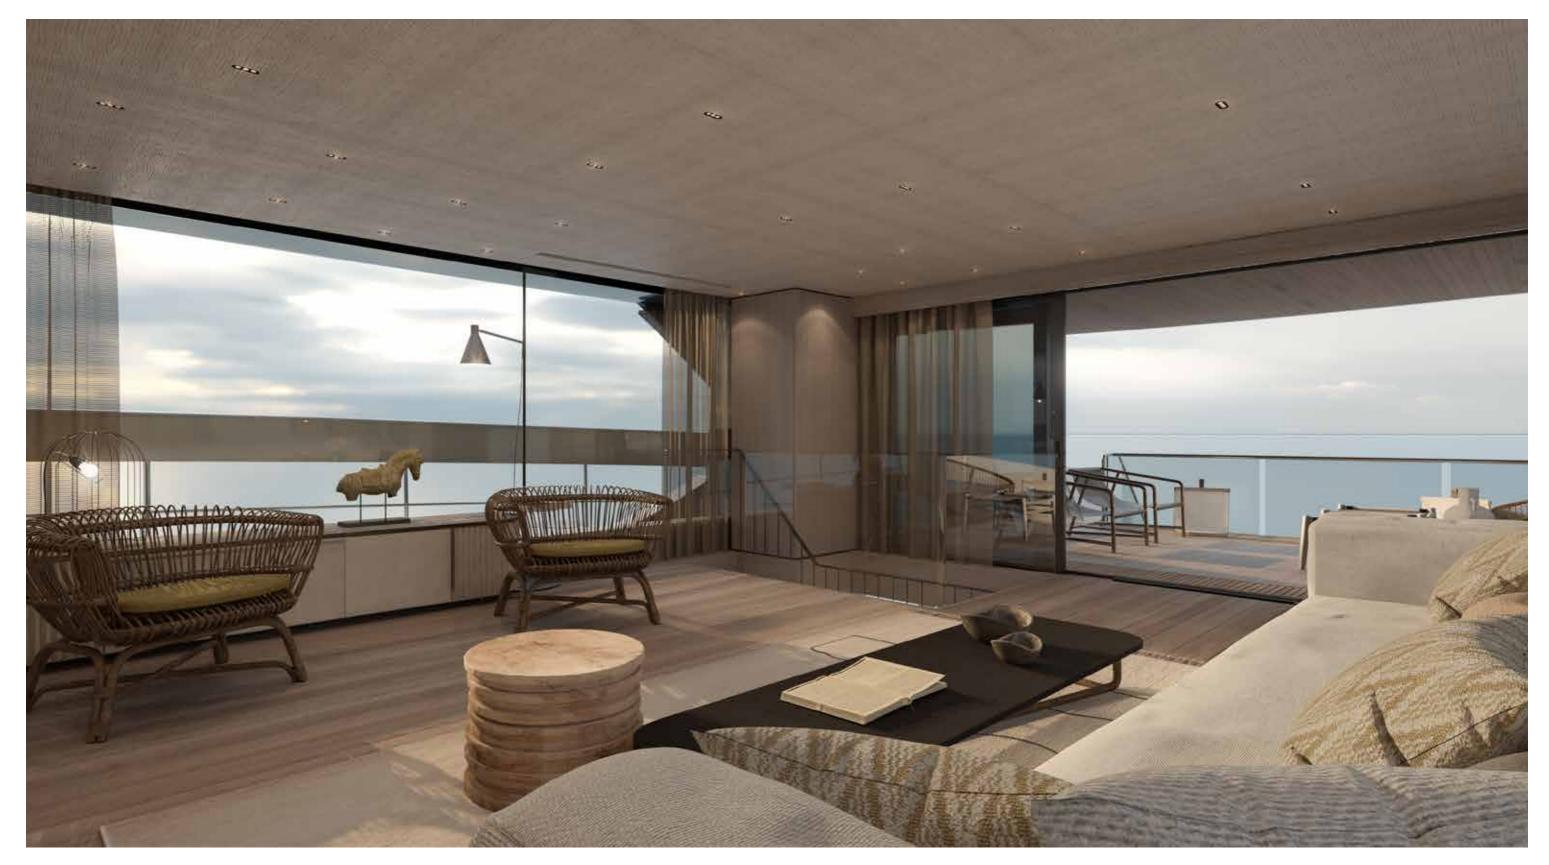

## YACHT

SX100

Profile

Flying bridge

Main deck

Lower deck

Option A

Option B