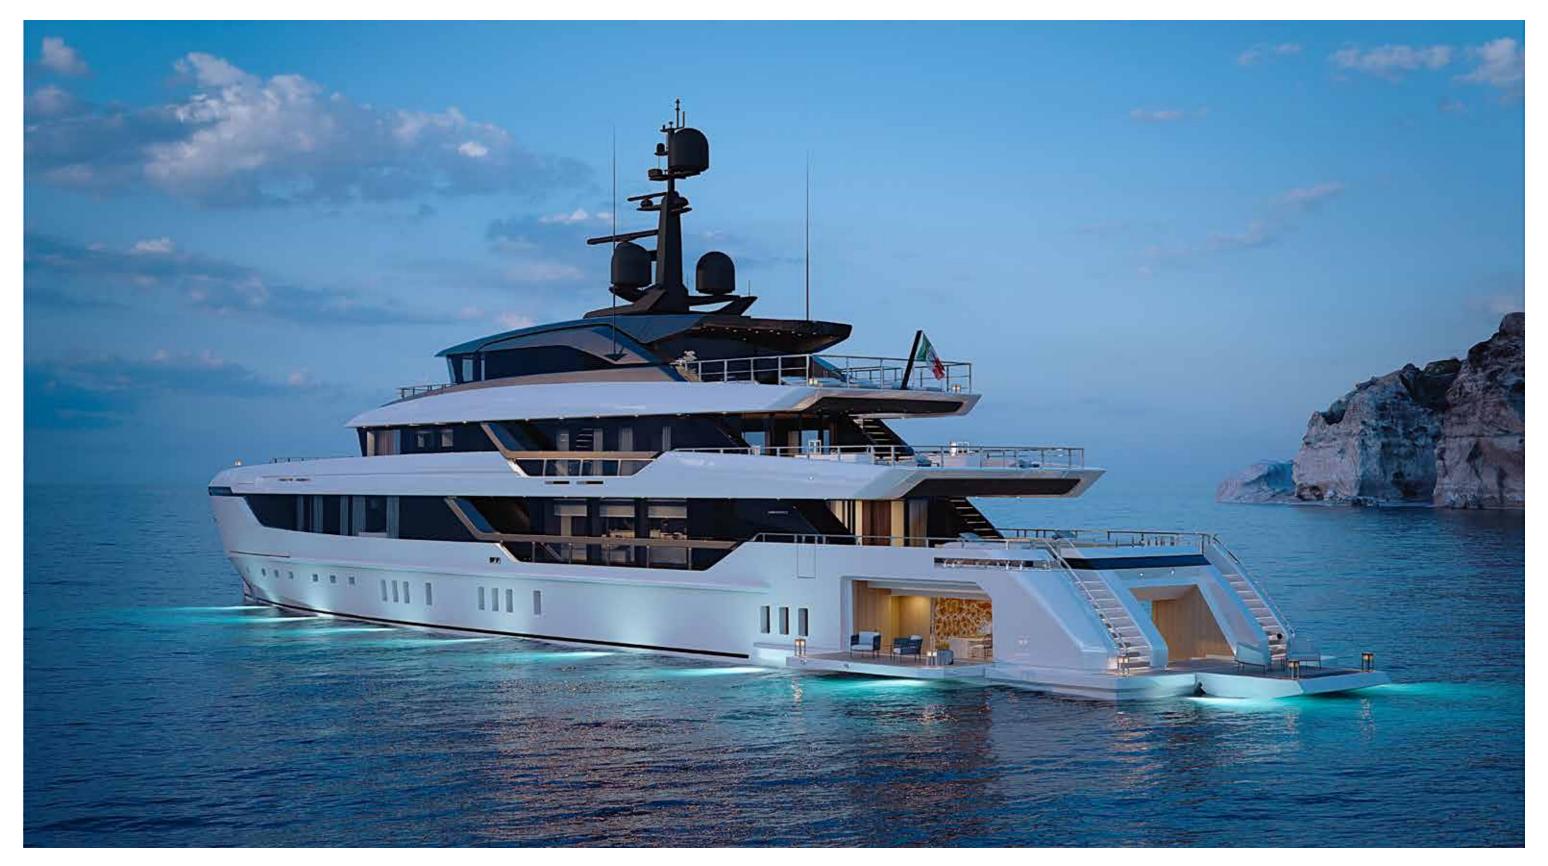

## SUPERYACHT

step on board

| Length Overall                       | 56.50 m                  |
|--------------------------------------|--------------------------|
| Maximum beam                         | 10.95 m                  |
| Draught @ full load                  | 3.1 m                    |
| Gross Tonnage                        | 1050 GT                  |
| Hull                                 | Steel                    |
| Superstructure                       | Aluminium                |
| Guest Accommodation                  | Up to 12 guest           |
| Crew Accommodation                   | Up to 12 crew members    |
| Engine                               | 2 x CAT 3,512C (1500 kW) |
| Gensets                              | 4 x 99 kW + 1 x 86 kW    |
| Maximum Speed (approx.) (*)          | 16.5 kn                  |
| Comfort Speed (approx.) (*)          | 12.5 kn                  |
| Economic speed (approx) (*)          | l l kn                   |
| Max range @ economic speed (approx.) | 4,000 nm                 |
| Fuel capacity                        | 80.000                   |
|                                      |                          |