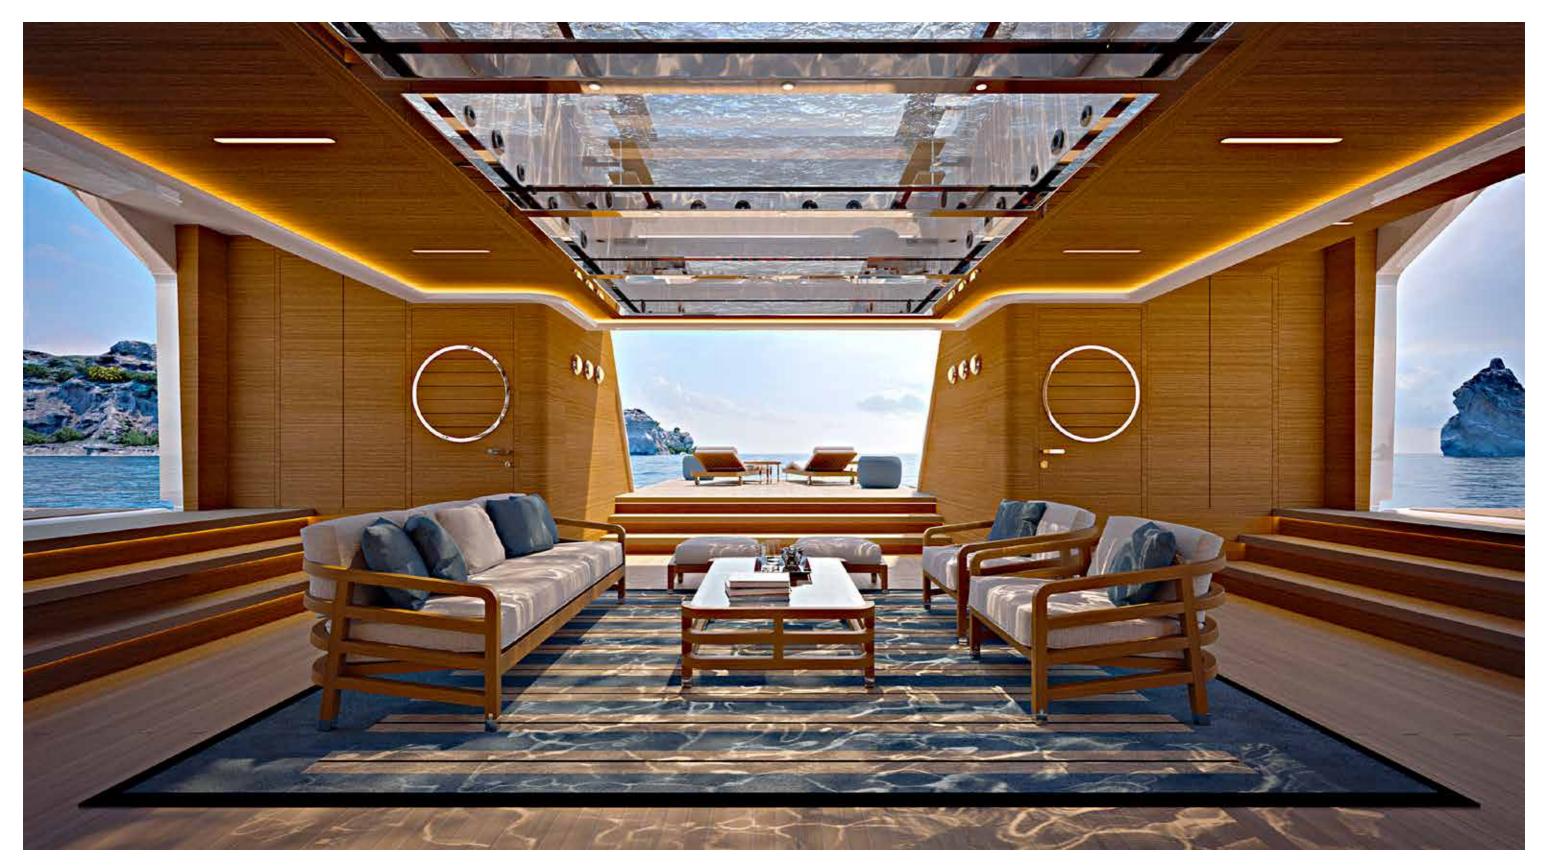

## SUPERYACHT

step on board

| Length Overall                       | 56.50 m                  |
|--------------------------------------|--------------------------|
| Maximum beam                         | 10.95 m                  |
| Draught @ full load                  | 3.1 m                    |
| Gross Tonnage                        | 1050 GT                  |
| Hull                                 | Steel                    |
| Superstructure                       | Aluminium                |
| Guest Accommodation                  | Up to 12 guest           |
| Crew Accommodation                   | Up to 12 crew members    |
| Engine                               | 2 x CAT 3,512C (1500 kW) |
| Gensets                              | 4 x 99 kW + 1 x 86 kW    |
| Maximum Speed (approx.) (*)          | 16.5 kn                  |
| Comfort Speed (approx.) (*)          | 12.5 kn                  |
| Economic speed (approx) (*)          | l l kn                   |
| Max range @ economic speed (approx.) | 4,000 nm                 |
| Fuel capacity                        | 80.000                   |
|                                      |                          |