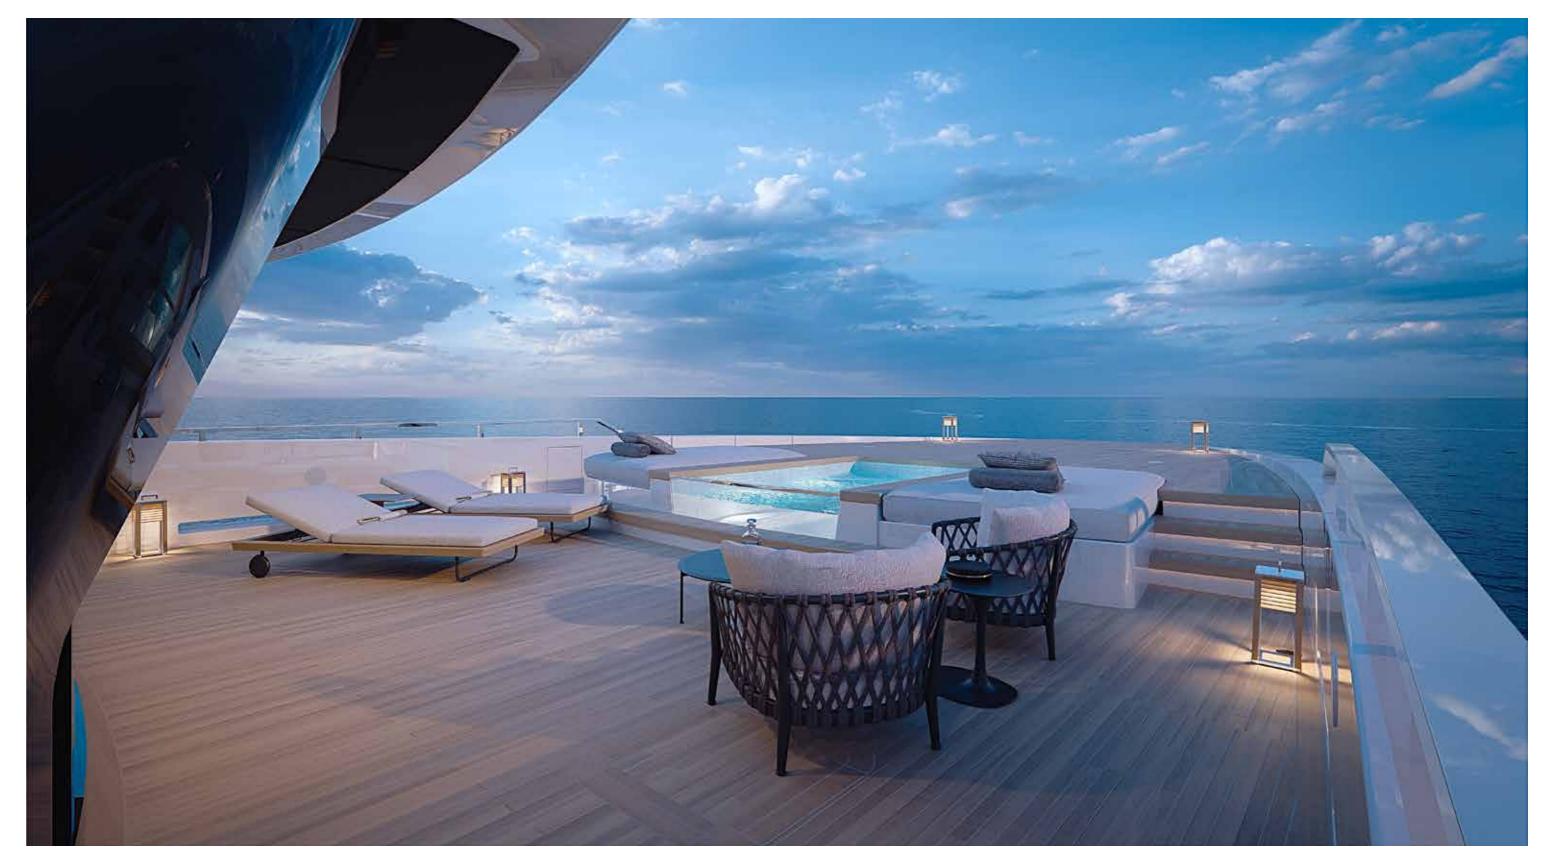

## SUPERYACHT

step on board

| Length Overall                       | 56.50 m                  |
|--------------------------------------|--------------------------|
| Maximum beam                         | 10.95 m                  |
| Draught @ full load                  | 3.1 m                    |
| Gross Tonnage                        | 1050 GT                  |
| Hull                                 | Steel                    |
| Superstructure                       | Aluminium                |
| Guest Accommodation                  | Up to 12 guest           |
| Crew Accommodation                   | Up to 12 crew members    |
| Engine                               | 2 x CAT 3,512C (1500 kW) |
| Gensets                              | 4 x 99 kW + 1 x 86 kW    |
| Maximum Speed (approx.) (*)          | 16.5 kn                  |
| Comfort Speed (approx.) (*)          | 12.5 kn                  |
| Economic speed (approx) (*)          | l l kn                   |
| Max range @ economic speed (approx.) | 4,000 nm                 |
| Fuel capacity                        | 80.000                   |
|                                      |                          |