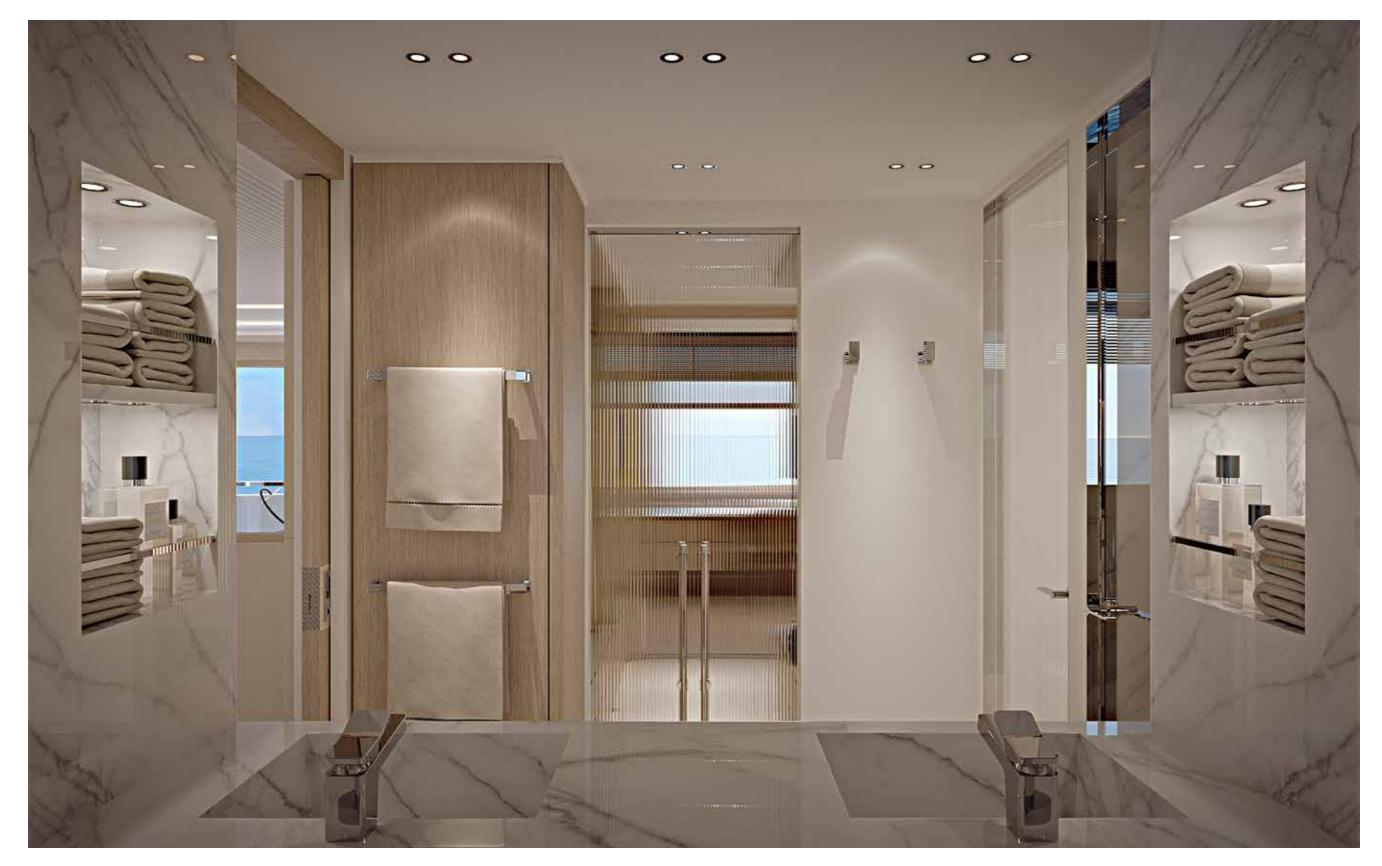

## SUPERYACHT



















































































step on board



































































































| Length Overall                       | 56.50 m                  |
|--------------------------------------|--------------------------|
| Maximum beam                         | 10.95 m                  |
| Draught @ full load                  | 3.1 m                    |
| Gross Tonnage                        | 1050 GT                  |
| Hull                                 | Steel                    |
| Superstructure                       | Aluminium                |
| Guest Accommodation                  | Up to 12 guest           |
| Crew Accommodation                   | Up to 12 crew members    |
| Engine                               | 2 x CAT 3,512C (1500 kW) |
| Gensets                              | 4 x 99 kW + 1 x 86 kW    |
| Maximum Speed (app