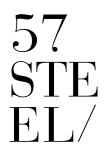

## SUPERYACHT



















































































step on board



































































































| Length Overall                       | 56.50 m                  |
|--------------------------------------|--------------------------|
| Maximum beam                         | 10.95 m                  |
| Draught @ full load                  | 3.1 m                    |
| Gross Tonnage                        | 1050 GT                  |
| Hull                                 | Steel                    |
| Superstructure                       | Aluminium                |
| Guest Accommodation                  | Up to 12 guest           |
| Crew Accommodation                   | Up to 12 crew members    |
| Engine                               | 2 x CAT 3,512C (1500 kW) |
| Gensets                              | 4 x 99 kW + 1 x 86 kW    |
| Maximum Spee