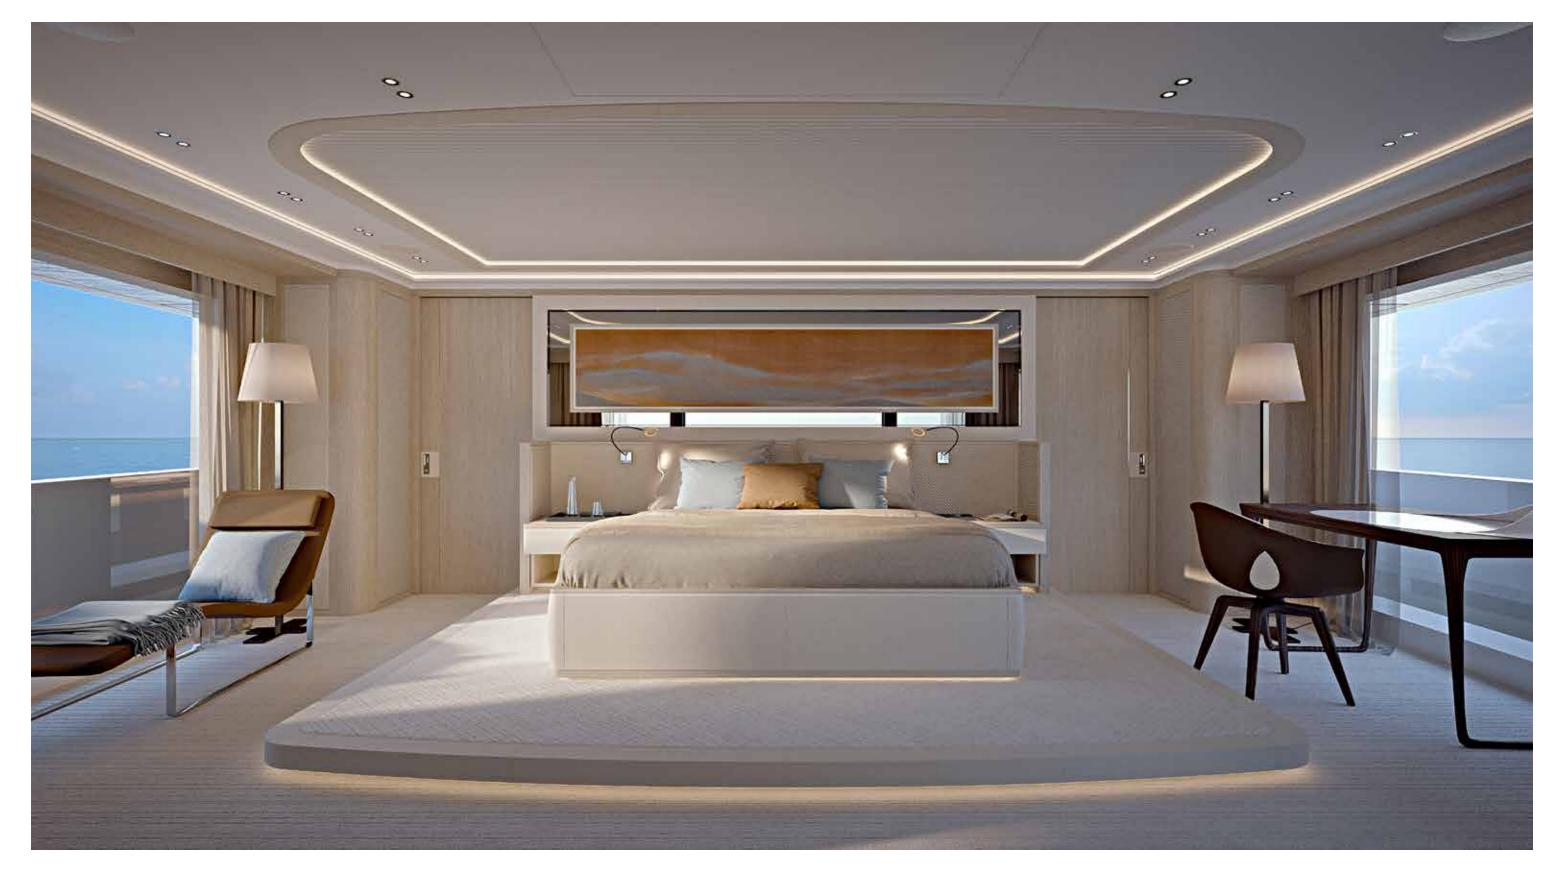

## SUPERYACHT

step on board

| Length Overall                       | 56.50 m                  |
|--------------------------------------|--------------------------|
| Maximum beam                         | 10.95 m                  |
| Draught @ full load                  | 3.1 m                    |
| Gross Tonnage                        | 1050 GT                  |
| Hull                                 | Steel                    |
| Superstructure                       | Aluminium                |
| Guest Accommodation                  | Up to 12 guest           |
| Crew Accommodation                   | Up to 12 crew members    |
| Engine                               | 2 x CAT 3,512C (1500 kW) |
| Gensets                              | 4 x 99 kW + 1 x 86 kW    |
| Maximum Speed (approx.) (*)          | 16.5 kn                  |
| Comfort Speed (approx.) (*)          | 12.5 kn                  |
| Economic speed (approx) (*)          | l l kn                   |
| Max range @ economic speed (approx.) | 4,000 nm                 |
| Fuel capacity                        | 80.000                   |
|                                      |                          |