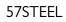

## SUPERYACHT

step on board

| Length Overall                       | 56.50 m                  |
|--------------------------------------|--------------------------|
| Maximum beam                         | 10.95 m                  |
| Draught @ full load                  | 3.1 m                    |
| Gross Tonnage                        | 1050 GT                  |
| Hull                                 | Steel                    |
| Superstructure                       | Aluminium                |
| Guest Accommodation                  | Up to 12 guest           |
| Crew Accommodation                   | Up to 12 crew members    |
| Engine                               | 2 x CAT 3,512C (1500 kW) |
| Gensets                              | 4 x 99 kW + 1 x 86 kW    |
| Maximum Speed (approx.) (*)          | 16.5 kn                  |
| Comfort Speed (approx.) (*)          | 12.5 kn                  |
| Economic speed (approx) (*)          | l l kn                   |
| Max range @ economic speed (approx.) | 4,000 nm                 |
| Fuel capacity                        | 80.000                   |
|                                      |                          |