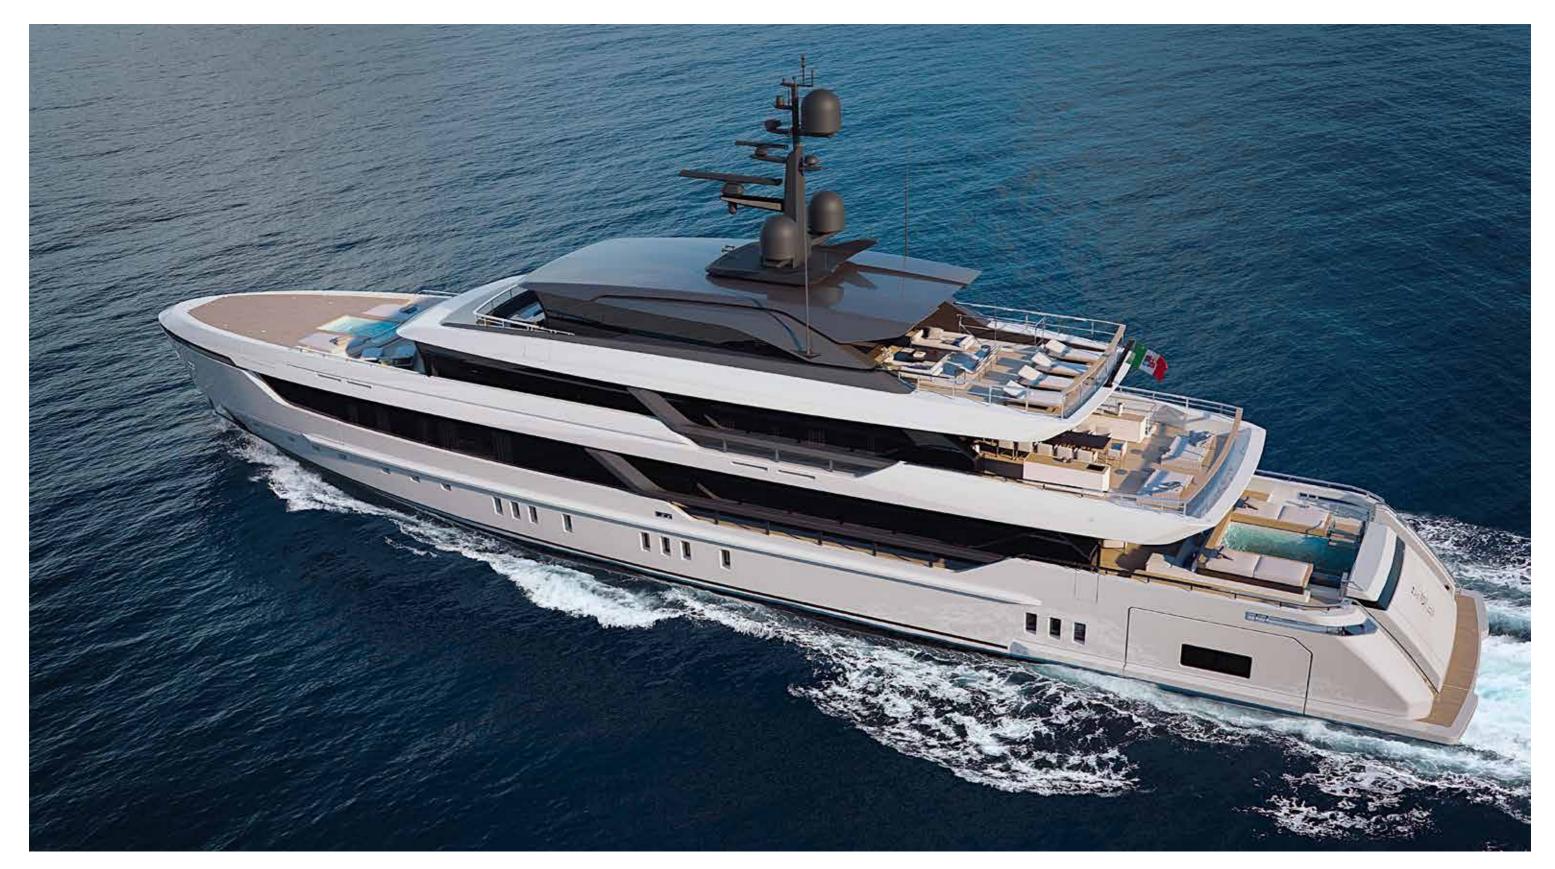

## SUPERYACHT

step on board

| Length Overall                       | 56.50 m                  |
|--------------------------------------|--------------------------|
| Maximum beam                         | 10.95 m                  |
| Draught @ full load                  | 3.1 m                    |
| Gross Tonnage                        | 1050 GT                  |
| Hull                                 | Steel                    |
| Superstructure                       | Aluminium                |
| Guest Accommodation                  | Up to 12 guest           |
| Crew Accommodation                   | Up to 12 crew members    |
| Engine                               | 2 x CAT 3,512C (1500 kW) |
| Gensets                              | 4 x 99 kW + 1 x 86 kW    |
| Maximum Speed (approx.) (*)          | 16.5 kn                  |
| Comfort Speed (approx.) (*)          | 12.5 kn                  |
| Economic speed (approx) (*)          | l l kn                   |
| Max range @ economic speed (approx.) | 4,000 nm                 |
| Fuel capacity                        | 80.000                   |
|                                      |                          |