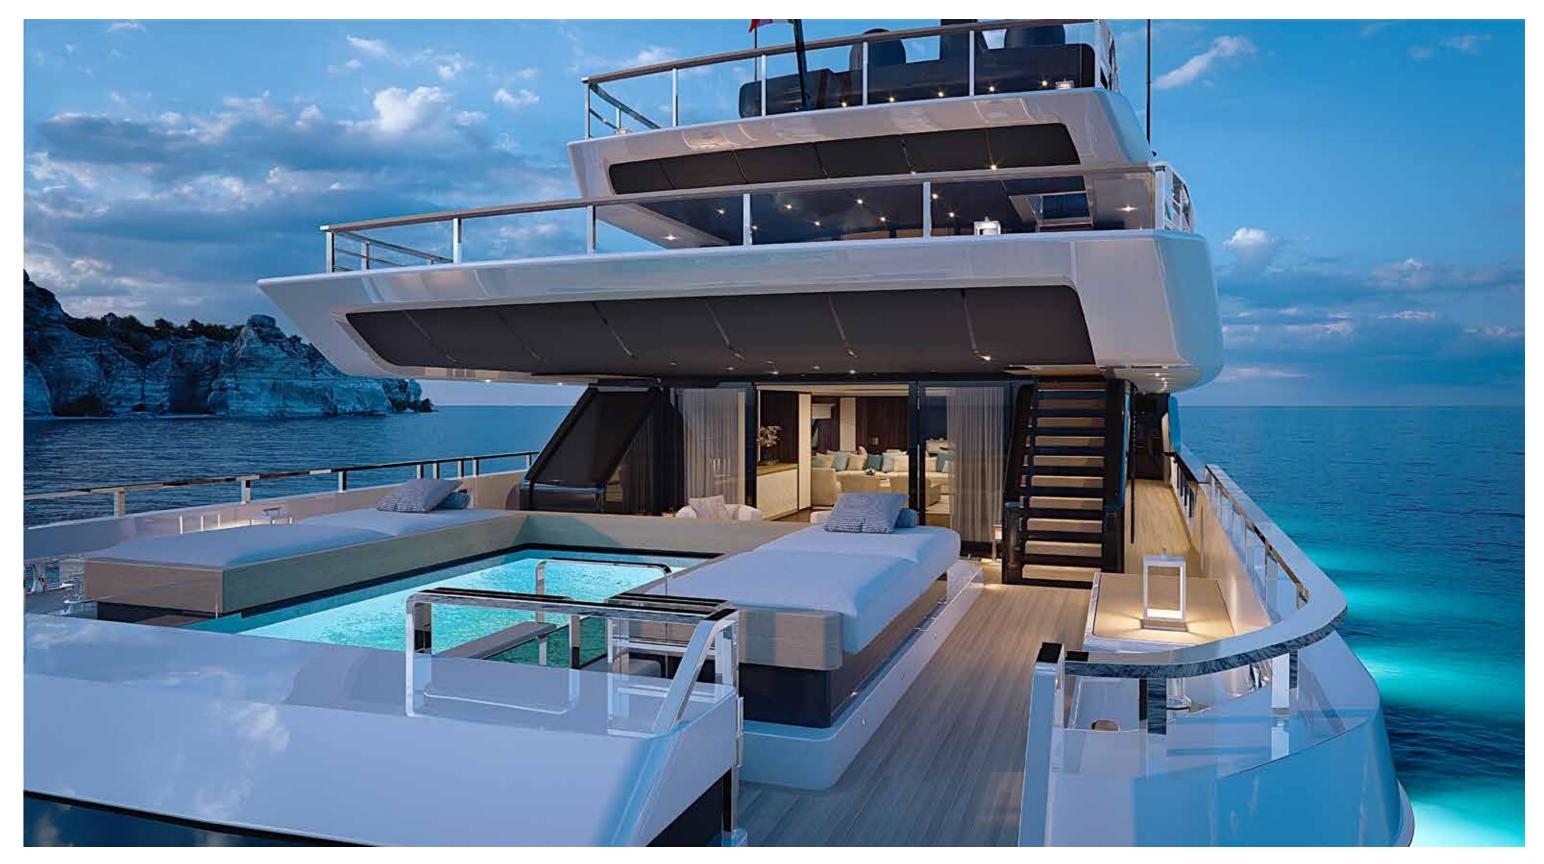

## SUPERYACHT

step on board

| Length Overall                       | 56.50 m                  |
|--------------------------------------|--------------------------|
| Maximum beam                         | 10.95 m                  |
| Draught @ full load                  | 3.1 m                    |
| Gross Tonnage                        | 1050 GT                  |
| Hull                                 | Steel                    |
| Superstructure                       | Aluminium                |
| Guest Accommodation                  | Up to 12 guest           |
| Crew Accommodation                   | Up to 12 crew members    |
| Engine                               | 2 x CAT 3,512C (1500 kW) |
| Gensets                              | 4 x 99 kW + 1 x 86 kW    |
| Maximum Speed (approx.) (*)          | 16.5 kn                  |
| Comfort Speed (approx.) (*)          | 12.5 kn                  |
| Economic speed (approx) (*)          | l l kn                   |
| Max range @ economic speed (approx.) | 4,000 nm                 |
| Fuel capacity                        | 80.000                   |
|                                      |                          |