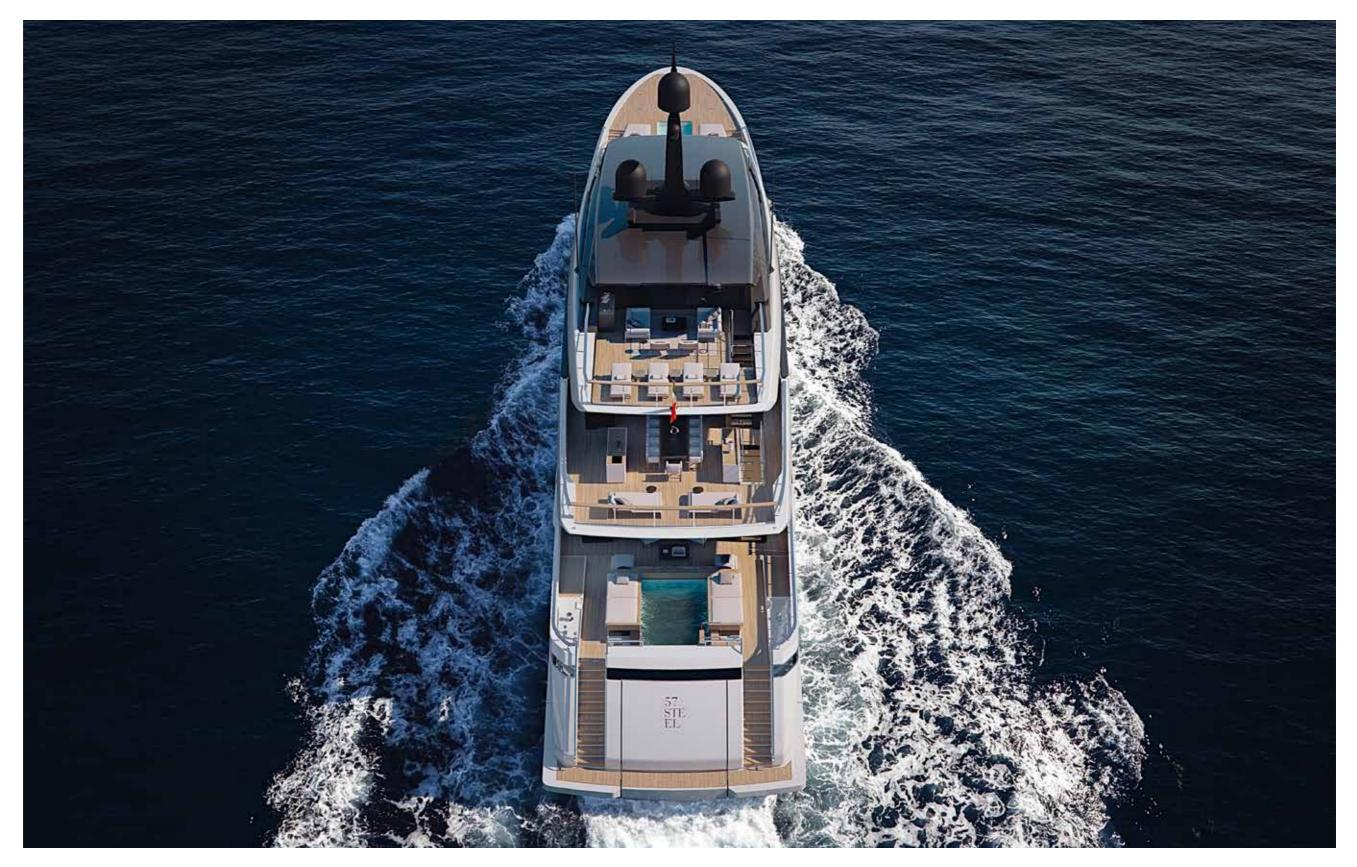

## SUPERYACHT

step on board

| Length Overall                       | 56.50 m                  |
|--------------------------------------|--------------------------|
| Maximum beam                         | 10.95 m                  |
| Draught @ full load                  | 3.1 m                    |
| Gross Tonnage                        | 1050 GT                  |
| Hull                                 | Steel                    |
| Superstructure                       | Aluminium                |
| Guest Accommodation                  | Up to 12 guest           |
| Crew Accommodation                   | Up to 12 crew members    |
| Engine                               | 2 x CAT 3,512C (1500 kW) |
| Gensets                              | 4 x 99 kW + 1 x 86 kW    |
| Maximum Speed (approx.) (*)          | 16.5 kn                  |
| Comfort Speed (approx.) (*)          | 12.5 kn                  |
| Economic speed (approx) (*)          | l l kn                   |
| Max range @ economic speed (approx.) | 4,000 nm                 |
| Fuel capacity                        | 80.000                   |
|                                      |                          |