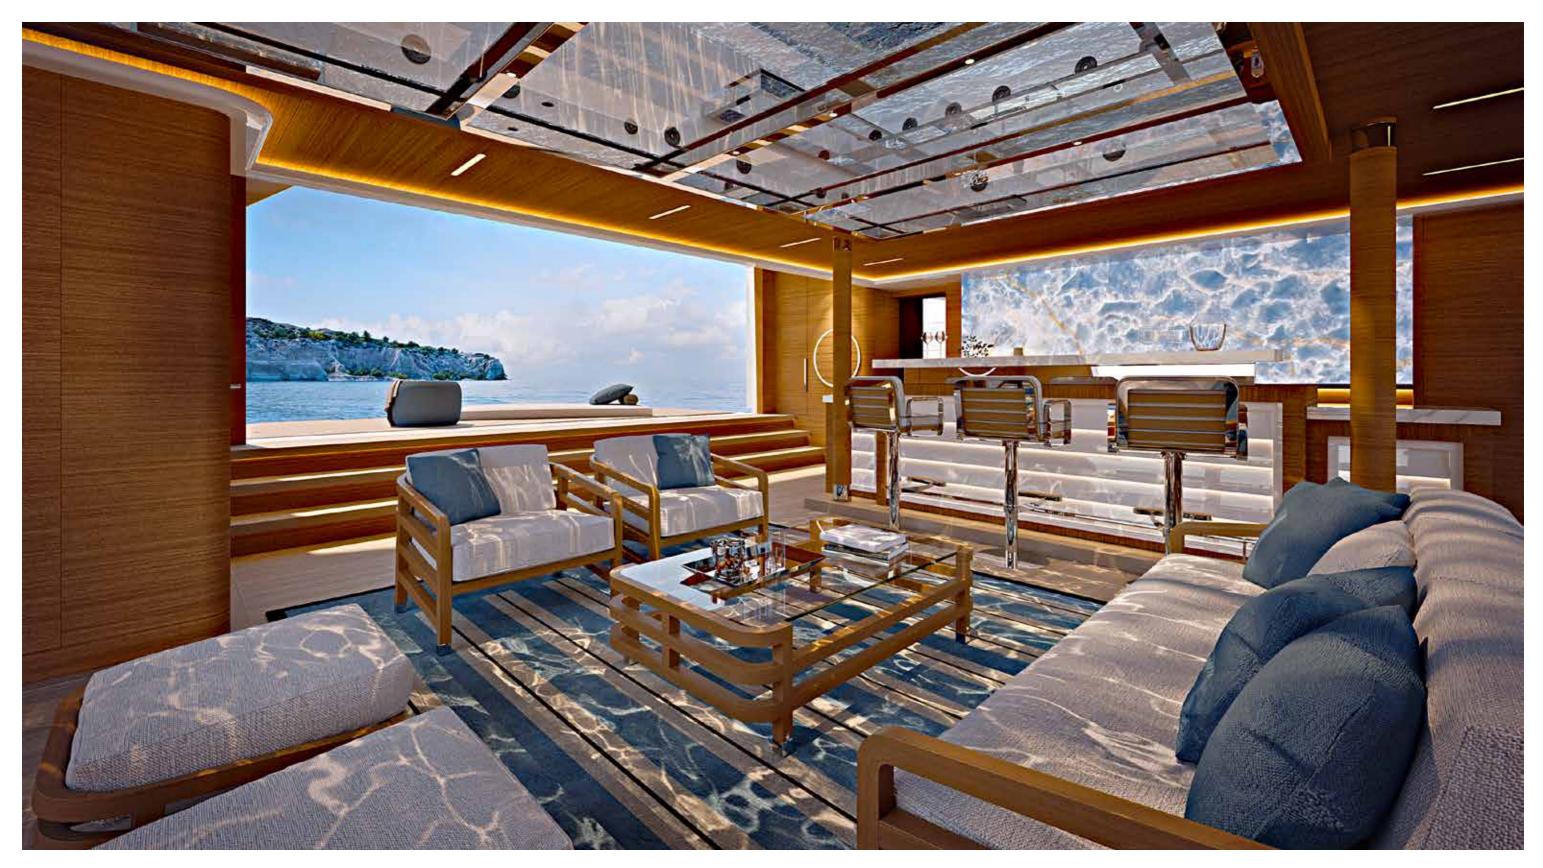

## SUPERYACHT

step on board

| Length Overall                       | 56.50 m                  |
|--------------------------------------|--------------------------|
| Maximum beam                         | 10.95 m                  |
| Draught @ full load                  | 3.1 m                    |
| Gross Tonnage                        | 1050 GT                  |
| Hull                                 | Steel                    |
| Superstructure                       | Aluminium                |
| Guest Accommodation                  | Up to 12 guest           |
| Crew Accommodation                   | Up to 12 crew members    |
| Engine                               | 2 x CAT 3,512C (1500 kW) |
| Gensets                              | 4 x 99 kW + 1 x 86 kW    |
| Maximum Speed (approx.) (*)          | 16.5 kn                  |
| Comfort Speed (approx.) (*)          | 12.5 kn                  |
| Economic speed (approx) (*)          | l l kn                   |
| Max range @ economic speed (approx.) | 4,000 nm                 |
| Fuel capacity                        | 80.000                   |
|                                      |                          |