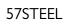

## SUPERYACHT

step on board

| Length Overall                       | 56.50 m                  |
|--------------------------------------|--------------------------|
| Maximum beam                         | 10.95 m                  |
| Draught @ full load                  | 3.1 m                    |
| Gross Tonnage                        | 1050 GT                  |
| Hull                                 | Steel                    |
| Superstructure                       | Aluminium                |
| Guest Accommodation                  | Up to 12 guest           |
| Crew Accommodation                   | Up to 12 crew members    |
| Engine                               | 2 x CAT 3,512C (1500 kW) |
| Gensets                              | 4 x 99 kW + 1 x 86 kW    |
| Maximum Speed (approx.) (*)          | 16.5 kn                  |
| Comfort Speed (approx.) (*)          | 12.5 kn                  |
| Economic speed (approx) (*)          | l l kn                   |
| Max range @ economic speed (approx.) | 4,000 nm                 |
| Fuel capacity                        | 80.000                   |
|                                      |                          |