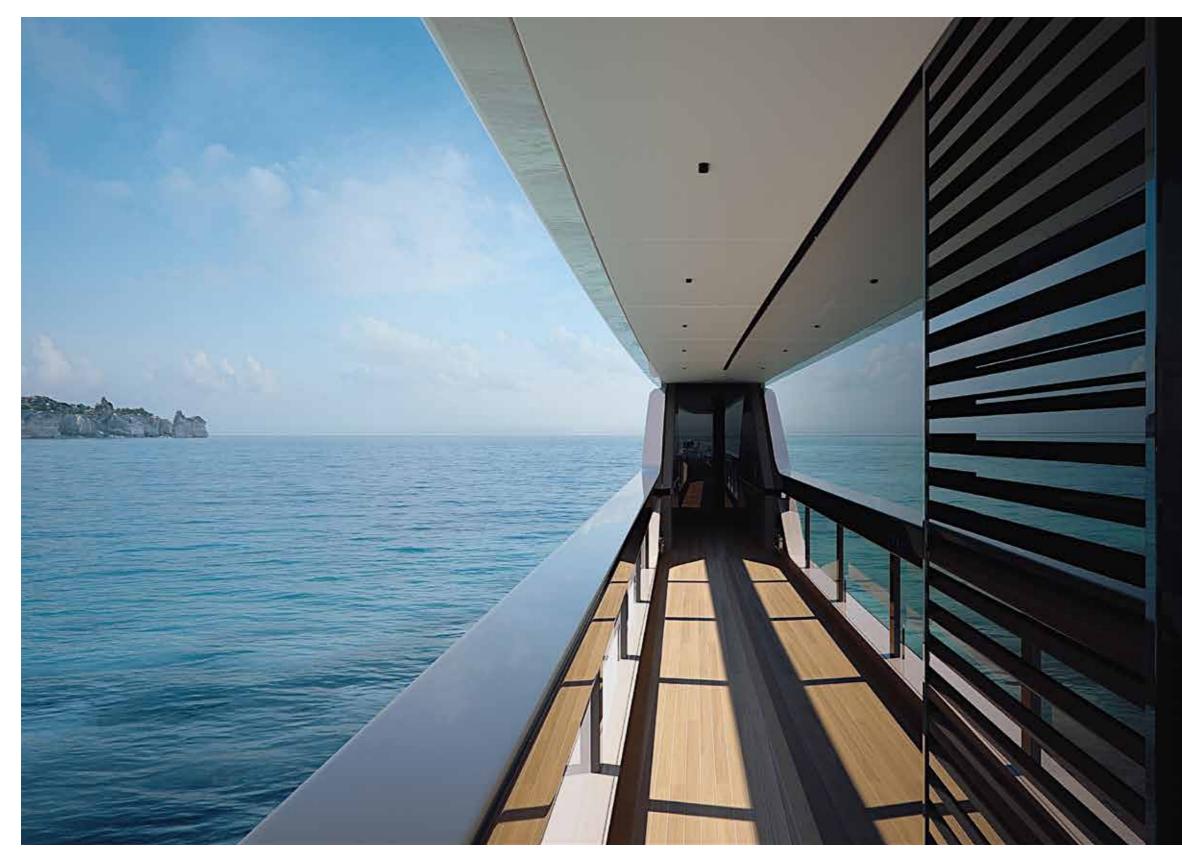

## SUPERYACHT



















































































step on board



































































































| Length Overall                       | 56.50 m                  |
|--------------------------------------|--------------------------|
| Maximum beam                         | 10.95 m                  |
| Draught @ full load                  | 3.1 m                    |
| Gross Tonnage                        | 1050 GT                  |
| Hull                                 | Steel                    |
| Superstructure                       | Aluminium                |
| Guest Accommodation                  | Up to 12 guest           |
| Crew Accommodation                   | Up to 12 crew members    |
| Engine                               |