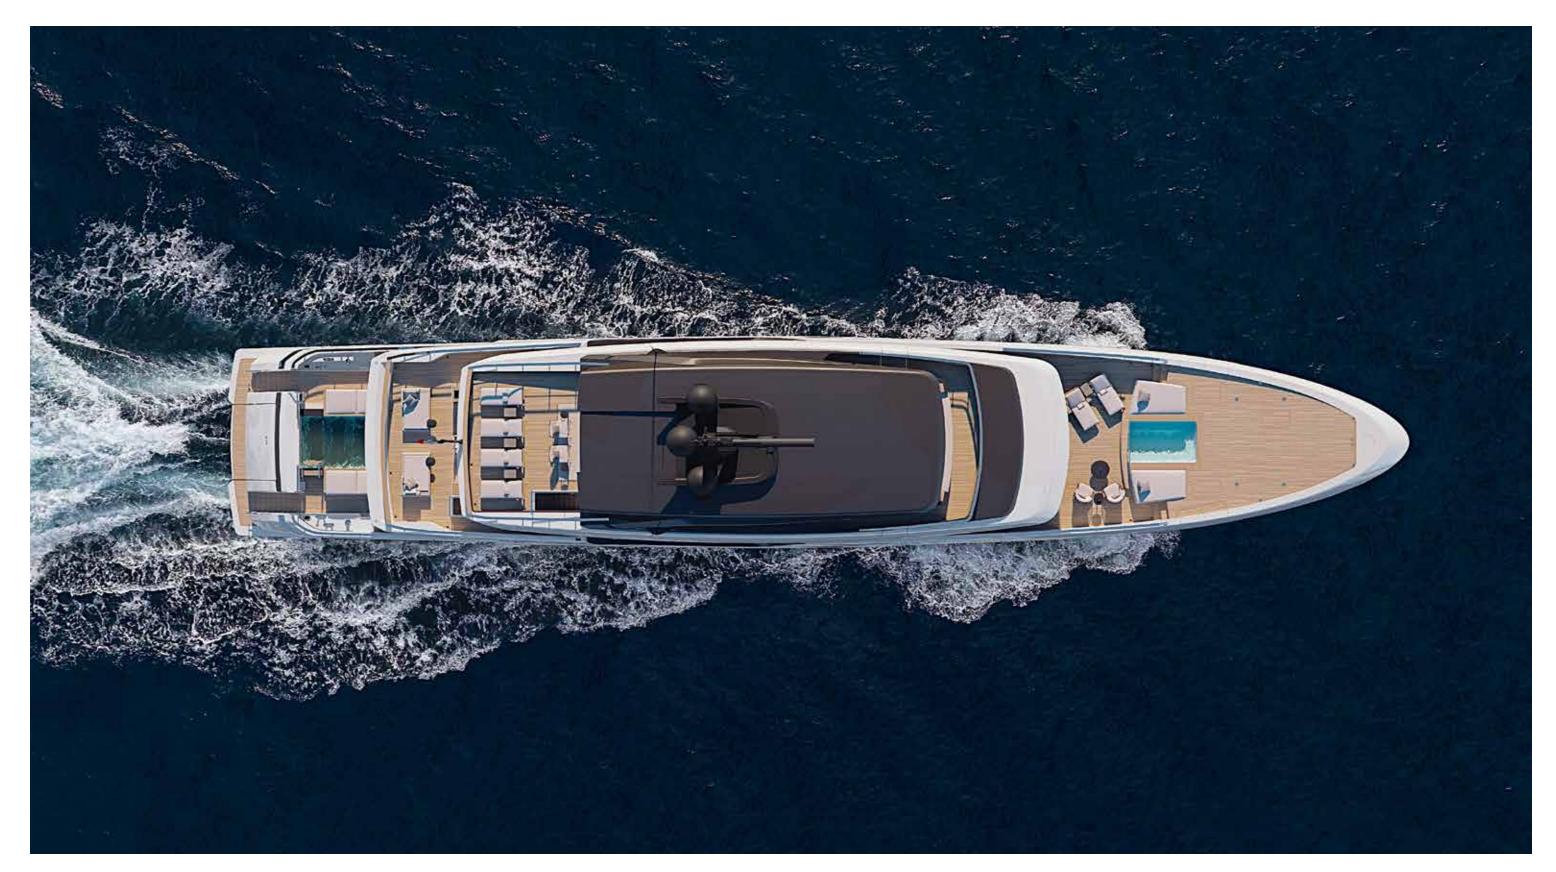

## SUPERYACHT

step on board

| Length Overall                       | 56.50 m                  |
|--------------------------------------|--------------------------|
| Maximum beam                         | 10.95 m                  |
| Draught @ full load                  | 3.1 m                    |
| Gross Tonnage                        | 1050 GT                  |
| Hull                                 | Steel                    |
| Superstructure                       | Aluminium                |
| Guest Accommodation                  | Up to 12 guest           |
| Crew Accommodation                   | Up to 12 crew members    |
| Engine                               | 2 x CAT 3,512C (1500 kW) |
| Gensets                              | 4 x 99 kW + 1 x 86 kW    |
| Maximum Speed (approx.) (*)          | 16.5 kn                  |
| Comfort Speed (approx.) (*)          | 12.5 kn                  |
| Economic speed (approx) (*)          | l l kn                   |
| Max range @ economic speed (approx.) | 4,000 nm                 |
| Fuel capacity                        | 80.000                   |
|                                      |                          |