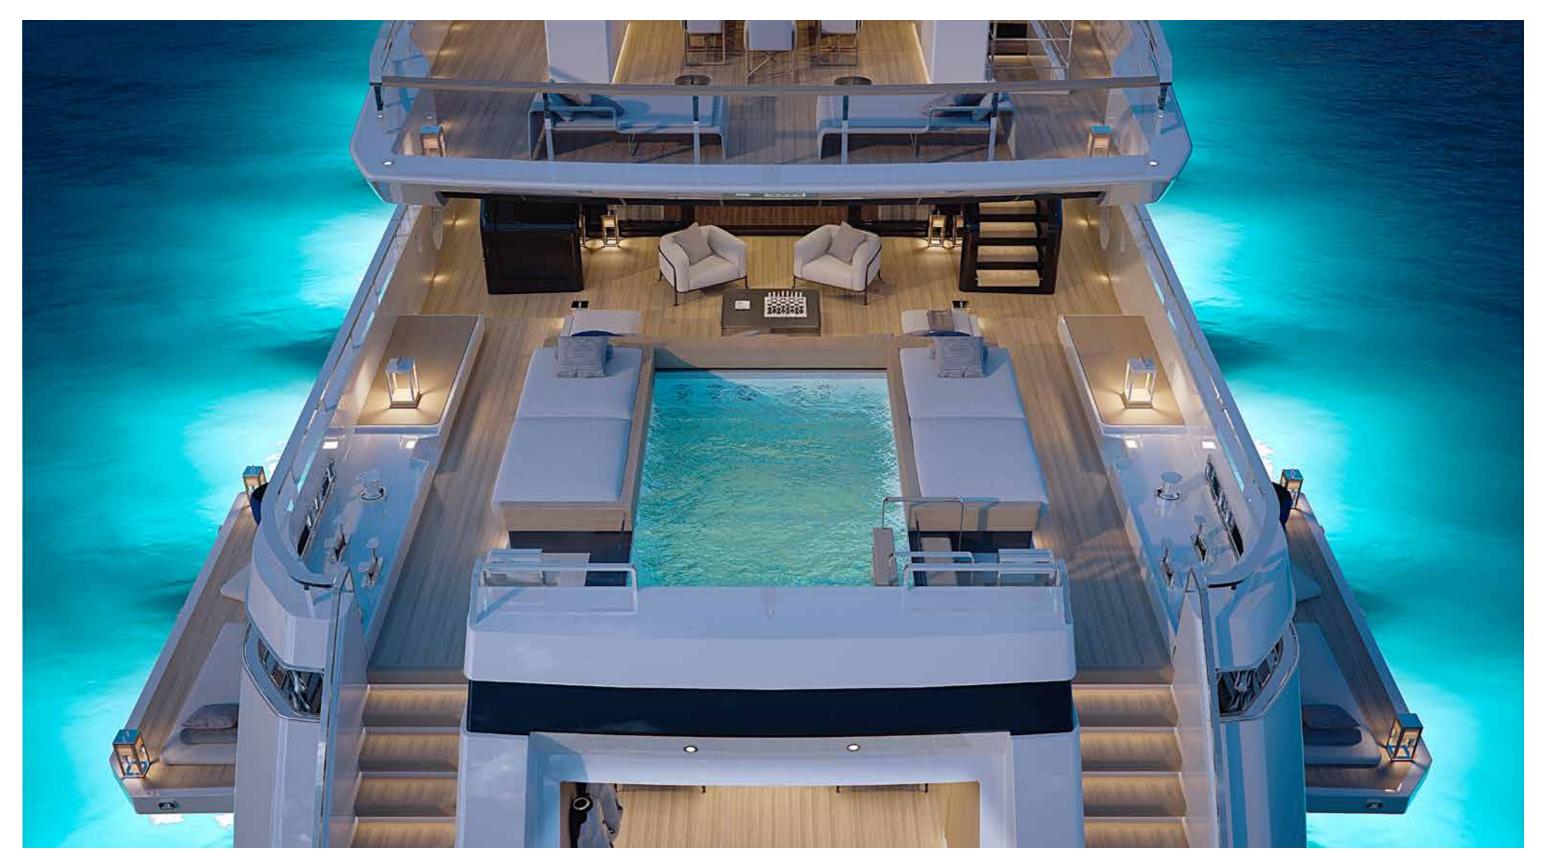

## SUPERYACHT

step on board

| Length Overall                       | 56.50 m                  |
|--------------------------------------|--------------------------|
| Maximum beam                         | 10.95 m                  |
| Draught @ full load                  | 3.1 m                    |
| Gross Tonnage                        | 1050 GT                  |
| Hull                                 | Steel                    |
| Superstructure                       | Aluminium                |
| Guest Accommodation                  | Up to 12 guest           |
| Crew Accommodation                   | Up to 12 crew members    |
| Engine                               | 2 x CAT 3,512C (1500 kW) |
| Gensets                              | 4 x 99 kW + 1 x 86 kW    |
| Maximum Speed (approx.) (*)          | 16.5 kn                  |
| Comfort Speed (approx.) (*)          | 12.5 kn                  |
| Economic speed (approx) (*)          | l l kn                   |
| Max range @ economic speed (approx.) | 4,000 nm                 |
| Fuel capacity                        | 80.000                   |
|                                      |                          |