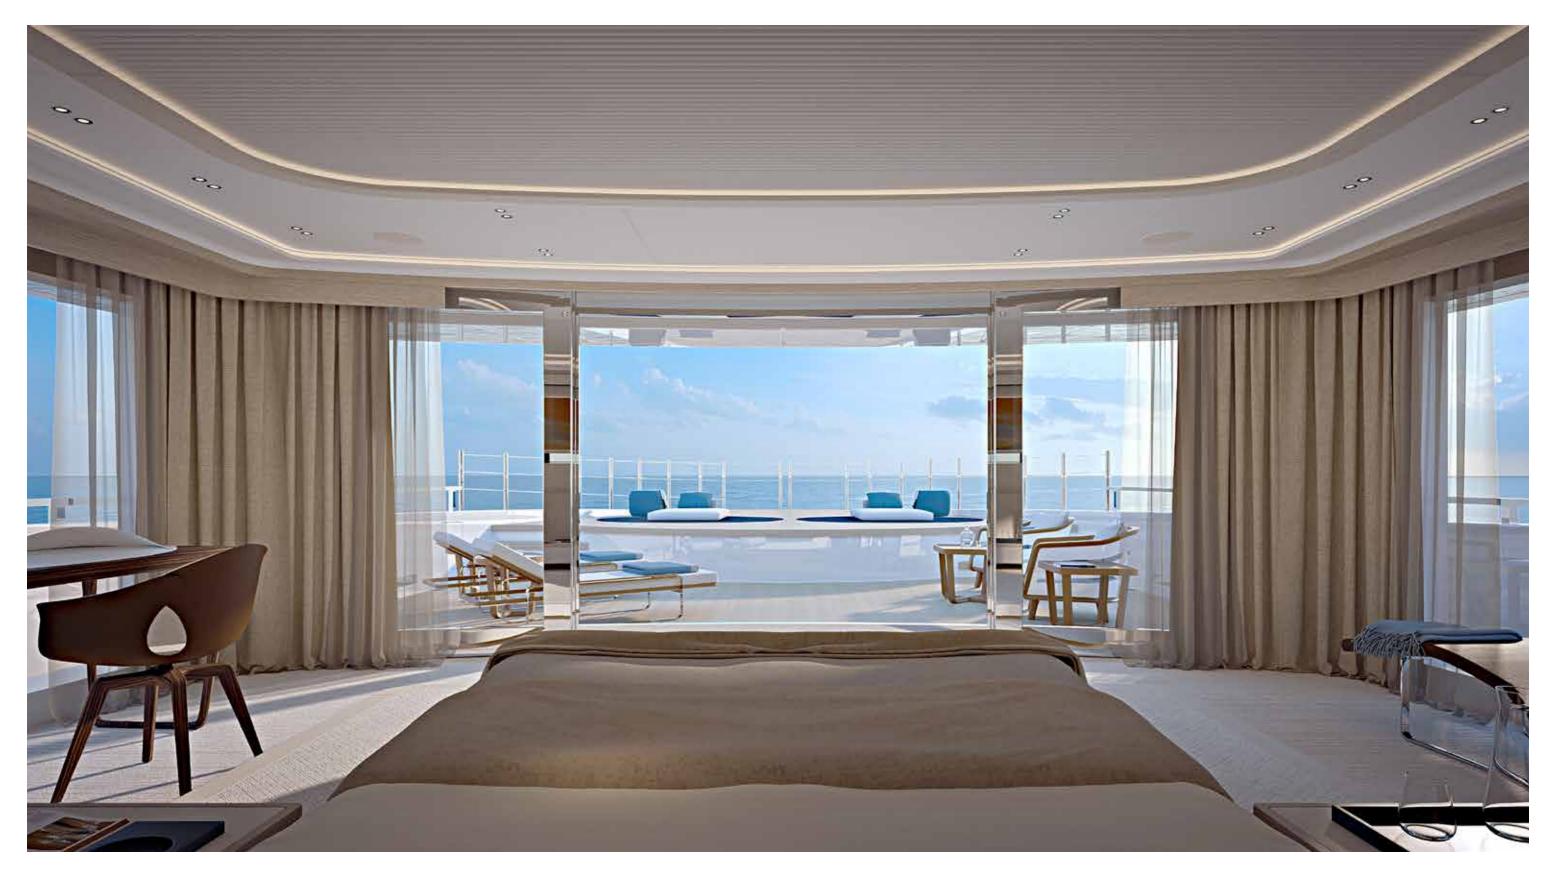

## SUPERYACHT

step on board

| Length Overall                       | 56.50 m                  |
|--------------------------------------|--------------------------|
| Maximum beam                         | 10.95 m                  |
| Draught @ full load                  | 3.1 m                    |
| Gross Tonnage                        | 1050 GT                  |
| Hull                                 | Steel                    |
| Superstructure                       | Aluminium                |
| Guest Accommodation                  | Up to 12 guest           |
| Crew Accommodation                   | Up to 12 crew members    |
| Engine                               | 2 x CAT 3,512C (1500 kW) |
| Gensets                              | 4 x 99 kW + 1 x 86 kW    |
| Maximum Speed (approx.) (*)          | 16.5 kn                  |
| Comfort Speed (approx.) (*)          | 12.5 kn                  |
| Economic speed (approx) (*)          | l l kn                   |
| Max range @ economic speed (approx.) | 4,000 nm                 |
| Fuel capacity                        | 80.000                   |
|                                      |                          |