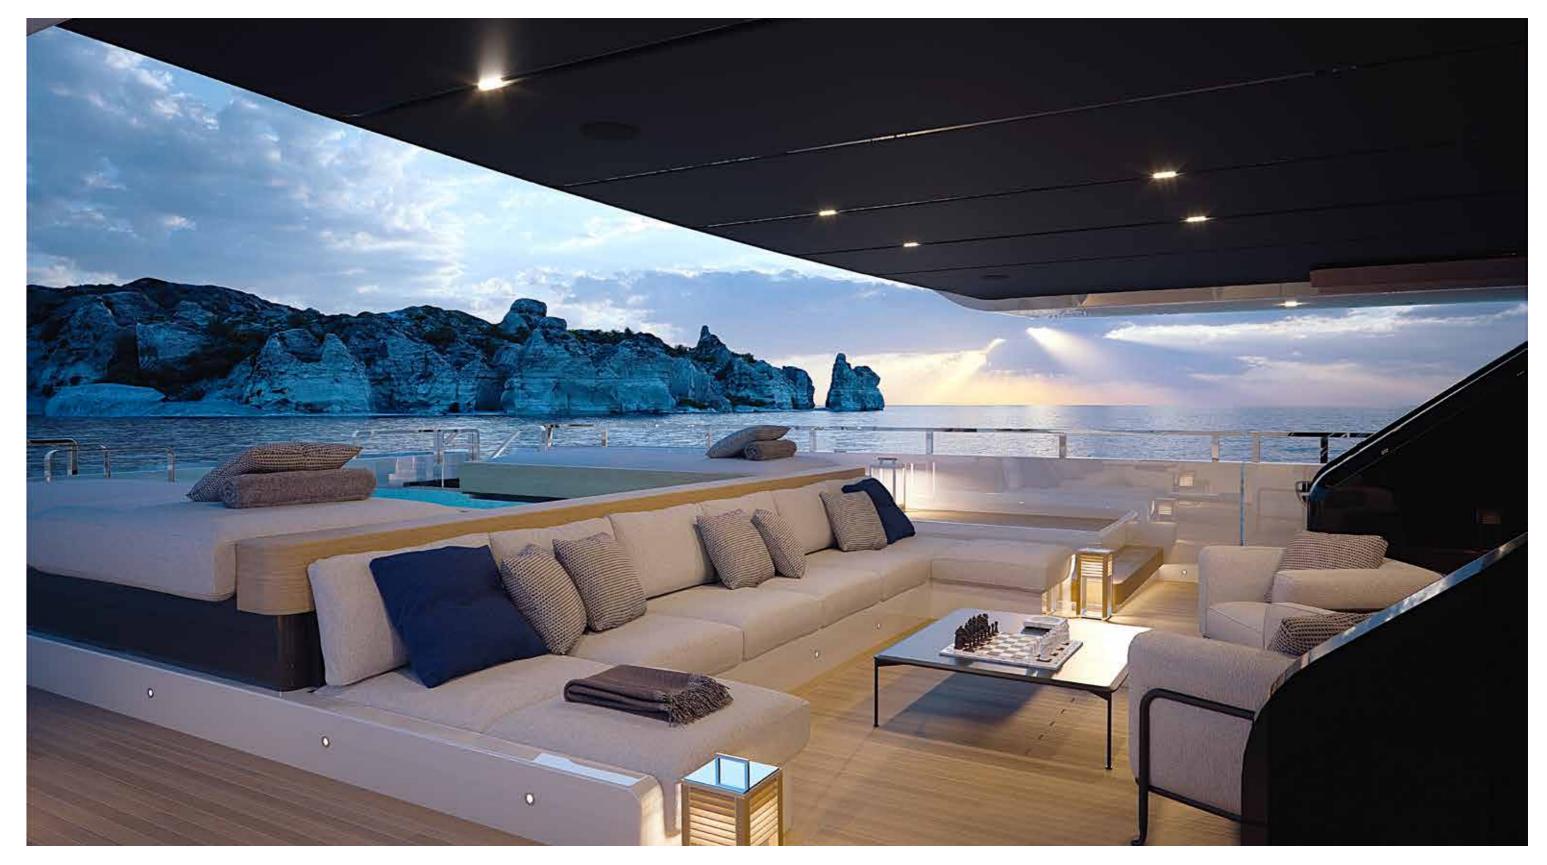

## SUPERYACHT

step on board

| Length Overall                       | 56.50 m                  |
|--------------------------------------|--------------------------|
| Maximum beam                         | 10.95 m                  |
| Draught @ full load                  | 3.1 m                    |
| Gross Tonnage                        | 1050 GT                  |
| Hull                                 | Steel                    |
| Superstructure                       | Aluminium                |
| Guest Accommodation                  | Up to 12 guest           |
| Crew Accommodation                   | Up to 12 crew members    |
| Engine                               | 2 x CAT 3,512C (1500 kW) |
| Gensets                              | 4 x 99 kW + 1 x 86 kW    |
| Maximum Speed (approx.) (*)          | 16.5 kn                  |
| Comfort Speed (approx.) (*)          | 12.5 kn                  |
| Economic speed (approx) (*)          | l l kn                   |
| Max range @ economic speed (approx.) | 4,000 nm                 |
| Fuel capacity                        | 80.000                   |
|                                      |                          |