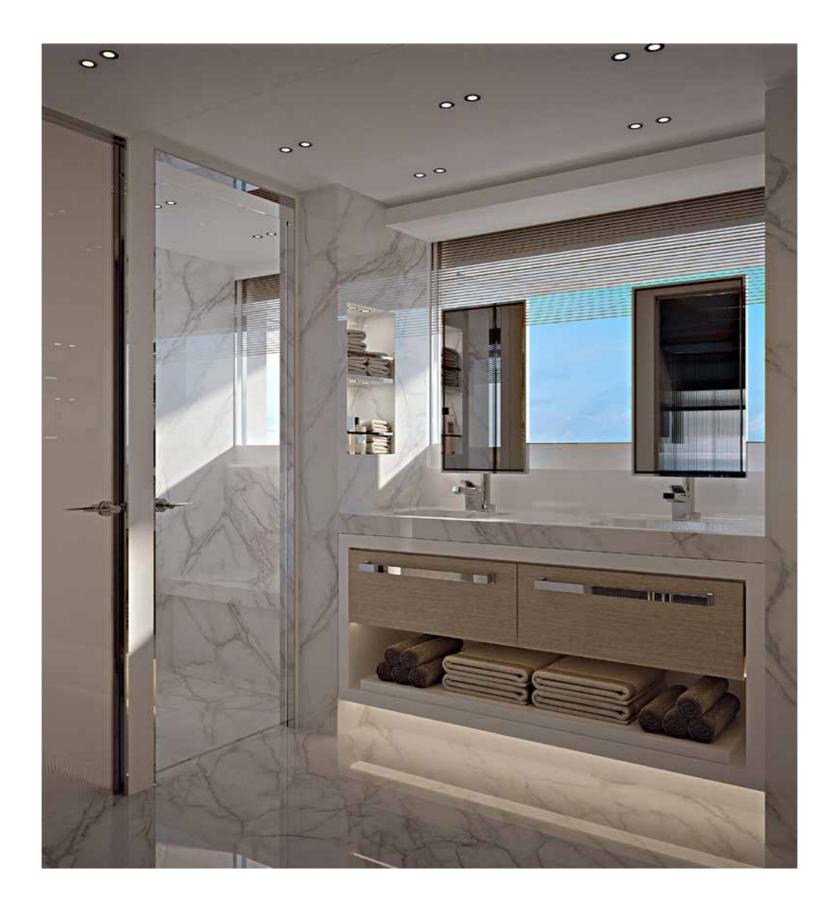

## SUPERYACHT



















































































step on board



































































































| Length Overall                       | 56.50 m                  |
|--------------------------------------|--------------------------|
| Maximum beam                         | 10.95 m                  |
| Draught @ full load                  | 3.1 m                    |
| Gross Tonnage                        | 1050 GT                  |
| Hull                                 | Steel                    |
| Superstructure                       | Aluminium                |
| Guest Accommodation                  | Up to 12 guest           |
| Crew Accommodation                   | Up to 12 crew members    |
| Engine                               | 2 x CAT 3,512C (1500 kW) |
| Gensets                              | 4 x 99 kW + 1 x 86 kW    |
| Maximum Speed