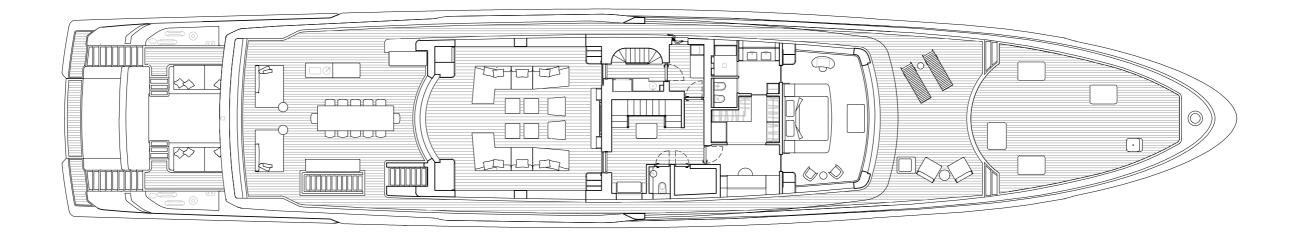

## SUPERYACHT



















































































step on board



































































































| Length Overall                       | 56.50 m                  |
|--------------------------------------|--------------------------|
| Maximum beam                         | 10.95 m                  |
| Draught @ full load                  | 3.1 m                    |
| Gross Tonnage                        | 1050 GT                  |
| Hull                                 | Steel                    |
| Superstructure                       | Aluminium                |
| Guest Accommodation                  | Up to 12 guest           |
| Crew Accommodation                   | Up to 12 crew members    |
| Engine                               | 2 x CAT 3,512C (1500 kW) |
| Gensets                              | 4 x 99 kW +