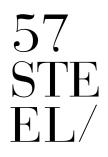

## SUPERYACHT



















































































step on board



































































































| Length Overall                       | 56.50 m                  |
|--------------------------------------|--------------------------|
| Maximum beam                         | 10.95 m                  |
| Draught @ full load                  | 3.1 m                    |
| Gross Tonnage                        | 1050 GT                  |
| Hull                                 | Steel                    |
| Superstructure                       | Aluminium                |
| Guest Accommodation                  | Up to 12 guest           |
| Crew Accommodation                   | Up to 12 crew members    |
| Engine                               | 2 x CAT 3,512C (1500 kW) |
| Gensets                              | 4 x 99 kW + 1 x 86 kW    |
| Maximum Speed (a