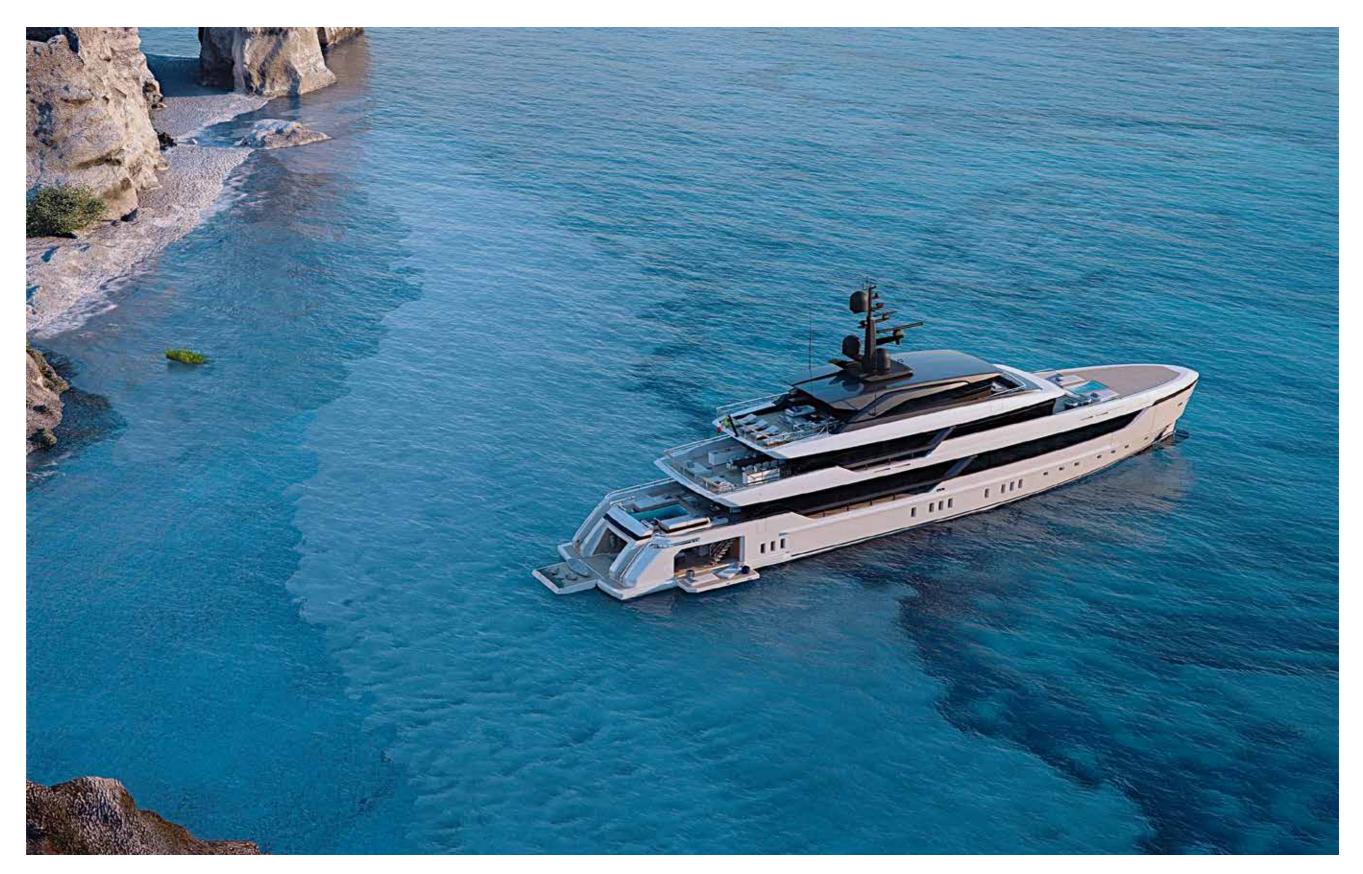

## SUPERYACHT

step on board

| Length Overall                       | 56.50 m                  |
|--------------------------------------|--------------------------|
| Maximum beam                         | 10.95 m                  |
| Draught @ full load                  | 3.1 m                    |
| Gross Tonnage                        | 1050 GT                  |
| Hull                                 | Steel                    |
| Superstructure                       | Aluminium                |
| Guest Accommodation                  | Up to 12 guest           |
| Crew Accommodation                   | Up to 12 crew members    |
| Engine                               | 2 x CAT 3,512C (1500 kW) |
| Gensets                              | 4 x 99 kW + 1 x 86 kW    |
| Maximum Speed (approx.) (*)          | 16.5 kn                  |
| Comfort Speed (approx.) (*)          | 12.5 kn                  |
| Economic speed (approx) (*)          | l l kn                   |
| Max range @ economic speed (approx.) | 4,000 nm                 |
| Fuel capacity                        | 80.000                   |
|                                      |                          |