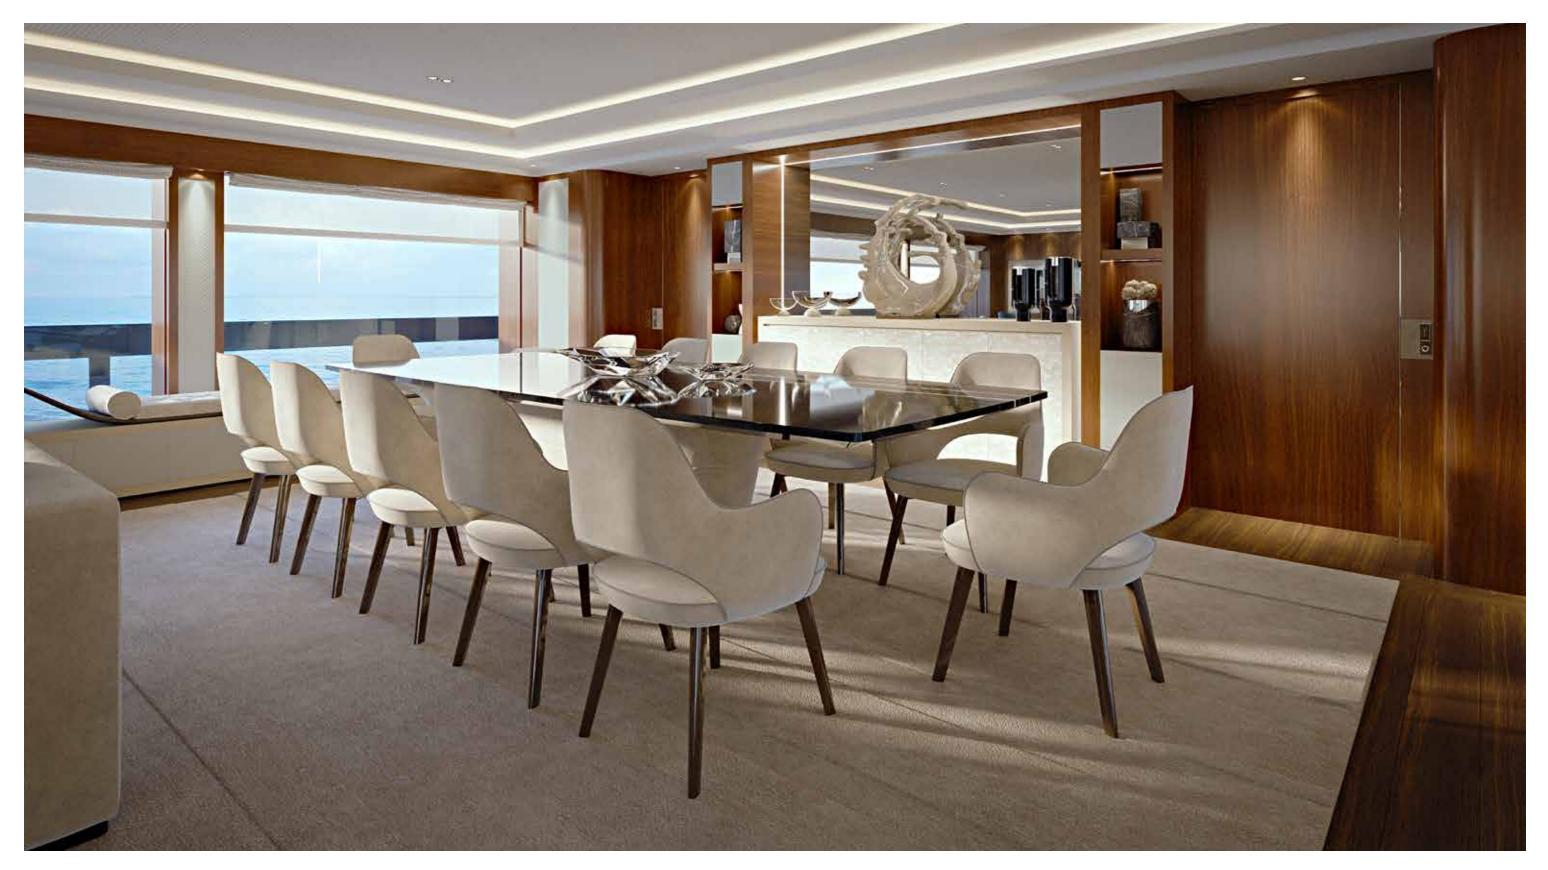

## SUPERYACHT



















































































step on board



































































































| Length Overall                       | 56.50 m                  |
|--------------------------------------|--------------------------|
| Maximum beam                         | 10.95 m                  |
| Draught @ full load                  | 3.1 m                    |
| Gross Tonnage                        | 1050 GT                  |
| Hull                                 | Steel                    |
| Superstructure                       | Aluminium                |
| Guest Accommodation                  | Up to 12 guest           |
| Crew Accommodation                   | Up to 12 crew members    |
| Engine                               | 2 x CAT 3,512C (1500 kW) |
| Gensets                              | 4 x 99