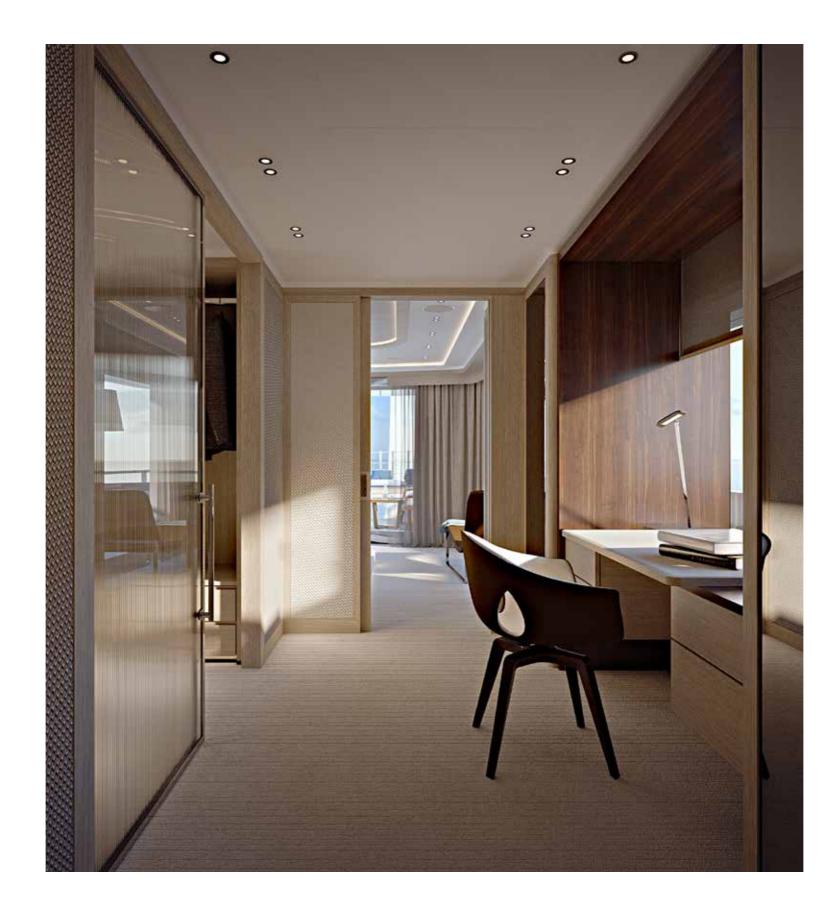

## SUPERYACHT



















































































step on board



































































































| Length Overall                       | 56.50 m                  |
|--------------------------------------|--------------------------|
| Maximum beam                         | 10.95 m                  |
| Draught @ full load                  | 3.1 m                    |
| Gross Tonnage                        | 1050 GT                  |
| Hull                                 | Steel                    |
| Superstructure                       | Aluminium                |
| Guest Accommodation                  | Up to 12 guest           |
| Crew Accommodation                   | Up to 12 crew members    |
| Engine                               | 2 x CAT 3,512C (1500 kW) |
| Gensets                              | 4 x 99 kW + 1 x