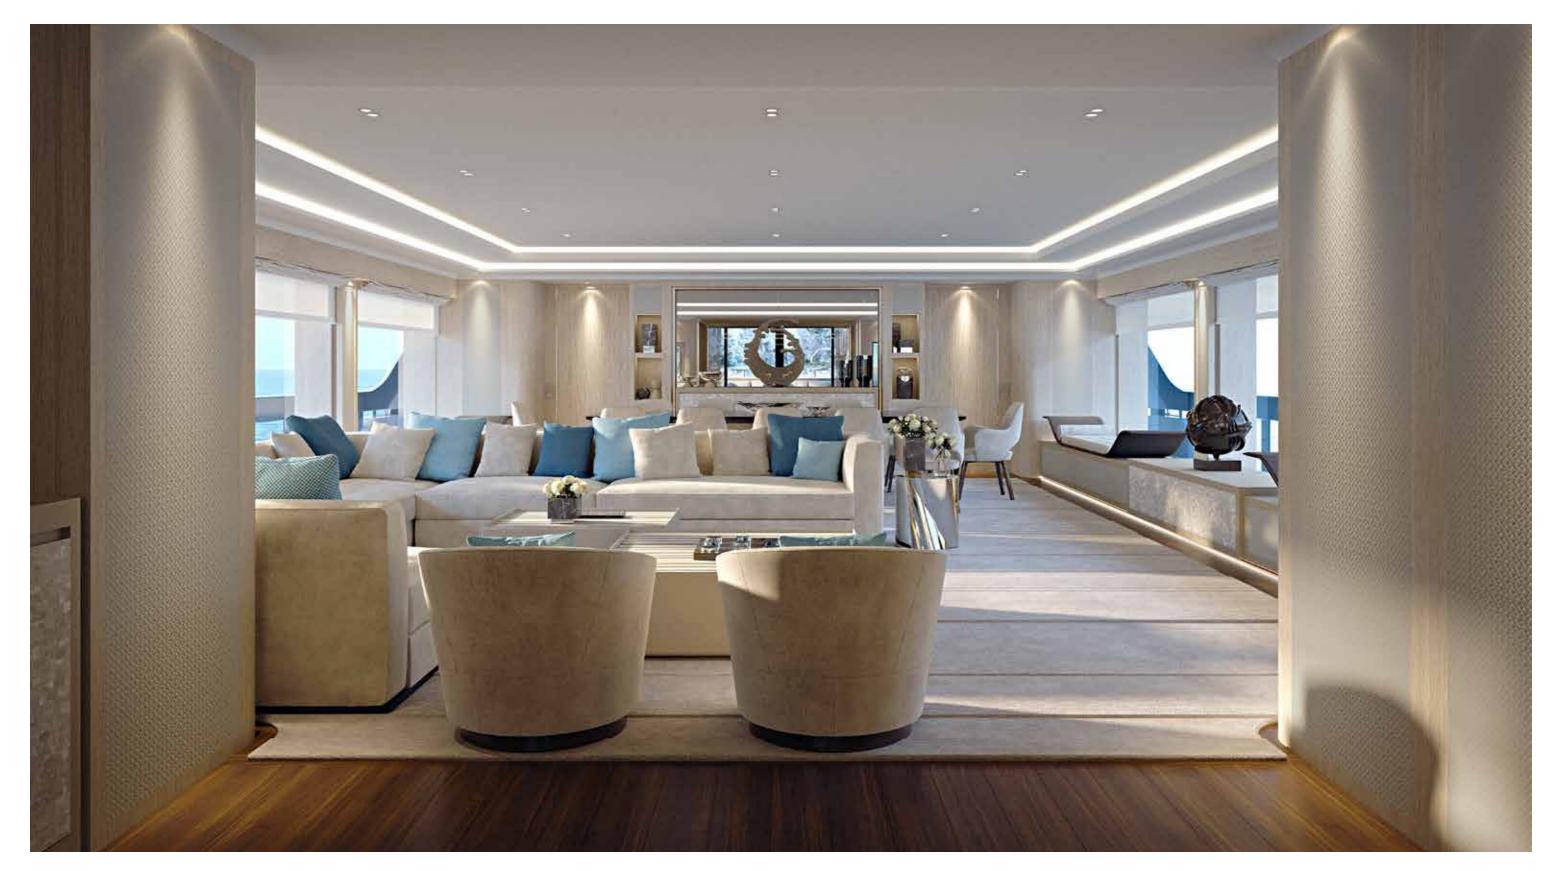

## SUPERYACHT



















































































step on board



































































































| Length Overall                       | 56.50 m                  |
|--------------------------------------|--------------------------|
| Maximum beam                         | 10.95 m                  |
| Draught @ full load                  | 3.1 m                    |
| Gross Tonnage                        | 1050 GT                  |
| Hull                                 | Steel                    |
| Superstructure                       | Aluminium                |
| Guest Accommodation                  | Up to 12 guest           |
| Crew Accommodation                   | Up to 12 crew members    |
| Engine                               | 2 x CAT 3,512C (1500 kW) |
| Gensets                              | 4