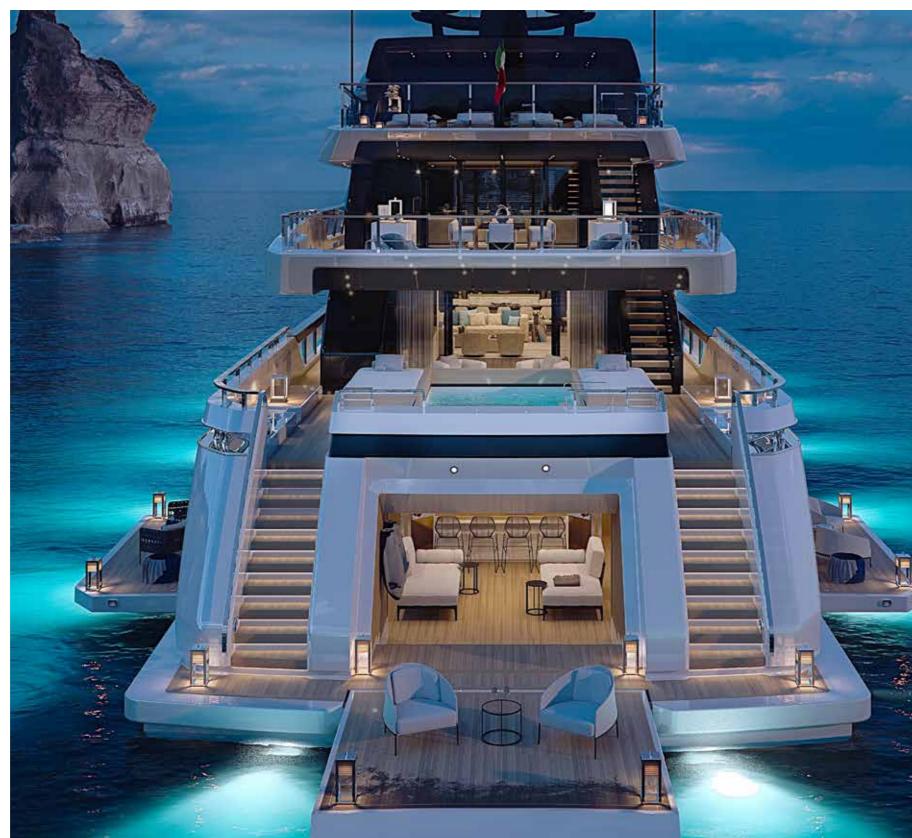

## SUPERYACHT

step on board

| Length Overall                       | 56.50 m                  |
|--------------------------------------|--------------------------|
| Maximum beam                         | 10.95 m                  |
| Draught @ full load                  | 3.1 m                    |
| Gross Tonnage                        | 1050 GT                  |
| Hull                                 | Steel                    |
| Superstructure                       | Aluminium                |
| Guest Accommodation                  | Up to 12 guest           |
| Crew Accommodation                   | Up to 12 crew members    |
| Engine                               | 2 x CAT 3,512C (1500 kW) |
| Gensets                              | 4 x 99 kW + 1 x 86 kW    |
| Maximum Speed (approx.) (*)          | 16.5 kn                  |
| Comfort Speed (approx.) (*)          | 12.5 kn                  |
| Economic speed (approx) (*)          | l l kn                   |
| Max range @ economic speed (approx.) | 4,000 nm                 |
| Fuel capacity                        | 80.000                   |
|                                      |                          |