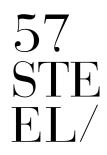

## SUPERYACHT

step on board

| Length Overall                       | 56.50 m                  |
|--------------------------------------|--------------------------|
| Maximum beam                         | 10.95 m                  |
| Draught @ full load                  | 3.1 m                    |
| Gross Tonnage                        | 1050 GT                  |
| Hull                                 | Steel                    |
| Superstructure                       | Aluminium                |
| Guest Accommodation                  | Up to 12 guest           |
| Crew Accommodation                   | Up to 12 crew members    |
| Engine                               | 2 x CAT 3,512C (1500 kW) |
| Gensets                              | 4 x 99 kW + 1 x 86 kW    |
| Maximum Speed (approx.) (*)          | 16.5 kn                  |
| Comfort Speed (approx.) (*)          | 12.5 kn                  |
| Economic speed (approx) (*)          | l l kn                   |
| Max range @ economic speed (approx.) | 4,000 nm                 |
| Fuel capacity                        | 80.000                   |
|                                      |                          |