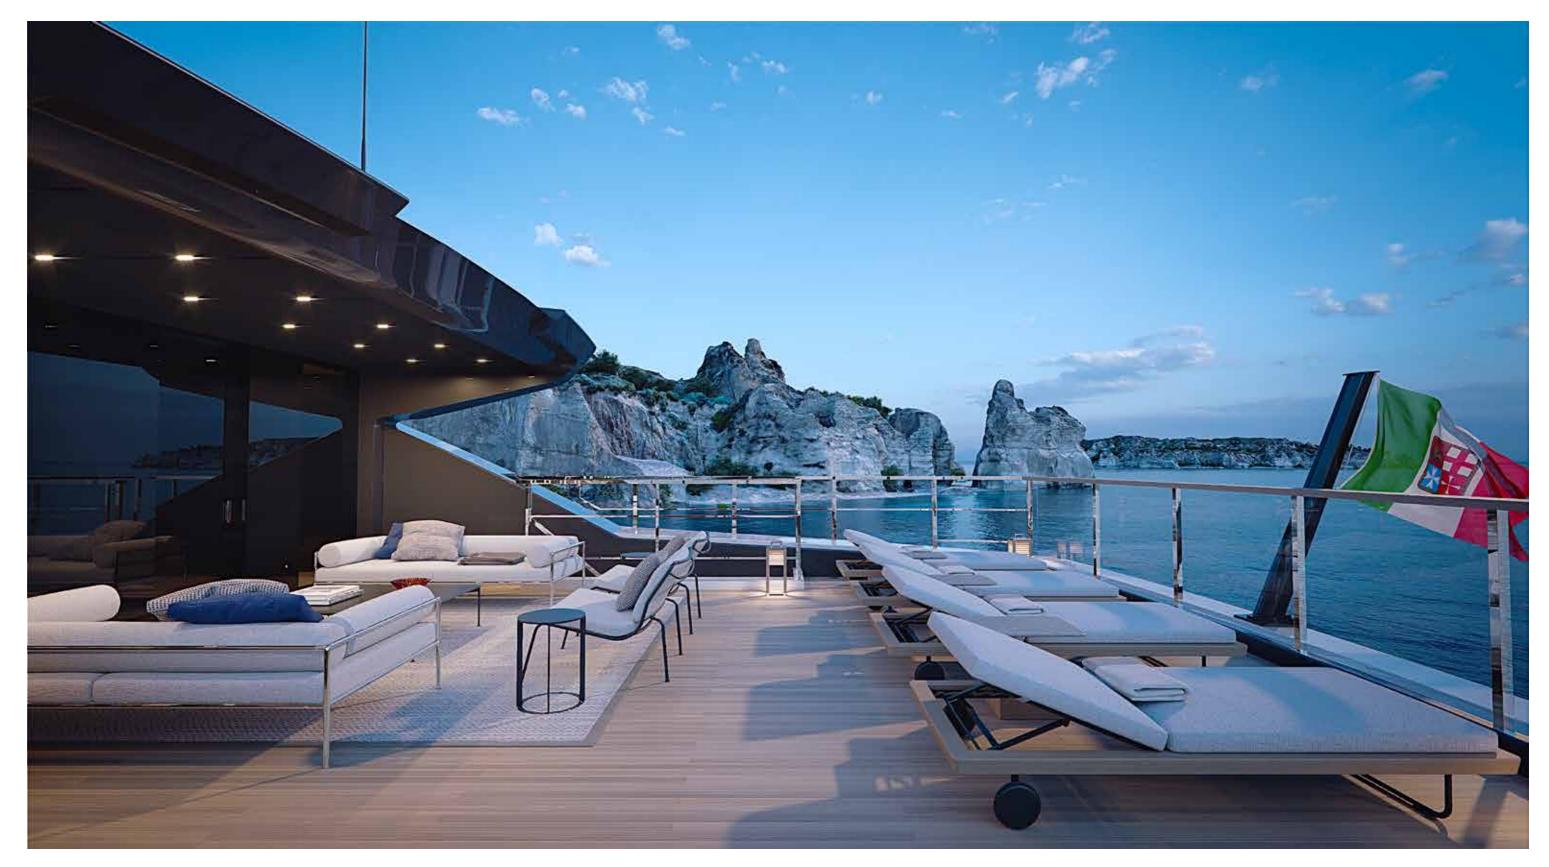

## SUPERYACHT

step on board

| Length Overall                       | 56.50 m                  |
|--------------------------------------|--------------------------|
| Maximum beam                         | 10.95 m                  |
| Draught @ full load                  | 3.1 m                    |
| Gross Tonnage                        | 1050 GT                  |
| Hull                                 | Steel                    |
| Superstructure                       | Aluminium                |
| Guest Accommodation                  | Up to 12 guest           |
| Crew Accommodation                   | Up to 12 crew members    |
| Engine                               | 2 x CAT 3,512C (1500 kW) |
| Gensets                              | 4 x 99 kW + 1 x 86 kW    |
| Maximum Speed (approx.) (*)          | 16.5 kn                  |
| Comfort Speed (approx.) (*)          | 12.5 kn                  |
| Economic speed (approx) (*)          | l l kn                   |
| Max range @ economic speed (approx.) | 4,000 nm                 |
| Fuel capacity                        | 80.000                   |
|                                      |                          |