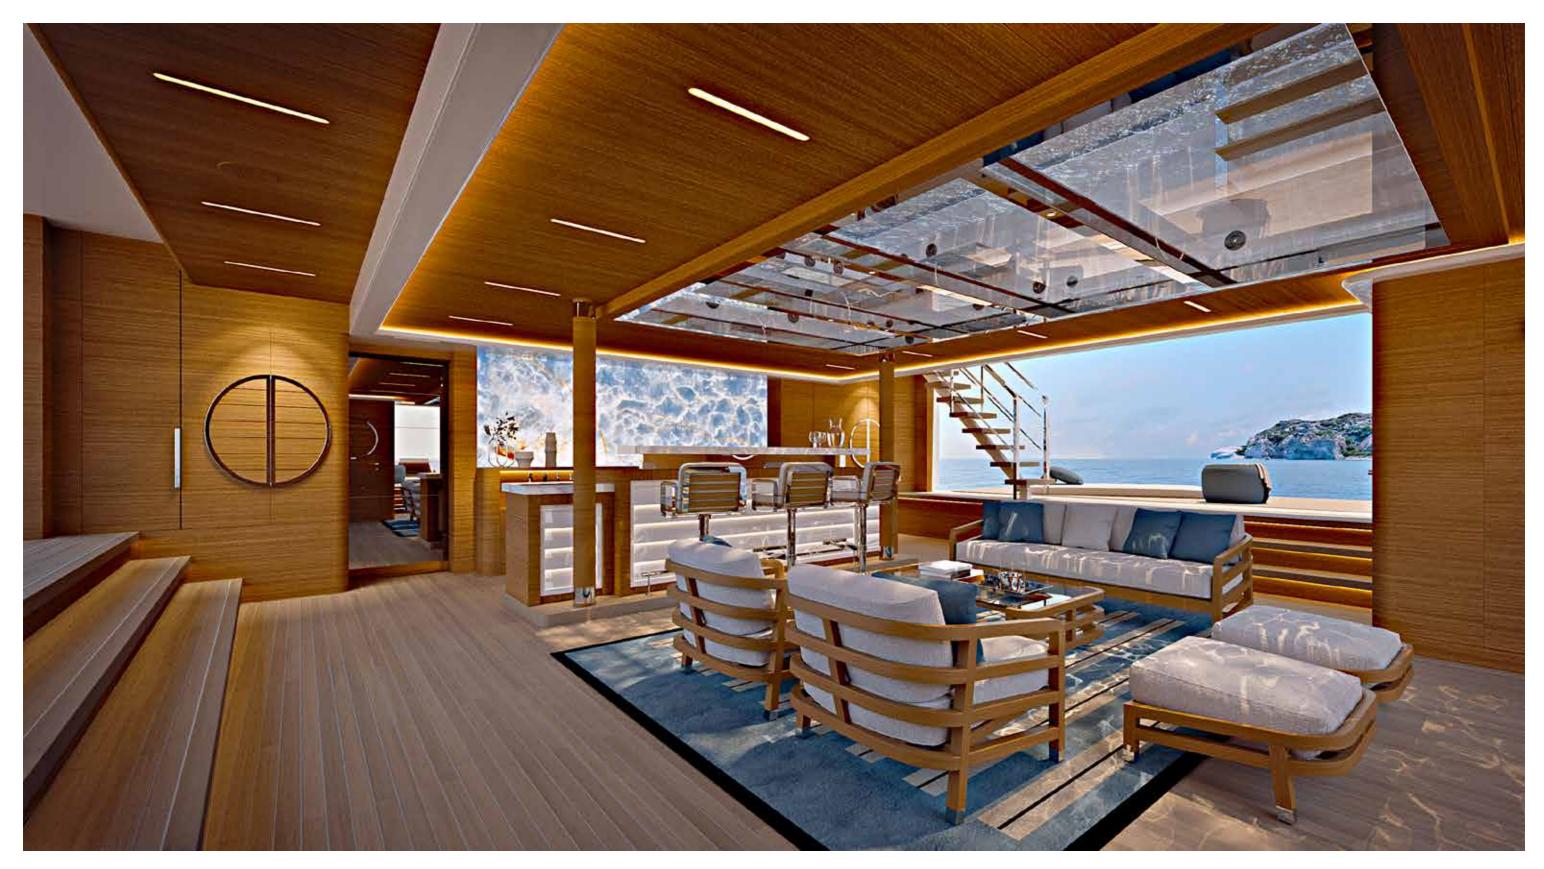

## SUPERYACHT

step on board

| Length Overall                       | 56.50 m                  |
|--------------------------------------|--------------------------|
| Maximum beam                         | 10.95 m                  |
| Draught @ full load                  | 3.1 m                    |
| Gross Tonnage                        | 1050 GT                  |
| Hull                                 | Steel                    |
| Superstructure                       | Aluminium                |
| Guest Accommodation                  | Up to 12 guest           |
| Crew Accommodation                   | Up to 12 crew members    |
| Engine                               | 2 x CAT 3,512C (1500 kW) |
| Gensets                              | 4 x 99 kW + 1 x 86 kW    |
| Maximum Speed (approx.) (*)          | 16.5 kn                  |
| Comfort Speed (approx.) (*)          | 12.5 kn                  |
| Economic speed (approx) (*)          | l l kn                   |
| Max range @ economic speed (approx.) | 4,000 nm                 |
| Fuel capacity                        | 80.000                   |
|                                      |                          |