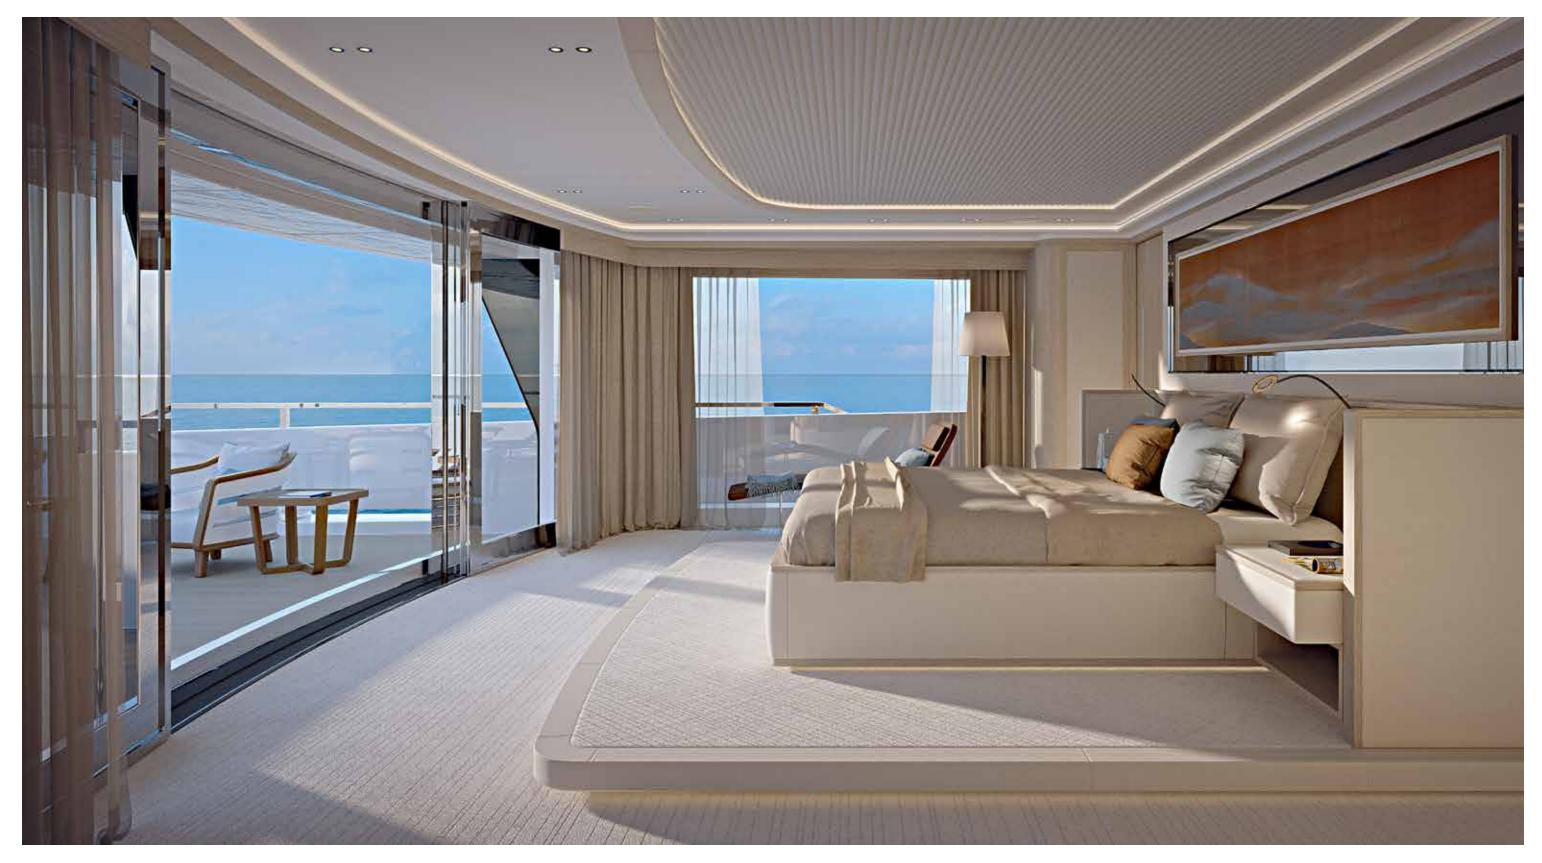

## SUPERYACHT

step on board

| Length Overall                       | 56.50 m                  |
|--------------------------------------|--------------------------|
| Maximum beam                         | 10.95 m                  |
| Draught @ full load                  | 3.1 m                    |
| Gross Tonnage                        | 1050 GT                  |
| Hull                                 | Steel                    |
| Superstructure                       | Aluminium                |
| Guest Accommodation                  | Up to 12 guest           |
| Crew Accommodation                   | Up to 12 crew members    |
| Engine                               | 2 x CAT 3,512C (1500 kW) |
| Gensets                              | 4 x 99 kW + 1 x 86 kW    |
| Maximum Speed (approx.) (*)          | 16.5 kn                  |
| Comfort Speed (approx.) (*)          | 12.5 kn                  |
| Economic speed (approx) (*)          | l l kn                   |
| Max range @ economic speed (approx.) | 4,000 nm                 |
| Fuel capacity                        | 80.000                   |
|                                      |                          |