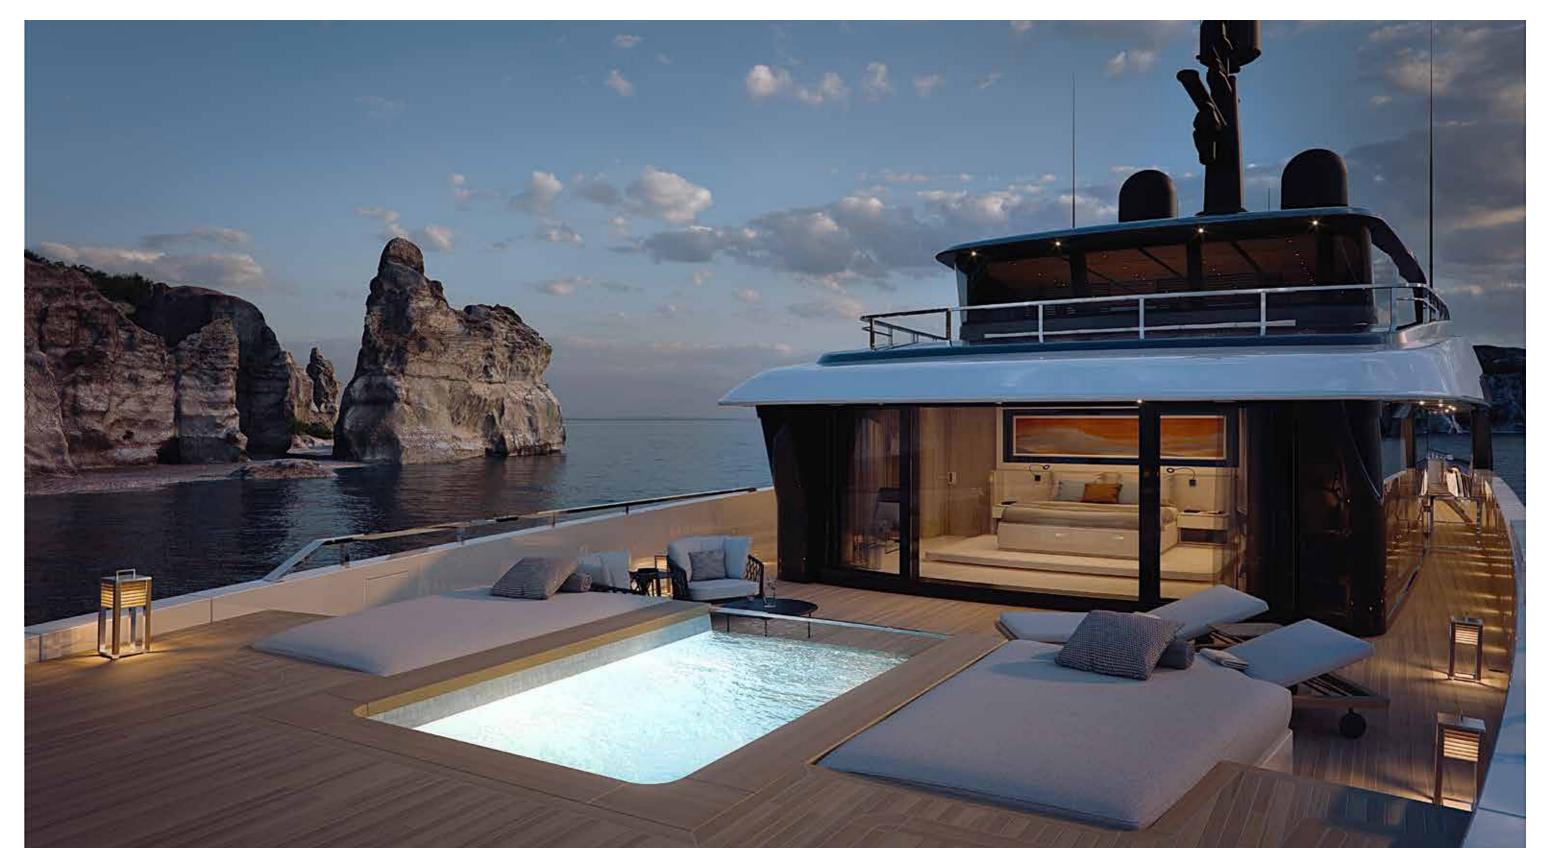

## SUPERYACHT

step on board

| Length Overall                       | 56.50 m                  |
|--------------------------------------|--------------------------|
| Maximum beam                         | 10.95 m                  |
| Draught @ full load                  | 3.1 m                    |
| Gross Tonnage                        | 1050 GT                  |
| Hull                                 | Steel                    |
| Superstructure                       | Aluminium                |
| Guest Accommodation                  | Up to 12 guest           |
| Crew Accommodation                   | Up to 12 crew members    |
| Engine                               | 2 x CAT 3,512C (1500 kW) |
| Gensets                              | 4 x 99 kW + 1 x 86 kW    |
| Maximum Speed (approx.) (*)          | 16.5 kn                  |
| Comfort Speed (approx.) (*)          | 12.5 kn                  |
| Economic speed (approx) (*)          | l l kn                   |
| Max range @ economic speed (approx.) | 4,000 nm                 |
| Fuel capacity                        | 80.000                   |
|                                      |                          |