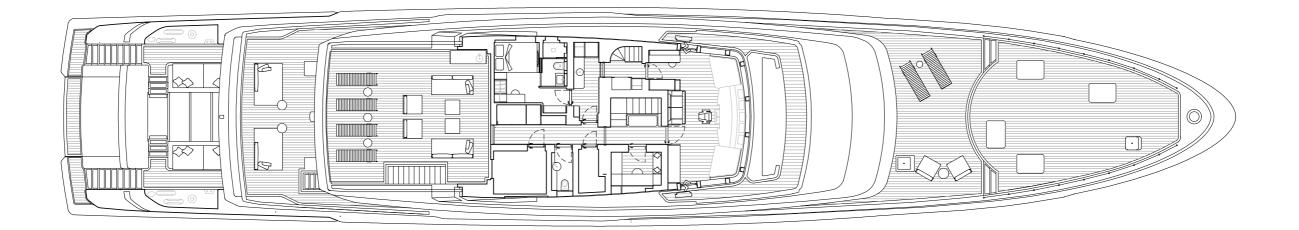

## SUPERYACHT

step on board

| Length Overall                       | 56.50 m                  |
|--------------------------------------|--------------------------|
| Maximum beam                         | 10.95 m                  |
| Draught @ full load                  | 3.1 m                    |
| Gross Tonnage                        | 1050 GT                  |
| Hull                                 | Steel                    |
| Superstructure                       | Aluminium                |
| Guest Accommodation                  | Up to 12 guest           |
| Crew Accommodation                   | Up to 12 crew members    |
| Engine                               | 2 x CAT 3,512C (1500 kW) |
| Gensets                              | 4 x 99 kW + 1 x 86 kW    |
| Maximum Speed (approx.) (*)          | 16.5 kn                  |
| Comfort Speed (approx.) (*)          | 12.5 kn                  |
| Economic speed (approx) (*)          | l l kn                   |
| Max range @ economic speed (approx.) | 4,000 nm                 |
| Fuel capacity                        | 80.000                   |
|                                      |                          |