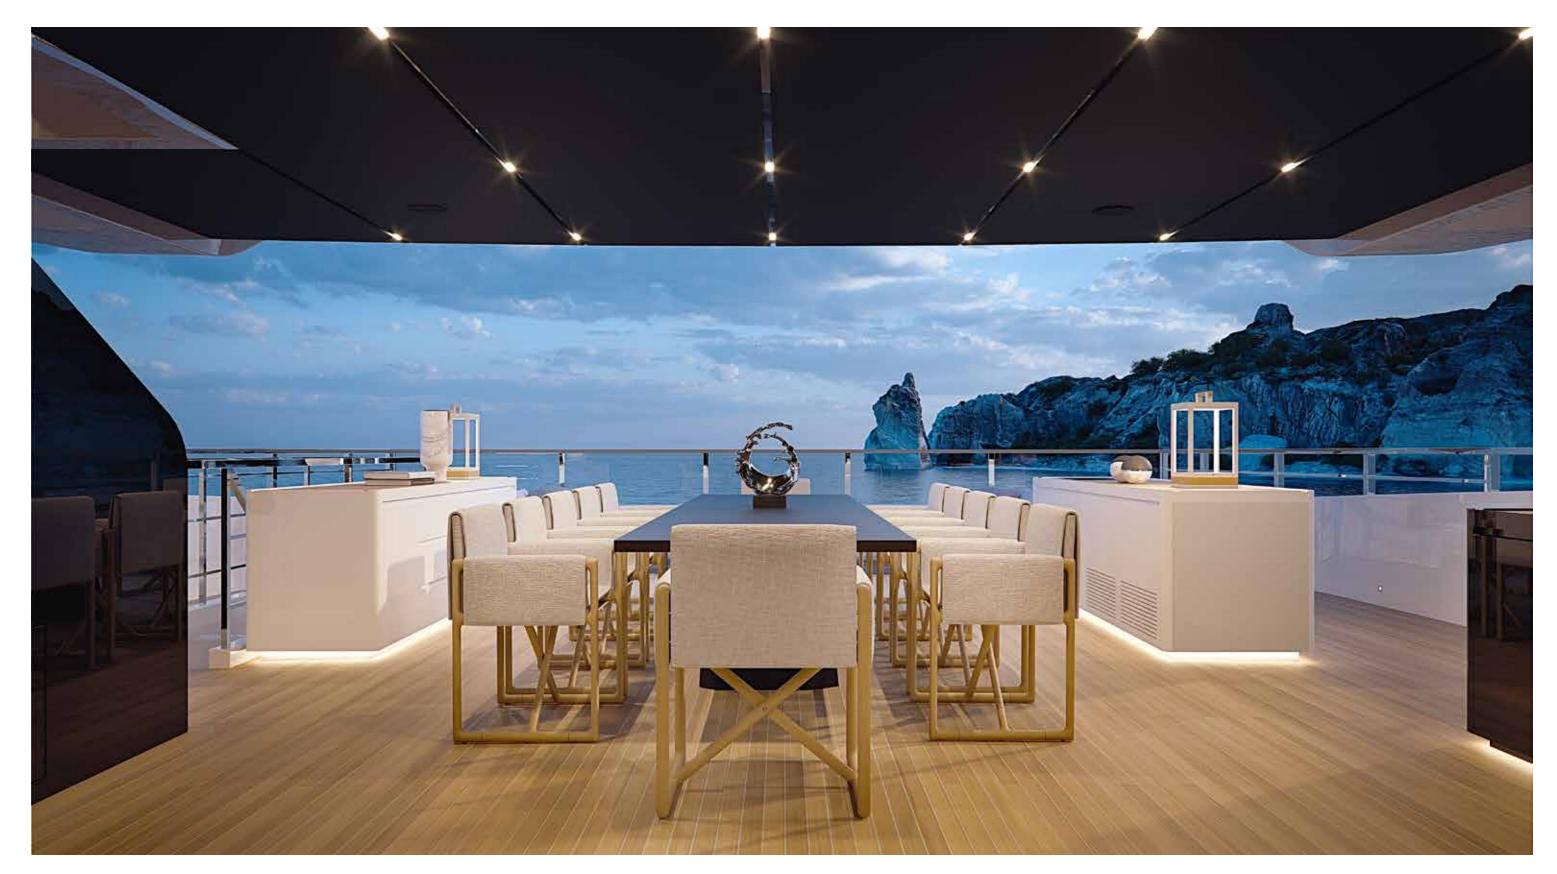

## SUPERYACHT



















































































step on board



































































































| Length Overall                       | 56.50 m                  |
|--------------------------------------|--------------------------|
| Maximum beam                         | 10.95 m                  |
| Draught @ full load                  | 3.1 m                    |
| Gross Tonnage                        | 1050 GT                  |
| Hull                                 | Steel                    |
| Superstructure                       | Aluminium                |
| Guest Accommodation                  | Up to 12 guest           |
| Crew Accommodation                   | Up to 12 crew members    |
| Engine                               | 2 x CAT 3,512C (1500 kW) |
| Gensets                              | 4 x 99 kW + 1 x 86 kW    |
| Maximum Speed (approx.