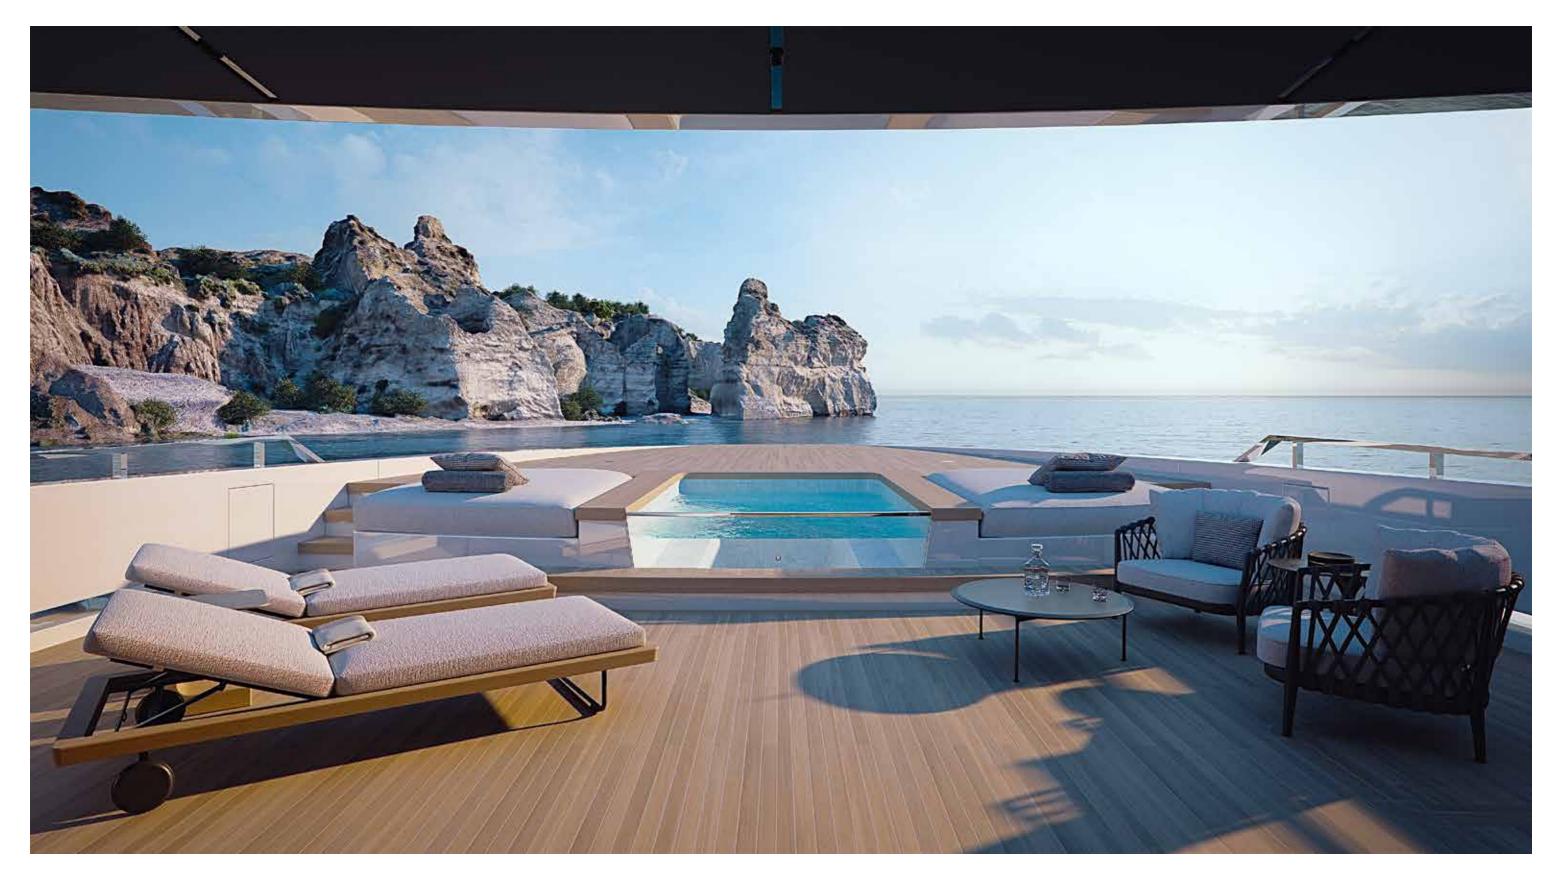

## SUPERYACHT

step on board

| Length Overall                       | 56.50 m                  |
|--------------------------------------|--------------------------|
| Maximum beam                         | 10.95 m                  |
| Draught @ full load                  | 3.1 m                    |
| Gross Tonnage                        | 1050 GT                  |
| Hull                                 | Steel                    |
| Superstructure                       | Aluminium                |
| Guest Accommodation                  | Up to 12 guest           |
| Crew Accommodation                   | Up to 12 crew members    |
| Engine                               | 2 x CAT 3,512C (1500 kW) |
| Gensets                              | 4 x 99 kW + 1 x 86 kW    |
| Maximum Speed (approx.) (*)          | 16.5 kn                  |
| Comfort Speed (approx.) (*)          | 12.5 kn                  |
| Economic speed (approx) (*)          | l l kn                   |
| Max range @ economic speed (approx.) | 4,000 nm                 |
| Fuel capacity                        | 80.000                   |
|                                      |                          |