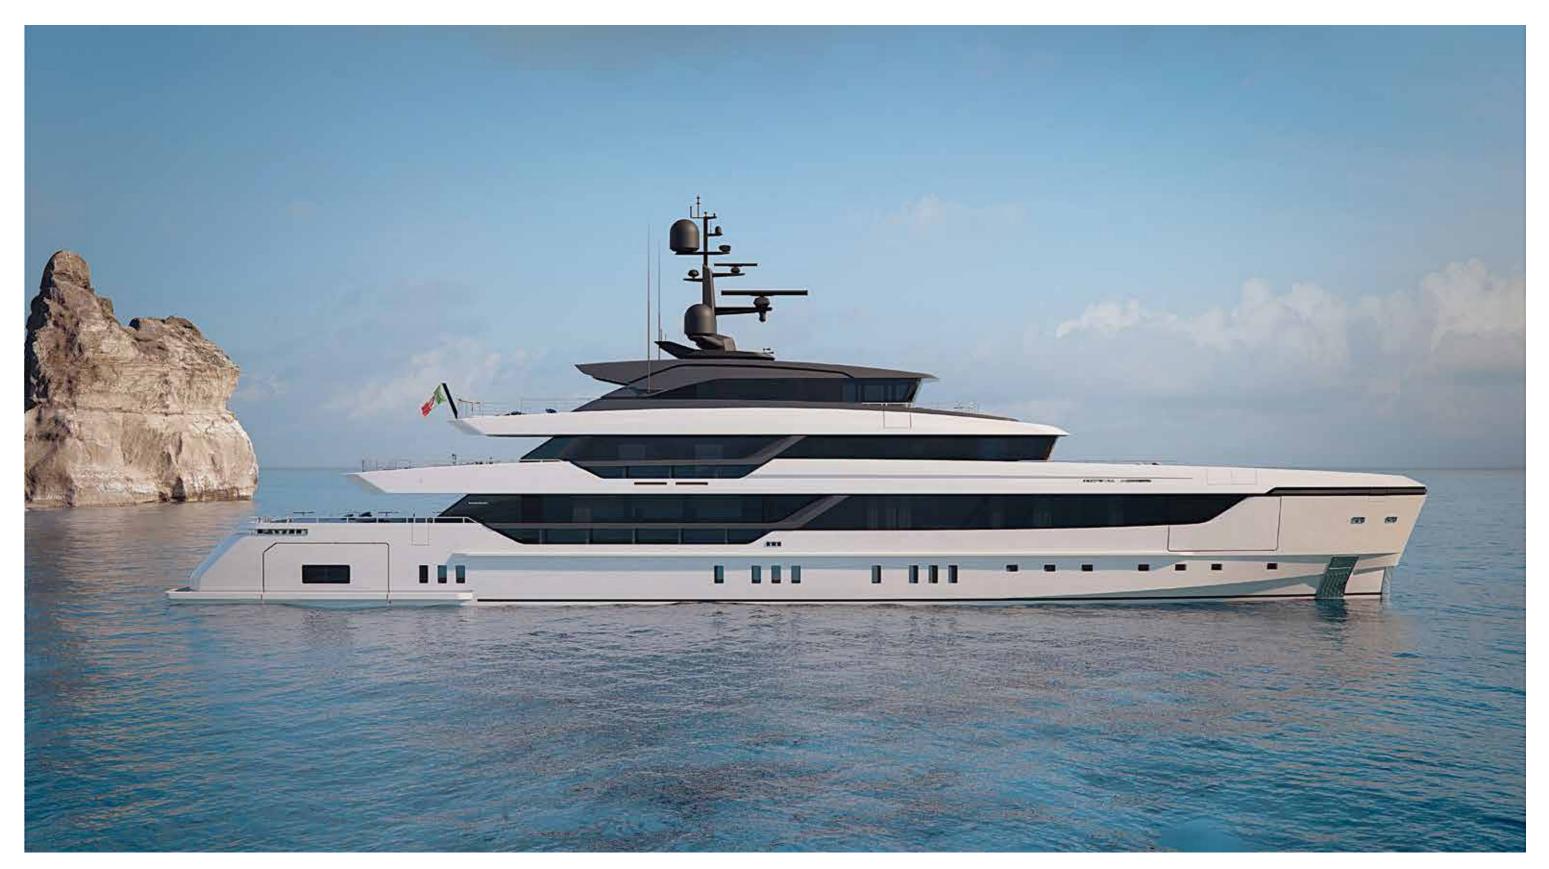

## SUPERYACHT

step on board

| Length Overall                       | 56.50 m                  |
|--------------------------------------|--------------------------|
| Maximum beam                         | 10.95 m                  |
| Draught @ full load                  | 3.1 m                    |
| Gross Tonnage                        | 1050 GT                  |
| Hull                                 | Steel                    |
| Superstructure                       | Aluminium                |
| Guest Accommodation                  | Up to 12 guest           |
| Crew Accommodation                   | Up to 12 crew members    |
| Engine                               | 2 x CAT 3,512C (1500 kW) |
| Gensets                              | 4 x 99 kW + 1 x 86 kW    |
| Maximum Speed (approx.) (*)          | 16.5 kn                  |
| Comfort Speed (approx.) (*)          | 12.5 kn                  |
| Economic speed (approx) (*)          | l l kn                   |
| Max range @ economic speed (approx.) | 4,000 nm                 |
| Fuel capacity                        | 80.000                   |
|                                      |                          |