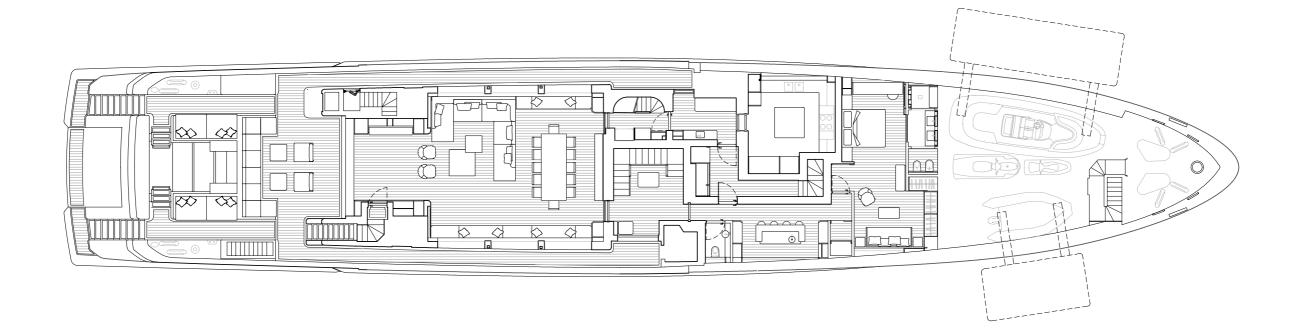

## SUPERYACHT

step on board

| Length Overall                       | 56.50 m                  |
|--------------------------------------|--------------------------|
| Maximum beam                         | 10.95 m                  |
| Draught @ full load                  | 3.1 m                    |
| Gross Tonnage                        | 1050 GT                  |
| Hull                                 | Steel                    |
| Superstructure                       | Aluminium                |
| Guest Accommodation                  | Up to 12 guest           |
| Crew Accommodation                   | Up to 12 crew members    |
| Engine                               | 2 x CAT 3,512C (1500 kW) |
| Gensets                              | 4 x 99 kW + 1 x 86 kW    |
| Maximum Speed (approx.) (*)          | 16.5 kn                  |
| Comfort Speed (approx.) (*)          | 12.5 kn                  |
| Economic speed (approx) (*)          | l l kn                   |
| Max range @ economic speed (approx.) | 4,000 nm                 |
| Fuel capacity                        | 80.000                   |
|                                      |                          |