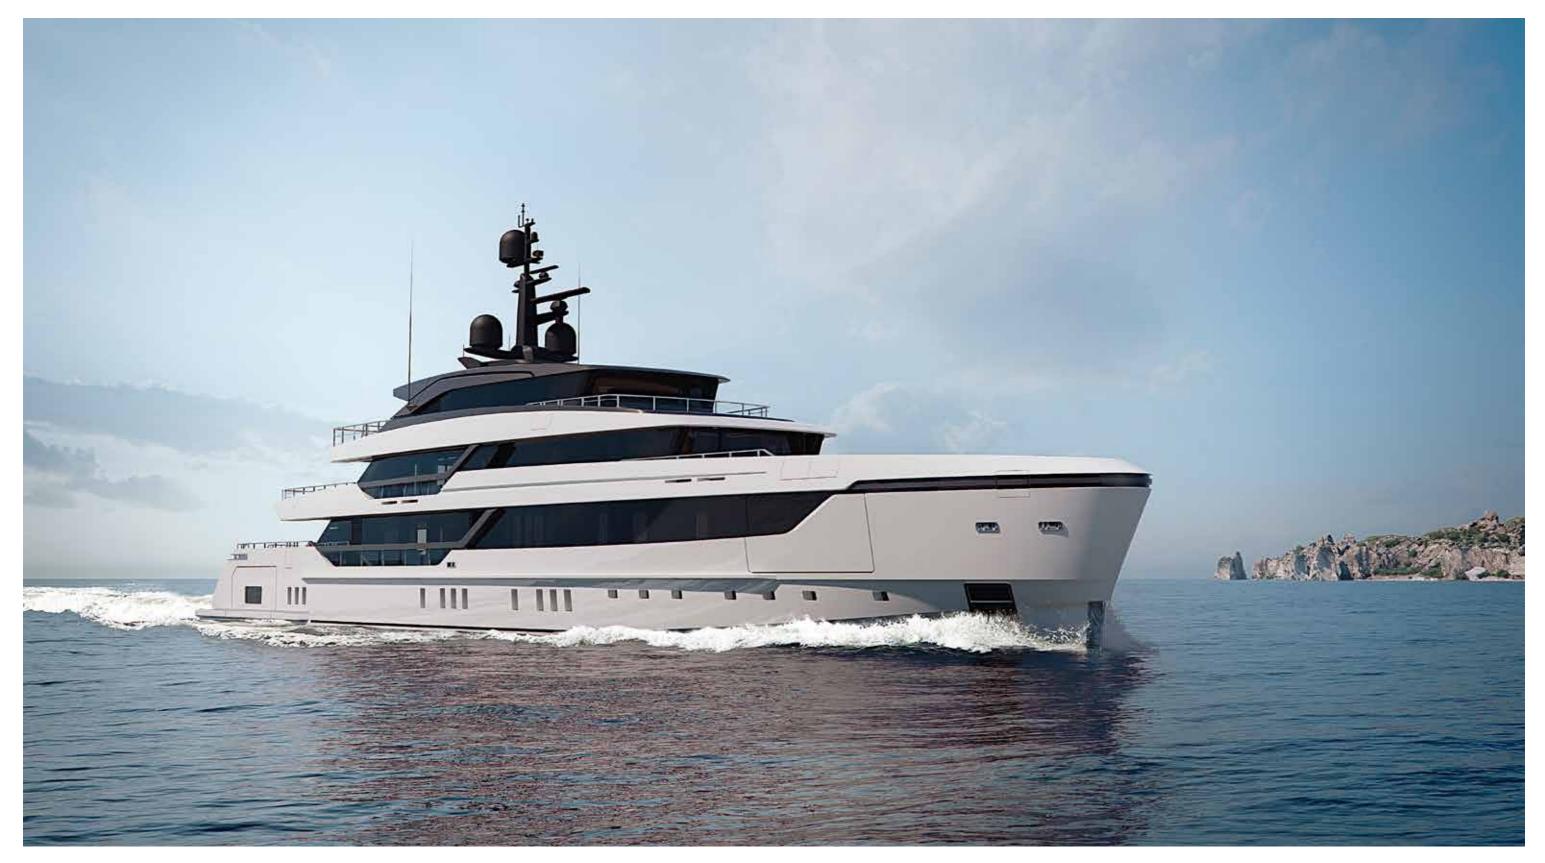

## SUPERYACHT

step on board

| Length Overall                       | 56.50 m                  |
|--------------------------------------|--------------------------|
| Maximum beam                         | 10.95 m                  |
| Draught @ full load                  | 3.1 m                    |
| Gross Tonnage                        | 1050 GT                  |
| Hull                                 | Steel                    |
| Superstructure                       | Aluminium                |
| Guest Accommodation                  | Up to 12 guest           |
| Crew Accommodation                   | Up to 12 crew members    |
| Engine                               | 2 x CAT 3,512C (1500 kW) |
| Gensets                              | 4 x 99 kW + 1 x 86 kW    |
| Maximum Speed (approx.) (*)          | 16.5 kn                  |
| Comfort Speed (approx.) (*)          | 12.5 kn                  |
| Economic speed (approx) (*)          | l l kn                   |
| Max range @ economic speed (approx.) | 4,000 nm                 |
| Fuel capacity                        | 80.000                   |
|                                      |                          |