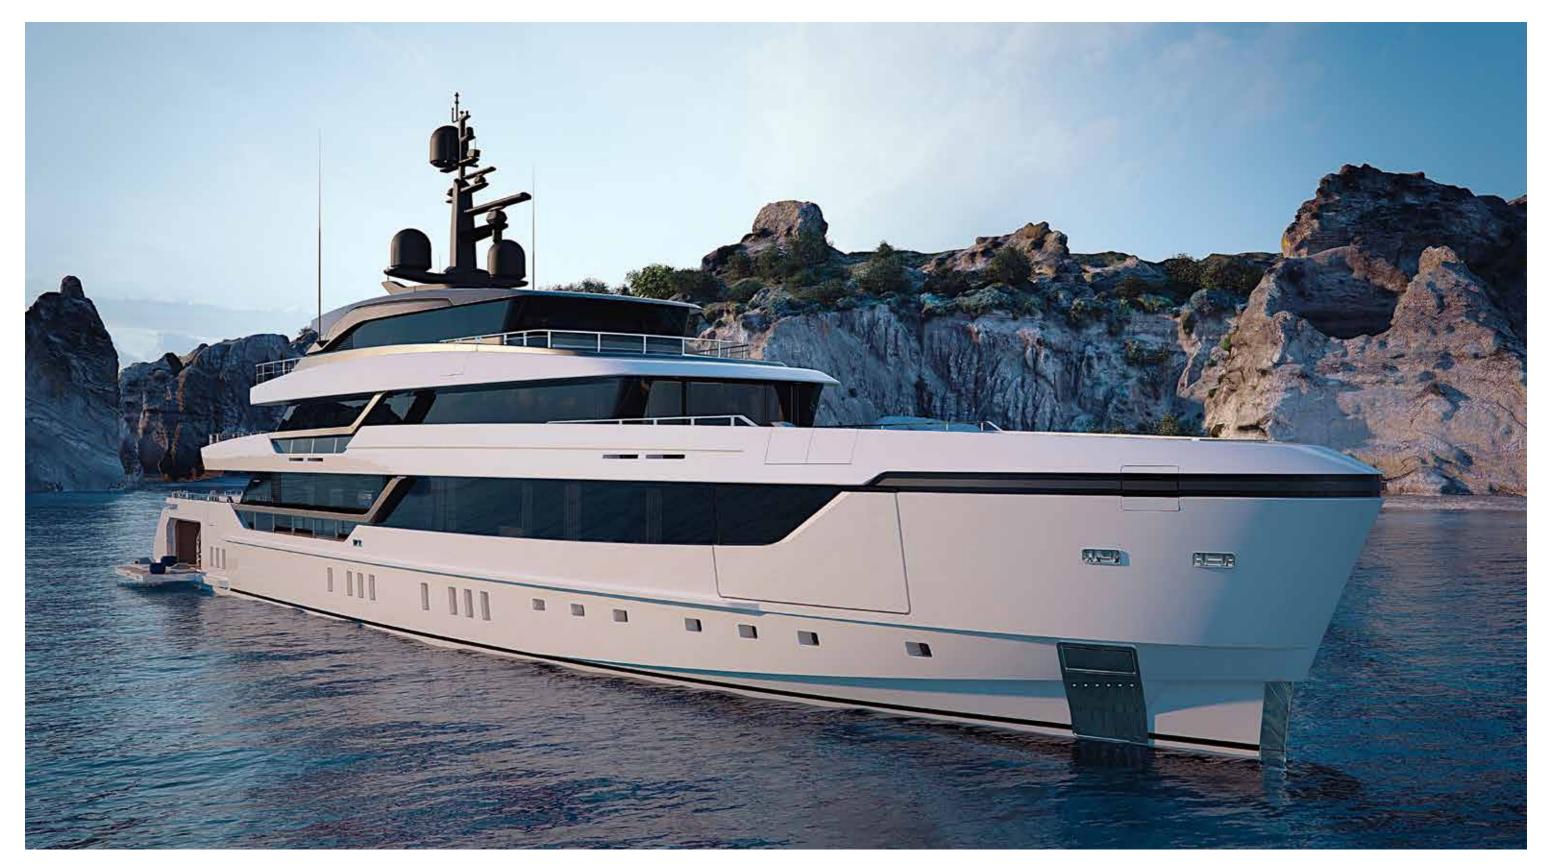

## SUPERYACHT

step on board

| Length Overall                       | 56.50 m                  |
|--------------------------------------|--------------------------|
| Maximum beam                         | 10.95 m                  |
| Draught @ full load                  | 3.1 m                    |
| Gross Tonnage                        | 1050 GT                  |
| Hull                                 | Steel                    |
| Superstructure                       | Aluminium                |
| Guest Accommodation                  | Up to 12 guest           |
| Crew Accommodation                   | Up to 12 crew members    |
| Engine                               | 2 x CAT 3,512C (1500 kW) |
| Gensets                              | 4 x 99 kW + 1 x 86 kW    |
| Maximum Speed (approx.) (*)          | 16.5 kn                  |
| Comfort Speed (approx.) (*)          | 12.5 kn                  |
| Economic speed (approx) (*)          | l l kn                   |
| Max range @ economic speed (approx.) | 4,000 nm                 |
| Fuel capacity                        | 80.000                   |
|                                      |                          |