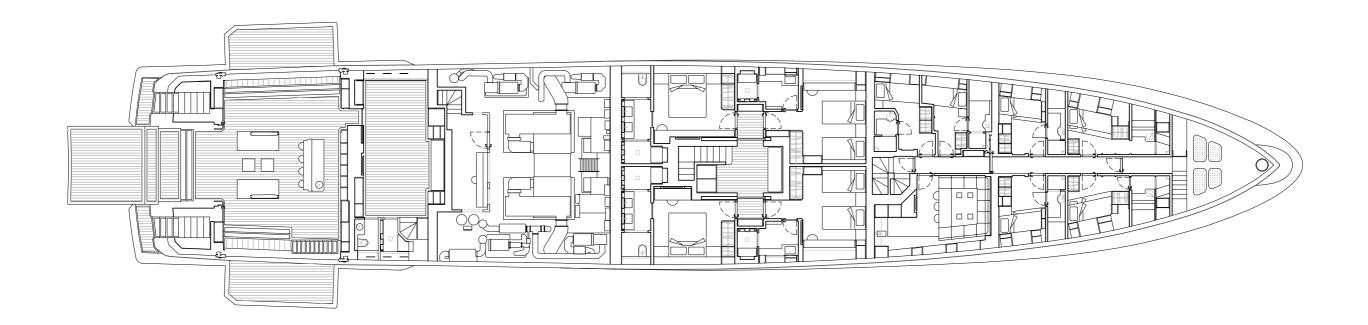

## SUPERYACHT

step on board

| Length Overall                       | 56.50 m                  |
|--------------------------------------|--------------------------|
| Maximum beam                         | 10.95 m                  |
| Draught @ full load                  | 3.1 m                    |
| Gross Tonnage                        | 1050 GT                  |
| Hull                                 | Steel                    |
| Superstructure                       | Aluminium                |
| Guest Accommodation                  | Up to 12 guest           |
| Crew Accommodation                   | Up to 12 crew members    |
| Engine                               | 2 x CAT 3,512C (1500 kW) |
| Gensets                              | 4 x 99 kW + 1 x 86 kW    |
| Maximum Speed (approx.) (*)          | 16.5 kn                  |
| Comfort Speed (approx.) (*)          | 12.5 kn                  |
| Economic speed (approx) (*)          | l l kn                   |
| Max range @ economic speed (approx.) | 4,000 nm                 |
| Fuel capacity                        | 80.000                   |
|                                      |                          |