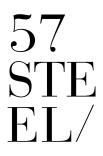

## SUPERYACHT

step on board

| Length Overall                       | 56.50 m                  |
|--------------------------------------|--------------------------|
| Maximum beam                         | 10.95 m                  |
| Draught @ full load                  | 3.1 m                    |
| Gross Tonnage                        | 1050 GT                  |
| Hull                                 | Steel                    |
| Superstructure                       | Aluminium                |
| Guest Accommodation                  | Up to 12 guest           |
| Crew Accommodation                   | Up to 12 crew members    |
| Engine                               | 2 x CAT 3,512C (1500 kW) |
| Gensets                              | 4 x 99 kW + 1 x 86 kW    |
| Maximum Speed (approx.) (*)          | 16.5 kn                  |
| Comfort Speed (approx.) (*)          | 12.5 kn                  |
| Economic speed (approx) (*)          | l l kn                   |
| Max range @ economic speed (approx.) | 4,000 nm                 |
| Fuel capacity                        | 80.000                   |
|                                      |                          |