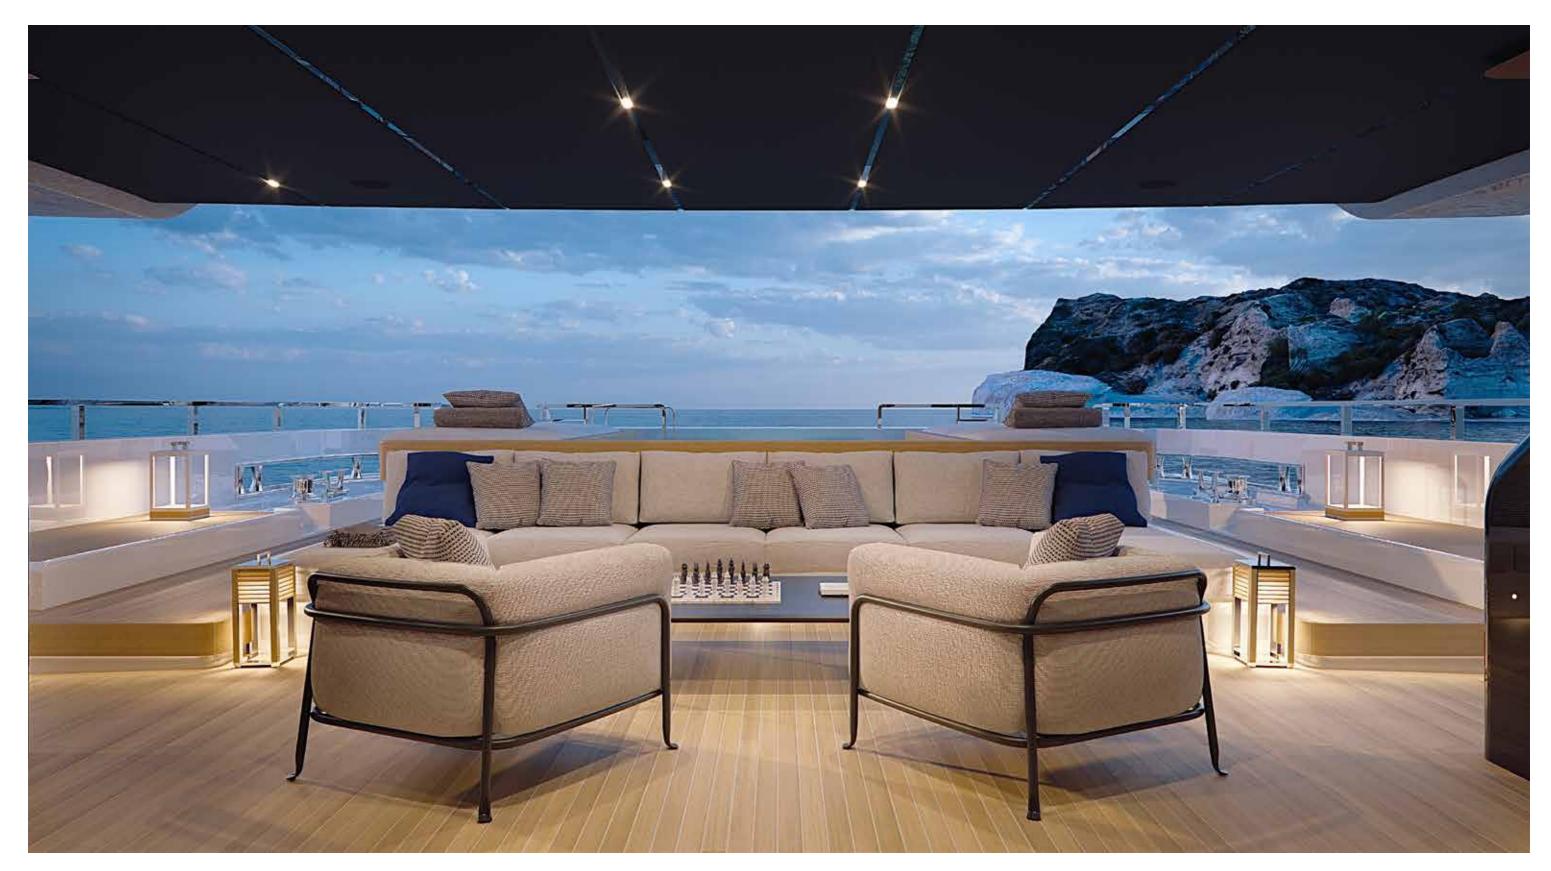

## SUPERYACHT

step on board

| Length Overall                       | 56.50 m                  |
|--------------------------------------|--------------------------|
| Maximum beam                         | 10.95 m                  |
| Draught @ full load                  | 3.1 m                    |
| Gross Tonnage                        | 1050 GT                  |
| Hull                                 | Steel                    |
| Superstructure                       | Aluminium                |
| Guest Accommodation                  | Up to 12 guest           |
| Crew Accommodation                   | Up to 12 crew members    |
| Engine                               | 2 x CAT 3,512C (1500 kW) |
| Gensets                              | 4 x 99 kW + 1 x 86 kW    |
| Maximum Speed (approx.) (*)          | 16.5 kn                  |
| Comfort Speed (approx.) (*)          | 12.5 kn                  |
| Economic speed (approx) (*)          | l l kn                   |
| Max range @ economic speed (approx.) | 4,000 nm                 |
| Fuel capacity                        | 80.000                   |
|                                      |                          |