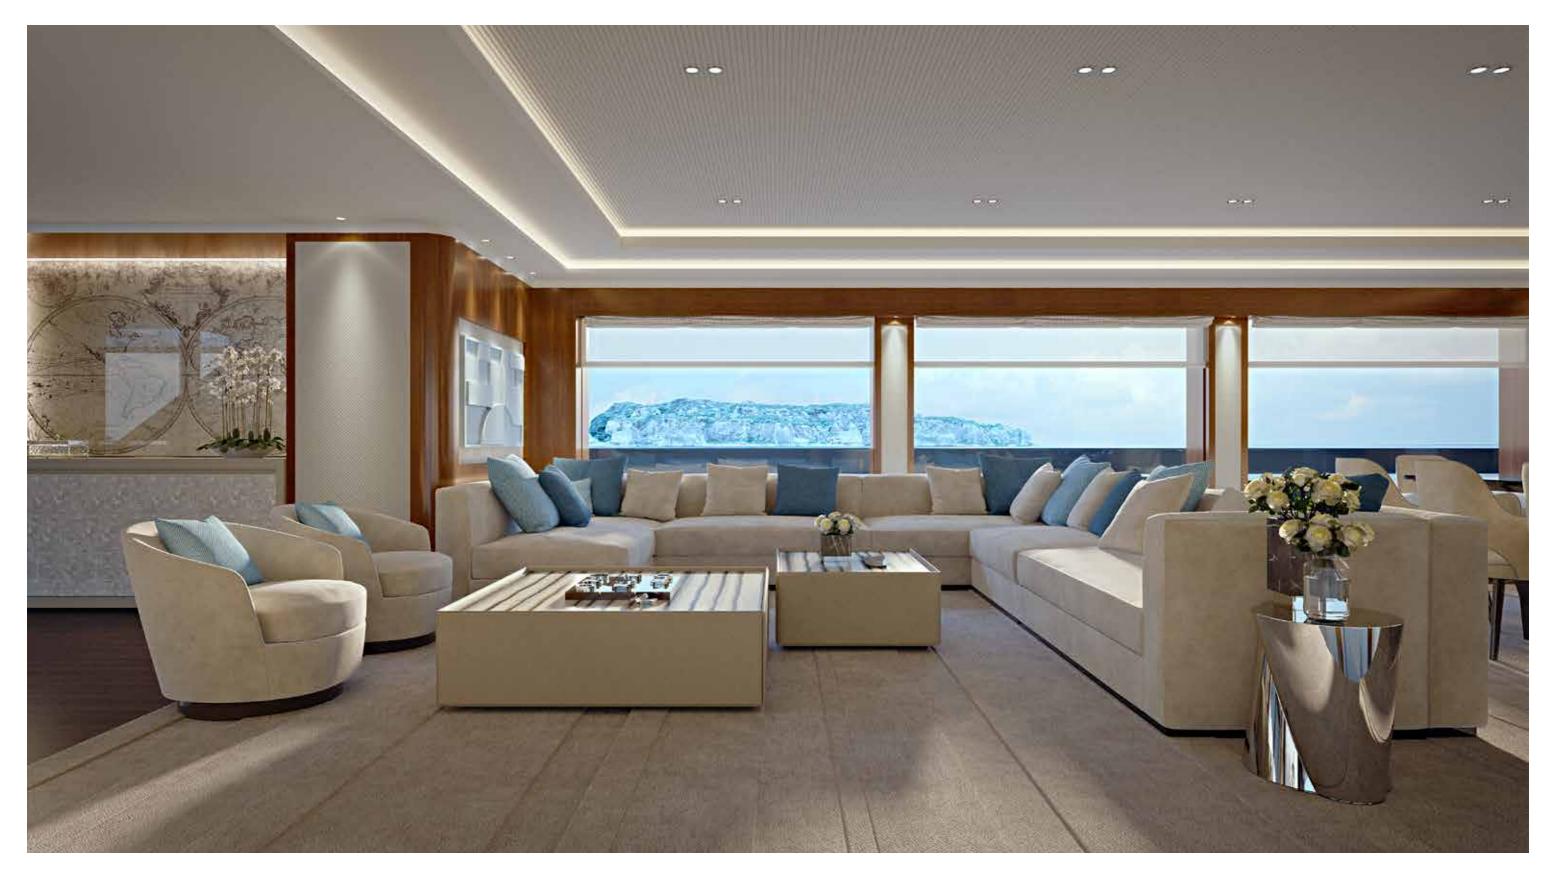

## SUPERYACHT



















































































step on board



































































































| Length Overall                       | 56.50 m                  |
|--------------------------------------|--------------------------|
| Maximum beam                         | 10.95 m                  |
| Draught @ full load                  | 3.1 m                    |
| Gross Tonnage                        | 1050 GT                  |
| Hull                                 | Steel                    |
| Superstructure                       | Aluminium                |
| Guest Accommodation                  | Up to 12 guest           |
| Crew Accommodation                   | Up to 12 crew members    |
| Engine                               | 2 x CAT 3,512C (1500 kW) |
| Gensets